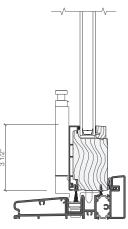

nterior finishes.

Complement home décor with an impressive collection of wood interiors, including rich Mahogany and distinctive Douglas Fir. Pine interiors are available unfinished, primed or prefinished in your choice of beautiful paints and stains.<sup>1</sup>

### Beautiful, long-lasting exteriors.

Customize the exterior color, or choose one of our standard colors of durable EnduraClad® exterior aluminum cladding.

#### Built-in peace of mind.

Add integrated Pella® Insynctive® security sensors, and give homeowners the ability to monitor doors from virtually anywhere with the Pella Insynctive mobile app or through a professionally monitored system.<sup>2</sup>



Bifold panel sizes range from 14-1/4" x 37-1/4" to 42" x 115-3/4". Using 10 door panels, the maximum opening is 35'.







Contemporary



Insynctive



<sup>1</sup> Interior finish availability varies by product line. See your local Pella representative for more information.

<sup>2</sup> Requires the Insynctive App on a smart device, an Insynctive Bridge and a wireless home internet router with internet connection.

<sup>3</sup> Expected performance ratings. See ADM for complete product details and ratings. For information on performance ratings, visit pella.com/support/performance-information/.