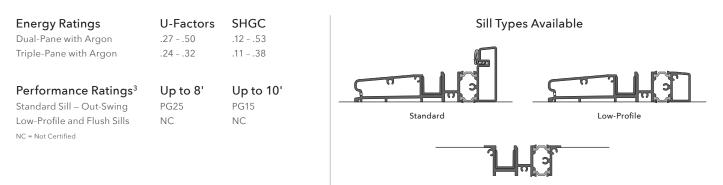

Bifold panel sizes range from 14-1/4" x 37-1/4" to 42" x 115-3/4". Using 10 door panels, the maximum opening is 35'.

Contemporary

Insynctive

<sup>1</sup> Interior finish availability varies by product line. See your local Pella representative for more information.

<sup>2</sup> Requires the Insynctive App on a smart device, an Insynctive Bridge and a wireless home internet router with internet connection.

<sup>3</sup> Expected performance ratings. See ADM for complete product details and ratings. For information on performance ratings, visit pella.com/support/performance-information/.