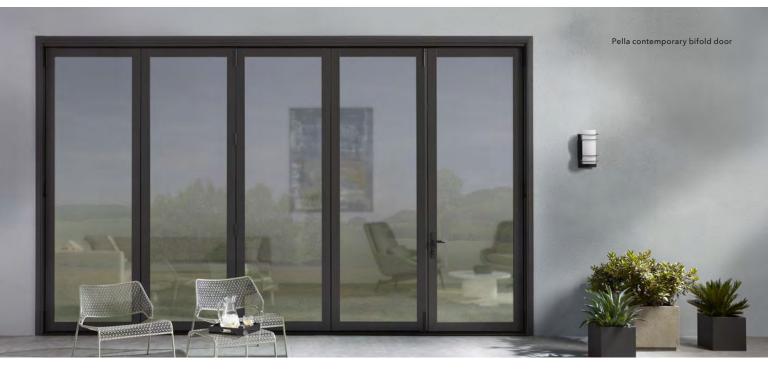

### Make an impressive statement.

Create outdoor living at its finest. Pella bifold patio doors fold neatly to make a beautiful opening to the outside – and extend living spaces beyond the walls. Whether your project calls for the fine, thoughtful details of traditional design or the clean lines on contemporary products, you can create your desired look with the flexible design of Pella bifold doors.

### Versatile style.

Enjoy added design flexibility of an expansive door, or size down to create a pass-through window.

Bifold panel sizes range from 14-1/4" x 37-1/4" to 42" x 115-3/4". Using 10 door panels, the maximum opening is 35'.

Contemporary

Insynctive

<sup>1</sup> Interior finish availability varies by product line. See your local Pella representative for more information.