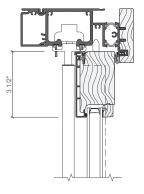

interior finishes.

Complement home décor with an impressive collection of wood interiors, including rich Mahogany and distinctive Douglas Fir. Pine interiors are available unfinished, primed or prefinished in your choice of beautiful paints and stains.<sup>1</sup>

### Beautiful, long-lasting exteriors.

Customize the exterior color, or choose one of our standard colors of durable EnduraClad® exterior aluminum cladding.

#### Built-in peace of mind.

Add integrated Pella® Insynctive® security sensors, and give homeowners the ability to monitor doors from virtually anywhere with the Pella Insynctive mobile app or through a professionally monitored system.<sup>2</sup>



Bifold panel sizes range from 14-1/4" x 37-1/4" to 42" x 115-3/4". Using 10 door panels, the maximum opening is 35'.







Contemporary



Insynctive



<sup>1</sup> Interior finish availability varies by product line. See your local Pella representative for more information.

<sup>2</sup> Requires the Insynctive App on a smart device, an Insynctive Bridge and a wireless home internet router with internet connection.

<sup>3</sup> Expected performance ratings. See ADM for complete product details and ratings. For information on performance ratings, visit pella.com/support/performance-information/.