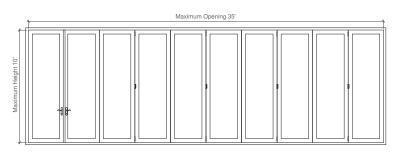

Bifold panel sizes range from 14-1/4" x 37-1/4" to 42" x 115-3/4". Using 10 door panels, the maximum opening is 35'.

Contemporary

Insynctive

<sup>1</sup> Interior finish availability varies by product line. See your local Pella representative for more information.