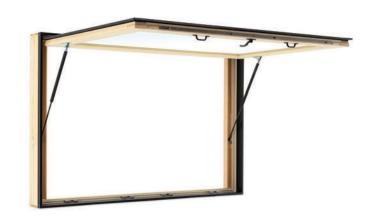

## **AWNING PUSHOUT SERVERY WINDOW**

The innovative Servery window maximizes space and functionality in a residential or commercial space. Turning the handle and pushing outward, this pass-through window opens to a full 90-degrees with the assistance of gas spring struts.

## **FEATURES**

- Available in heights up to 4 feet or widths up to 6 feet
- Offered with or without sill based on project need
- Wood swinging screens are available on units with sill
- Multi-point locking system
- 1" tempered glass
- Handle hardware available in Antique Brass, Brass, Matte Black,
   Oil Rubbed Bronze, Satin Nickel or White finishes
- Hinge hardware available in Beige, Brushed Stainless Steel, Matte Black or White finishes