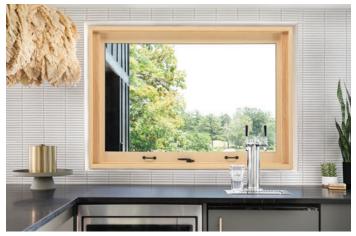

Interior view in Pine with Oil Rubbed Bronze hardware

Interior view in Designer Black with Matte Black hardware