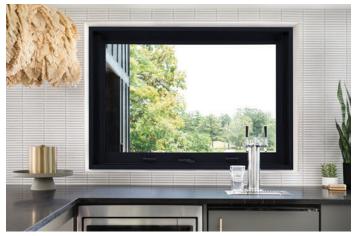

Interior view in Pine with Oil Rubbed Bronze hardware

Interior view in Designer Black with Matte Black hardware