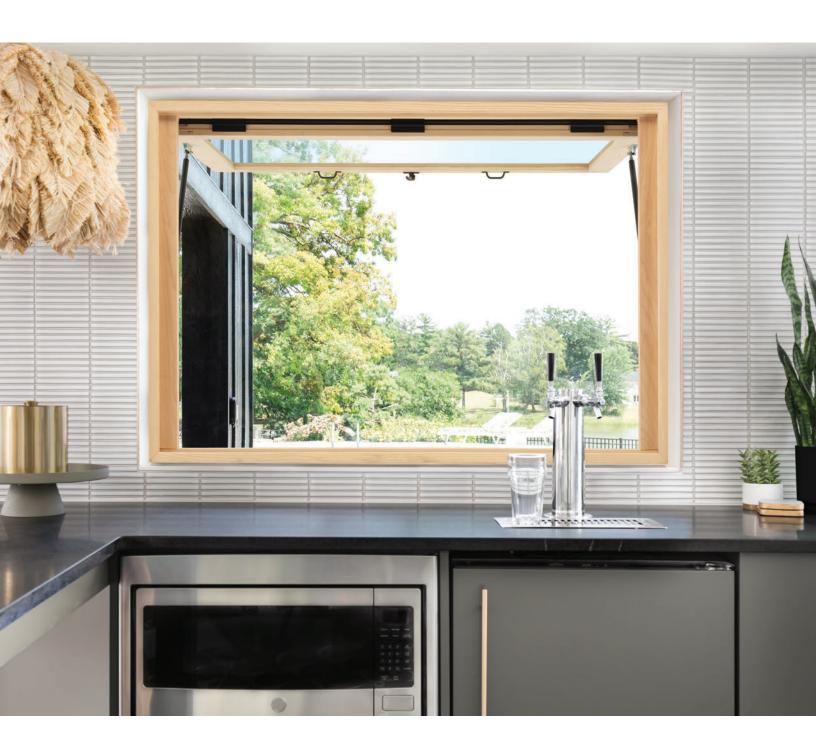

## **AWNING PUSHOUT SERVERY WINDOW**

The innovative Servery window maximizes space and functionality in a residential or commercial space. Turning the handle and pushing outward, this pass-through window opens to a full 90-degrees with the assistance of gas spring struts.

Interior view in Pine with Oil Rubbed Bronze hardware

Interior view in Designer Black with Matte Black hardware