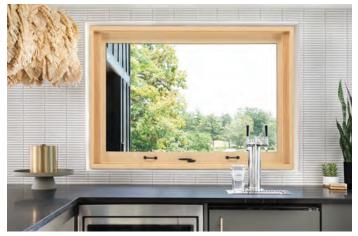

Interior view in Pine with Oil Rubbed Bronze hardware

Interior view in Designer Black with Matte Black hardware