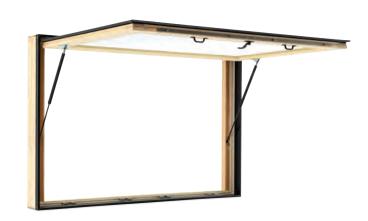

## **AWNING PUSHOUT SERVERY WINDOW**

The innovative Servery window maximizes space and functionality in a residential or commercial space. Turning the handle and pushing outward, this pass-through window opens to a full 90-degrees with the assistance of gas spring struts.

## **FEATURES**

- Available in heights up to 4 feet or widths up to 6 feet
- Offered with or without sill based on project need
- Wood swinging screens are available on units with sill
- Multi-point locking system
- 1" tempered glass
- Handle hardware available in Antique Brass, Brass, Matte Black,
   Oil Rubbed Bronze, Satin Nickel or White finishes
- Hinge hardware available in Beige, Brushed Stainless Steel, Matte Black or White finishes