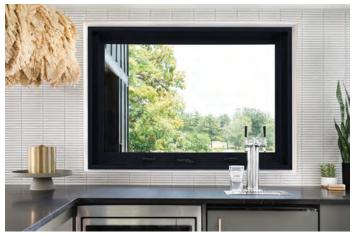

Interior view in Pine with Oil Rubbed Bronze hardware

Interior view in Designer Black with Matte Black hardware