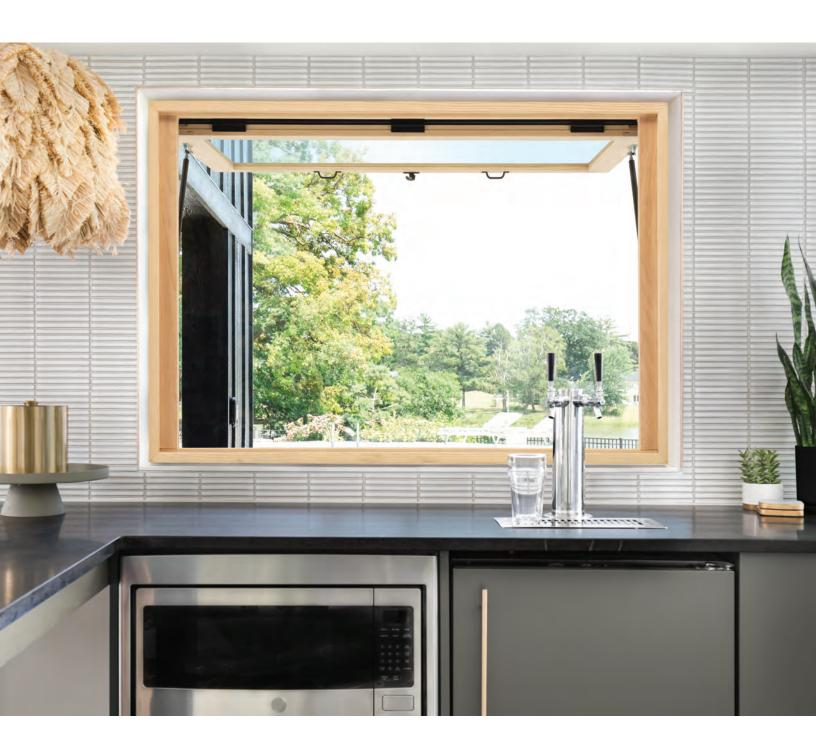

## **AWNING PUSHOUT SERVERY WINDOW**

The innovative Servery window maximizes space and functionality in a residential or commercial space. Turning the handle and pushing outward, this pass-through window opens to a full 90-degrees with the assistance of gas spring struts.

Interior view in Pine with Oil Rubbed Bronze hardware

Interior view in Designer Black with Matte Black hardware