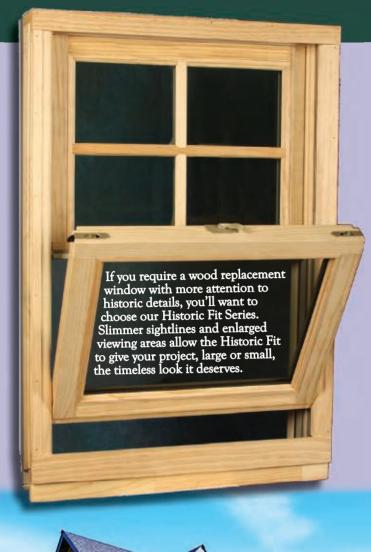

Operation is simple and convenient with smooth operating cam locks and one-touch tilt latches.

Tailor your windows with grids. Between-the-Glass, Applied for a Simulated Divided look or Removable Wood grids are all available.

Our Better-Vue™ fiberglass mesh screen is as good as any on the market. Superior insect protection. Excellent airflow. Great visibility.

Double Hung, Single Hung and Picture Window models. Also ask about Quaker's full line of matching wood clad patio doors.