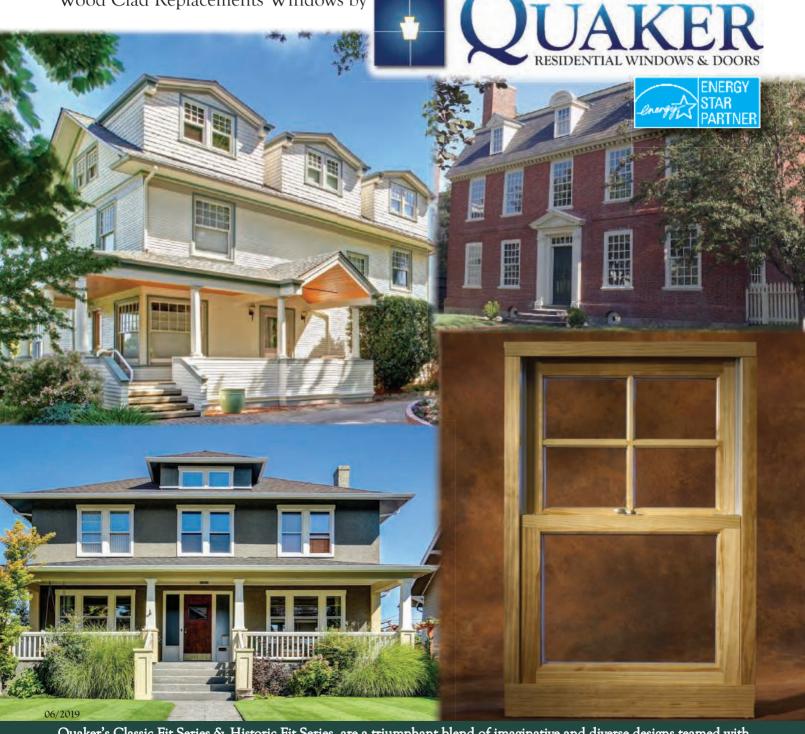

## REPLACING YOUR OLD WOOD WINDOWS WITH NEW WOOD WINDOWS IS NO LONGER OUT OF THE QUESTION.

Quaker's Classic Fit Series & Historic Fit Series, are a triumphant blend of imaginative and diverse designs teamed with an absolute demand for energy-efficiency. Truly these wood clad replacement windows are the perfect fit every time.