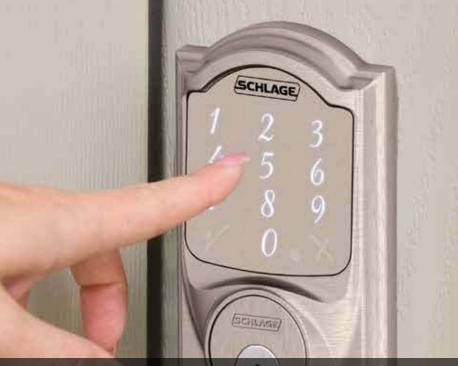

age for hardware that looks great and lasts.

- Solid Cast Brass For long lasting beauty
- Maximum Security Deadbolt For peace of mind
- Nickel Silver Pins and Keys For smooth, reliable operation
- Heavy Duty Springs For durable and "droop-free" levers
- Superior Parts and Design Tested for over 400,000 cycles of operation
- Lifetime Mechanical Warranty Our guarantee of value
- Lifetime Anti-tarnish Finish Warranty Beauty for life

SCHLAGE VINTAGE HARDWARE IS AVAILABLE IN THESE FINISHES

Lifetime Bright Brass

Lifetime Antique Brass

Lifetime Black

Lifetime finish warranty time period is limited to five years if product is installed in a costal region.

#### **EXTERIOR** STYLES









Addison\*

Camelot



Plymouth

#### **INTERIOR** STYLES





\* Not available in Bright Brass finish



### SCHLAGE® ELECTRONIC KEYPADS



The Schlage Sense Smart Deadbolt makes daily life easier and more convenient. Enter an access code on the touchscreen to unlock the door instead of searching your pockets for keys. Pairing the lock with your smartphone over Bluetooth® is as easy as pairing your phone with your car, and the free Schlage Sense app makes setting up and using the lock as simple as checking email. Share access with trusted friends and family with just a few taps – no more keeping track of spare keys.





Lifetime Satin Nickel Lifetime Black



Lifetime Satin Nickel Lifetime Black

#### **ELECTRONIC DEADBOLT**

ELECTRONIC KEYPAD DEADBOLT

#### ACCENT LEVER **ELECTRONIC LOCKSET**



Exterior

Exterior

Interior

Electronic locksets and deadbolts utilize Schlage's Innovative k