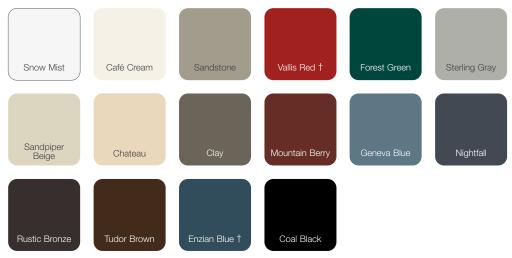

sash/screen secured by internal lock system or color matched polycarbonate clips |          | Internal Lock | Clips    |           | Clips     |
| 13 Standard insulated frame core to help reduce air movement                                     |          | ٠             | Optional | Optional  |           |
| 14 Screen included                                                                               | •        | Optional      | •        | •         | •         |



### STORM DOOR PAINT FINISHING SYSTEM

Our paint process is computer controlled, ensuring professional quality every time. Paint is electrostatically applied with a vertical hydraulic reciprocator using a turbo disc that atomizes the paint particles for better coverage of contoured extrusions.

#### STORM DOOR PAINT COLORS



† Limited Colors. Available on entry doors and storm doors. Matching cladding and caulking not available.

#### STORM DOOR TRENDING COLORS



Matching cladding, caulking, sash locks, clips, and closers NOT available for Trending Colors.

Always refer to our color selector for accurate color representation.

#### LIFETIME FINISH WARRANTY For all Storm Doors



Spectrum storm doors bring you smooth functionality, beauty and durability. Our exclusive top and bottom InVent<sup>™</sup> retractable screen system allows you more venting options than ever.

#### **SPECTRUM** STORM DOORS INCLUDE:

- Two InVent retractable screens
- Triple seal bottom sweep
- 1¼" x 4¾6" wide sculptured frame

#### LIFETIME LIMITED WARRANTY

Includes Glass Breakage

#### STANDARD HARDWARE & ACCESSORIES





and Bra