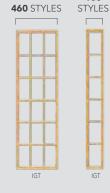

|                                 |               |

Toffee†&

Traditional Cherry†

Honey Wheat† & Light Oak† Almond† & Dark Oak†



420, 419, 400

ENERGY STAR Certified

Refer to pg.28-29 for Glazing Systems information Since Low-E glass has a slight color tint, it is recommended that sidelites are ordered with the same glazing system as the door.

•

### **INTERNAL GRIDS CONT'D**

440 STYLES

### **TRANSOMS**





8' DOORS

612/613DC-IGSO Not a ailable in Per cil Grids



IGP† N/A in Pencil Grids





140 STYLES

1



616DC-IGPO



8' DOORS 130DC-IGP 430DC-IGP† N/A in Pencil Grids N/A in Pencil Grids

440DC-SDT+ 140DC-SDT



IGC†

IGT†

IGT



\*IG6-DS† \*IG2-DS† \*IGC-DS†

160



\*available with or without dental shelf.

DOORS ō 437DC-IGP† 770DC-IGC0§ N/A in Pencil Grids















439DC-EG

2300





External grids will match the door's paint or stain color. **Note:** All doors with external grids (except for 410 style) are available with privacy glass. 230DC-EG

400DC-EG†

For additional door panel styles see pg.16 (for Heritage<sup>™</sup>) or pg. 18 (for Legacy<sup>™</sup>)
 Δ Not available in 1" warm edge. Also, Glass trim screw plugs are not available for this door style.



All entry systems with External Grids can be ENERGY STAR® Certified depending on the glazing system you choose. This chart indicates which glazing system is required for ENERGY STAR certification, as well as availability.

| Door Styles            | Glazing Systems |     |     |    |  |  |  |
|------------------------|-----------------|-----|-----|----|--|--|--|
| HALF-LITE OR LAR