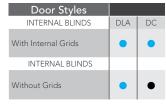

the interior of your home.

# WHITE INTERNAL BLINDS

Internal blinds are constructed with sturdy white aluminum and enclosed in tempered safety glass. Easy to clean; no more dusting of blinds. Internal Blinds are suitable for entry doors, sidelites and patio doors and carry a 20-Year Warranty.

### **FEATURES**

- Ergo Track on glass
- Eliminated Slat/Privacy Channel Gap
- U-Privacy Channels (side, top & bottom) eliminate light gaps, shadows and sunlight glare
- Full Tilt Closure (top to bottom) allows the blinds to tilt completely closed keeping unwanted light out



All entry systems with Internal Blinds can be ENERGY STAR® Certified depending on the glazing system you choose. This chart indicates which glazing system is required for ENERGY STAR certification, as well as availability.



ENERGY STAR Certified Refer to pg. 28-29 for Glazing Systems information

Since Low-E glass has a slight color tint, it is recommended that sidelites are ordered with the same glazing system as the door.

### WITH TRADITIONAL (COLONIAL) INTERNAL GRIDS











430BLR-IGP†

Internal Blinds

### WITH **PRAIRIE** INTERNAL GRIDS









### WITH COTTAGE INTERNAL GRIDS









BLINDS WITHOUT INTERNAL GRIDS



† For additional door panel styles see pg. 14 (for Signet®), pg. 16 (for Heritage™) or pg. 18 (for Legacy™)

 $\star~$  On Signet doors, blind operator will be operator pictured on page 90



430BLR+\*



440BLR+\*





Internal blinds are available in four neutral hues to complement any room in the house. Easy to clean; no more dusting of blinds. Internal blinds are suitable for ent