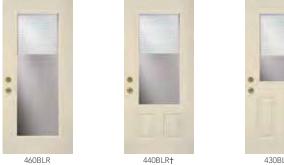

† For additional door panel styles see pg. 14 (for Signet®), pg. 16 (for Heritage™) or pg. 18 (for Legacy™)

 $\star~$  On Signet doors, blind operator will be operator pictured on page 90



430BLR+\*



440BLR+\*





Internal blinds are available in four neutral hues to complement any room in the house. Easy to clean; no more dusting of blinds. Internal blinds are suitable for entry doors and patio doors. Offering a 10-Year Warranty.

### AVAILABLE COLORS



(require additional lead time)

\*colors not available in sidelites



All entry systems with Internal blinds can be ENERGY STAR® Certified depending on the glazing system you choose. This chart indicates which glazing system is required for ENERGY STAR certification, as well as availability.

### BLINDS WITHOUT INTERNAL GRIDS





### WITH **TRADITIONAL** (COLONIAL) INTERNAL GRIDS







460BLR-IGT∆

### WITH **PRAIRIE** INTERNAL GRIDS







### WITH COTTAGE INTERNAL GRIDS







430BLR-IGC**†∆** 

† For additional door panel styles see pg. 14 (for Signet®), pg. 16 (for Heritage™) or pg. 18 (for Legacy™) Δ Not available in Signet Series





430BLR-IGC†∆

430BLR†



# SIMULATED **DIVIDED LITES**

Simulated Divided Lites (SDL) are reminiscent of old world craftsmanship when separate pieces of glass were mulled together with wooden grids. We deliver that same stunning appearance through our high-tech stained fiberglass 1" wide x <sup>11</sup>/<sub>32</sub>" thick grids combined with the energy efficient qualities of our ComforTech glass packages.



CRAFTSMAN Only available for Signet Fir Series





CONTOURED Av