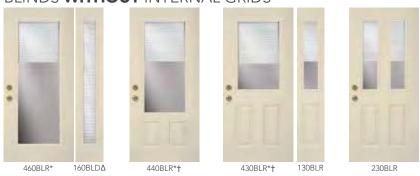

tom) eliminate light gaps, shadows and sunlight glare
- Full Tilt Closure (top to bottom) allows the blinds to tilt completely closed keeping unwanted light out



All entry systems with Internal Blinds can be ENERGY STAR® Certified depending on the glazing system you choose. This chart indicates which glazing system is required for ENERGY STAR certification, as well as availability.



ENERGY STAR Certified Refer to pg. 28-29 for Glazing Systems information

Since Low-E glass has a slight color tint, it is recommended that sidelites are ordered with the same glazing system as the door.

### WITH TRADITIONAL (COLONIAL) INTERNAL GRIDS











430BLR-IGP†

Internal Blinds

### WITH **PRAIRIE** INTERNAL GRIDS









### WITH COTTAGE INTERNAL GRIDS









BLINDS WITHOUT INTERNAL GRIDS



† For additional door panel styles see pg. 14 (for Signet®), pg. 16 (for Heritage™) or pg. 18 (for Legacy™)

 $\star~$  On Signet doors, blind operator will be operator pictured on page 90



430BLR+\*



440BLR+\*





Internal blinds are available in four neutral hues to complement any room in the house. Easy to clean; no more dusting of blinds. Internal blinds are suitable for entry doors and patio doors. Offering a 10-Year Warranty.

### AVAILABLE COLORS



(require additional lead time)

\*colors not available in sidelites



All entry systems with Internal blinds can be ENERGY STAR® Certified depending on the glazing system you choose. This chart indicates which glazing system is required for ENERGY STAR certification, as well as availability.

### BLINDS WITHOUT INTERNAL GRIDS