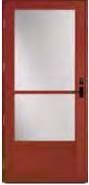

iple seal bottom sweep
- 1¼" x 3%" wide sculptured frame
- BetterVue® fiberglass screen

LIFETIME LIMITED WARRANTY

Includes Glass Breakage

#### STANDARD HARDWARE & ACCESSORIES





385 Full View Double Prairie with Beveled Glass (Includes screen\*)



Beveled Glass (Includes screen\*)

397 Full View (Includes screen\*)



Divided Lite (Includes top screen) ‡



.023 gauge stainless steel screen ventilated bottom (Inspirations Glass available) (Includes full screen) ‡ & removable sash (Includes top screen\*) ‡ (Inspirations Glass available)



396 One-Lite (Includes screen\*) ±



Modern Self-Storing



399 Self-Storing (Includes full screen\*) ‡



398-M Modern Hi-Lite (Includes top screen) ‡



398 Hi-Lite (Includes top screen) ‡



389-M Modern Self-Storing (Includes full screen\*) ‡



389 Self-Storing (Includes full screen\*) ‡



Colonial Self-Storing (Includes full screen) ‡



(Includes full screen) ‡



392 Provincial Self-Storing (Includes full screen) ‡

on these limits.



394 Provincial (Includes screen) ‡

Acrylic is required (instead of tempered glass) for custom size storm doors where the sash size is greater than 20 square feet or the sash weigh is greater than 36

pounds. entryLINK will automatically change the glass selection to Acrylic based



393 Crossbuck Self-Storing (Includes full screen) ‡



395 Crossbuck (Includes screen) ‡



374-C Colonial Half-Lite (Includes screen) ‡





For French Storm Door information refer to the ProVia<sup>®</sup> Door Price List.



397-VIN Vintage (Timberland)

#### **INSPIRATIONS<sup>™</sup>** ART GLASS

Ask to see