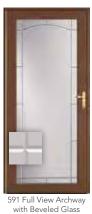

mits.

- \* When top sash opens, it passes in front of kick panel.
- ◊ Bright Brass hardware, anodized brass piano hinge and brass-look bottom expander are standard on Spectrum storm doors with brass caming.
- ‡ Available in 8' height



**Note:** The bottom expander on the Spectrum storm door is 2½° on the exterior and 1½%° on the interior to accommodate the frame profile.



For French Storm Door information refer to the ProVia® Door Price List.



Decorator storm doors provide a stylish, fresh look to accent your entry door. Select one of the distinct styles from our Decorator storm doors.

#### **DECORATOR** STORM DOORS INCLUDE:

- Triple seal bottom sweep
- 1¼" x 4" wide sculptured frame

#### LIFETIME LIMITED WARRANTY

Includes Glass Breakage

#### STANDARD HARDWARE & ACCESSORIES







591-B Full View Archway with Beveled Glass & Brass Inlay



Archway with Beveled Glass & Zinc Inlay ◊



595 Full View Double Prairie with Beveled Glass



#595-B Full View Double Prairie with Beveled Glass & Brass Inlay



#595-Z Full View Double Prairie with Beveled Glass & Zinc Inlay ◊



590 Full View ‡



#### **INSPIRATIONS™** ART GLASS

Ask to see our Inspirations<sup>™</sup> Art Glass brochure for our complete selection of designs, color palettes and style availability.

Acrylic is required (instead of tempered glass) for custom size storm doors where the sash size is greater than 20 square feet or the sash weigh is greater than 36 pounds. entryLINK will automatically change the glass selection to Acrylic based on these limits.

Optional full screen with horizontal stabilizer b