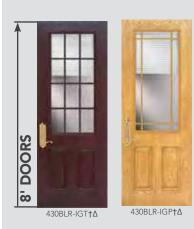

#### ENTRY SYSTEMS TAILORED FOR YOUR HOME

Today's off-the-rack consumer-grade doors, which are mass-produced and not customized for your home, often fall short of expectations and performance.

These shortcomings are the driving force behind ProVia's custom entry doors, built to your home's exact measurements for a precise fit, protection, security, and energy efficiency. The materials that go into our custom-made doors are premium quality and exceptionally durable, far surpassing the ready-made doors at the big-box hardware stores, and our craftsmanship and care for details can be seen in each door we produce.

**SECURITY** We ensure the strength and security of every door, so you have peace of mind and can focus on what's really important - your life.

**DURABILITY** | Crafted with the finest materials and backed by our Lifetime Limited Transferable Warranty, the durability of our products can't be beat.

**BEAUTY** | A beautiful ProVia entry system will always greet your guests with classic elegance and style.

**ENERGY EFFICIENCY** | Engineered to keep the elements at bay and your home comfortable all year long.