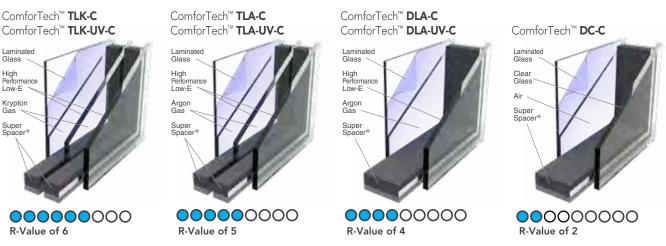

R-Value of 2

R-Value reflects properties of the glass only. Center of glass calculations are based upon software from Lawrence Berkeley National Laboratory.

#### **ELEVATION SERIES**

for customers in high altitude areas

Insulated glass without Argon or Krypton. Capillary tubes are open and inserted behind glazing bead. Low-E softcoat and hardcoat available for vinyl patio doors.



#### Understanding the Acronyms

- **T** Triple Glazed
- D Double Glazed
- L Low E
- **C** Clear
- A Argon
- **K** Krypton
- E Elevetien (er
- E Elevation (no gas)
- UV Ultraviolet
- HC Hard Coat

Some Elevation Series (TLE-UV, TLE, DLE-UV and DLE) glass offerings require a hardcoat option to be ENERGY STAR® compliant.

#### **IMPACT SHIELD**

All Impact Shield products feature ComforTech™ laminated glass.



R-Value reflects properties of the glass only. Center of glass calculations are based upon software from Lawrence Berkeley National Laboratory.

#### **FLORIDA**

Impact Shield products are designed to protect your family and home against the harshest storms and deter burglars. All entry systems and patio doors in this Impact Shield products section are wind-borne debris resistant and approved by the state of Florida. *floridabuilding.org* 







# **DECORATIVE** GLASS



Highly-skilled craftsmen assemble hand-beveled glass accented with a variety of unique glass options by precisely cutting, mitering and soldering each component into artistically designed patterns.

Decorative glass purposefully seeks visual character through aesthetic imperfections, while maintaining structural stabil