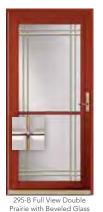

COLORS



† Limited Colors. Available on entry doors and storm doors. Matching cladding and caulking not available.

#### STORM DOOR TRENDING COLORS



Matching cladding, caulking, sash locks, clips, and closers NOT available for Trending Colors.

Always refer to our color selector for accurate color representation.

#### LIFETIME FINISH WARRANTY For all Storm Doors



Spectrum storm doors bring you smooth functionality, beauty and durability. Our exclusive top and bottom InVent<sup>™</sup> retractable screen system allows you more venting options than ever.

#### **SPECTRUM** STORM DOORS INCLUDE:

- Two InVent retractable screens
- Triple seal bottom sweep
- 1¼" x 4¾6" wide sculptured frame

#### LIFETIME LIMITED WARRANTY

Includes Glass Breakage

#### STANDARD HARDWARE & ACCESSORIES





and Brass Inlay ◊



295-Z Full View Double Prairie with Beveled Glass and Zinc Inlay



295 Full View Double Prairie with Beveled Glass



with Beveled Glass and Brass Inlay ◊



298-Z Three-Quarter View with Beveled Glass and Zinc Inlay



298-VG Three-Quarter View with Beveled Glass



forced A kick pa

291 Full View 298 Three-Quarter View (Inspirations Glass available) (Inspirations Glass available)



ŧ



292 Provincial Half-Lite ±

lorcea kick I





291SH Full View (Only one InVent top screen and fixed bottom sash)



298SH Three-Quarter View (Only one InVent top screen and fixed bottom sash)



274-CSH Colonial Half-Lite (Only one InVent top screen and fixed bottom sash) \* ‡



Half-Lite (Only one InVent top screen and fixed bottom sash) \* ‡



**INSPIRATIONS<sup>™</sup>** ART