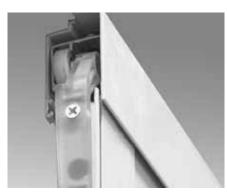

eritage<sup>™</sup> Fiberglass, and Legacy<sup>™</sup> Woodgrain Textured or Smooth Steel doors as our entry door units.

Hinged Patio Doors with Heritage Fiberglass are NOT available in Certified Wind Load regions.



#### PATIO DOOR STANDARD FEATURES



A keyed Schlage<sup>®</sup> flair handleset with a Maximum Security thumbturn deadbolt is included. Choose from bright brass, antique brass, satin nickel or aged bronze finish. Optional Lifetime finishes available.

The lock area is reinforced with a **20-gauge steel security plate** for added strength.



Spring-loaded latch system automatically engages upon closing. Latch also includes interior locking feature. BetterVue® fiberglass screen mesh is standard. Heavy-duty fiberglass, aluminum or SeeVue® stainless steel screen is optional.



Suspended by ball bearing rollers this **top-hung heavy-duty aluminum screen frame** reduces binding, creating effortless operation. Screen frames are available in all 16 paint colors.



 $Z\text{-}AC^{\mbox{\scriptsize TM}}$  Threshold with an auto-adjusting riser. Available in Mill or Anodized Bronze Finish





#### **OPTIONS**

Custom Widths and Heights - Need a little more height or a little less width?
We are pleased to offer customized patio door widths and heights in ¼" increments.
Door Swing - (Doors viewed from above. Inswing only.)
Finishes - Patio doors are available in all finishes shown on pages 95-100.

\* Optional Aluminum Frame Cladding will increase brickmold to brickmold width by ½" and height by ½". Not all sizes available in all door types.

### VINYL SLIDING PATIO