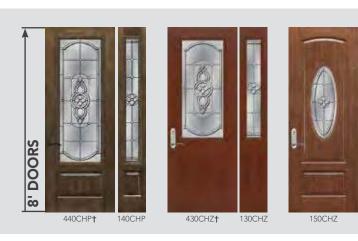

k lead time
 Cannot be mulled with Heritage Fiberglass doors in Certified Wind Load regions

CHEYENNE DECORATIVE GLASS

Cheyenne features micro-granite, hammered and beveled glass that will add elegance to your entryway, while providing a high level of privacy.

#### **CAMING** FINISH



Specify caming finish using these codes Patina - CHP, Zinc - CHZ





less privacy

Micro-granite

Faceted Jewel

Caming

Clear Beveled

more privacy



All full wood frame and composite frame entry systems using Cheyenne Glass are ENERGY STAR® Certified and some steel L-Frame entry systems using Cheyenne Glass are ENERGY STAR Certified. See the ENERGY STAR section of our website for energy ratings on specific styles.

512/513CHPOł











150CHP**†** 

240CHP



243CHP

130CHP 430CHP†









110CHP



† For additional door panel styles see pg. 10 (for Embarq®), pg. 14 (for Signet®), pg. 16 (for Heritage™) or pg. 18 (for Legacy™)

- ł Requires an additional 6-week lead time
- Cannot be mulled with Heritage Fiberglass doors in Certified Wind Load regions

# SYMPHONY DECORATIVE GLASS

Symphony features a bronze softwave and expresses timeless beauty and elegance at every curve. This design is sure to bring you a pleasing and melodious style.

Caming

**Clear Renaissance** 

Clear Beveled

Seedy

#### **CAMING** FINISH



Bronze Softwave

Specify caming finish using these codes: Brass - SYB, Patina - SYP, Zinc - SYZ

#### PRIVACY RATING 1 2 3 4 **5** 6 7 8 9 10

less privacy

more privacy



532SYA\* ł

All full wood frame and composite frame entry systems using Symphony Glass are ENERGY