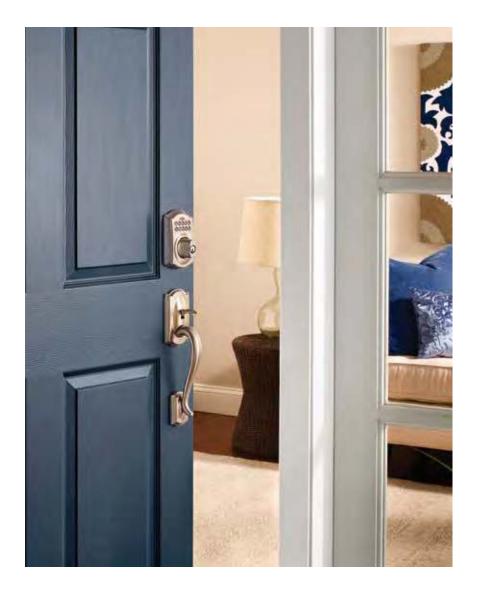

Instincts, Freshly Picked and Stately Shades. Trending colors AVAILABLE on Storm Doors





### FRESHLY PICKED PAINT FINISHES



### **STATELY SHADES** PAINT FINISHES



## **CUSTOM PAINT COLORS**

Still searching for the perfect color?

Custom color-matching is also available on our Entry Doors, Aeris Patio Doors, Endure Patio Doors (exterior only) and Storm Doors.

Custom stains also available on Signet Fiberglass and Aeris Patio Doors.

Additional lead-time required.





# HARDWARE

We offer a variety of designs and finishes, from angular to flowing, classic to contemporary, all with their own security features, unique functionality, and advanced technology. You'll be sure to find the features and design that will ensure your front door is the perfect complement to your new entryway.







### TRILENNUM® MULTI-POINT HARDWARE



The Trilennium Multi-Point locking system provides more than just security. It offers homeowners better door closure and sealing than a single point lock.

- Three 1" deadbolts latch with deadbolt throw
- Deadbolts include anti-saw hardened steel pin.
- A solid I-beam runs the full length of the lock, and increases the strength and precision of the lock.
- Latch and deadbolt release with a single downward movement.



Top and bottom latch design allows for door misalignment and ‰"pull-in when deadbolted.





### **ECLIPSE**



PINNACLE (Not available in Black Finish)





Trilennium hardware is required on all 8' Signet® and Heritage<sup>™</sup> fiberglass doors. Optional on all other fiberglass doors.

Also available on all 20-gauge Legacy ste