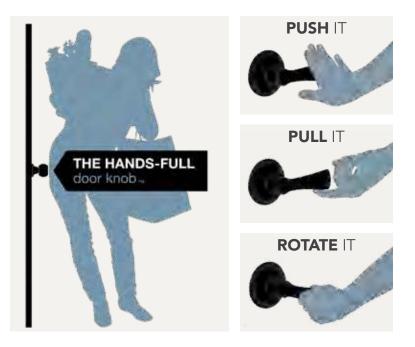

ecommended on Melrose)



Egg ∆ (Recommended on Marietta)



Cortina •  $\Diamond$ (Recommended on Orleans)



**NEW** Stuttgart  $\Delta$ (Recommended on Davos)

Round Knob ∆

6



Hanover Lever  $\Delta$ 

 $\Delta$  Not available in Bright Brass

• Not available in Satin Brass

◊ Not available in Black



### BRINKS® PUSH PULL ROTATE HARDWARE

Brinks' Home Security Push Pull Rotate Knobs and Levers are the easiest, most comfortable way to open a door. With just one finger, an elbow, or your hip, you can simply push or pull your way through a door. Great if you have your hands full or free!

#### BRINKS HARDWARE IS AVAILABLE IN THESE FINISHES

10-Year Satin Nickel

#### 10-Year Aged Bronze

Finish warranty time period is limited to five years if product is installed in a costal region.



#### **EXTERIOR** STYLES



Anderson with Brynne Deadbolt\*

#### **INTERIOR** STYLES





Harper Lever with Celia Deadbolt



Harper Lever with Almarrion Deadbolt



Harper Lever with Almarrion Deadbolt





Stafford Knob with Almarrion Deadbolt\*

#### **EXTERIOR / INTERIOR** AVAILABLE COMBINATIONS

| Exterior Handles | Interior Levers and Knobs |               |  |  |  |  |
|------------------|---------------------------|---------------|--|--|--|--|
|                  | Harper Lever              | Stafford Knob |  |  |  |  |
| Anderson         | •                         |               |  |  |  |  |
| Harper           | •                         |               |  |  |  |  |
| Stafford         |                           | •             |  |  |  |  |





Stafford Knob with Almarrion