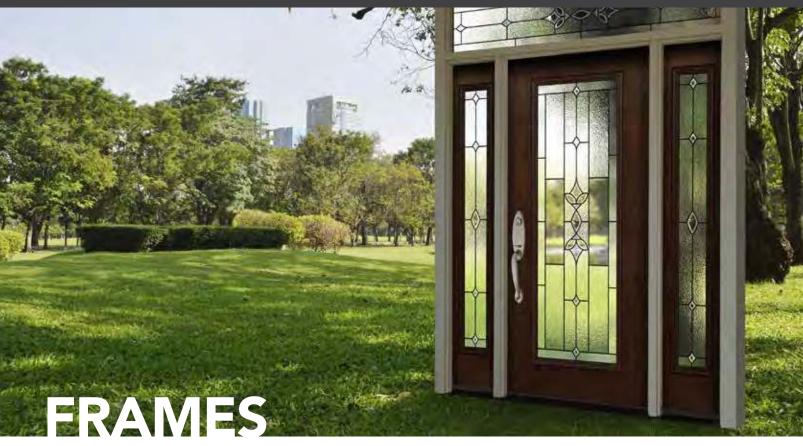

doors have heavy-duty stainless steel hinges.



The energy efficient weatherstripping runs along the top and sides of the door and interlocks with the **CornerShield™** for the most efficient seal you'll find for keeping moisture, wind and dirt out of your home.



We include our **20-gauge security plate** for extra strength and to help prevent kick-ins.



We include a **solid brass fully adjustable strike plate** of our own exclusive design. This unique 2-piece construction makes our doors easier to custom fit.



The **dust box** in the deadbolt strike provides a barrier to air infiltration while providing a nice appearance that most other door manufacturers don't provide.



**Bulb and dual blade sweep** virtually eliminates drafts, keeping your home comfortable.

# THE COMPONENTS



### **FrameSaver®**

**FrameSaver wood frame and brickmold** with finger-jointed composite bottom prevents water absorption and carries a Lifetime Limited Warranty when used with **PVC vinyl coated aluminum frame cladding** outside. **Also available with smooth cladding.** 



### **FusionFrame**<sup>™</sup>

FusionFrame: A one-of-a-kind alternative to composite or wood jambs, this Endura® component utilizes the strength of an LVL interior, the rot-proof performance of a FrameSaver® bottom, and the durability of a composite frame exterior. Offering a lifetime jamb warranty\*.

#### PREFINISHED, MAINTENANCE-FREE

Available as a textured or smooth frame, providing you with the benefit of a prefinished, maintenancefree system, along with the beauty of a stain or paint finish that matches yo