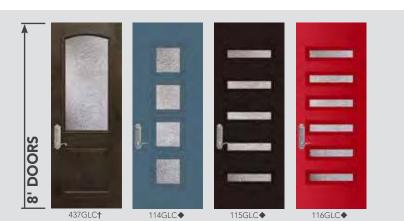

#### ENTRY SYSTEMS TAILORED FOR YOUR HOME

Today's off-the-rack consumer-grade doors, which are mass-produced and not customized for your home, often fall short of expectations and performance.

These shortcomings are the driving force behind ProVia's custom entry doors, built to your home's exact measurements for a precise fit, protection, security, and energy efficiency. The materials that go into our custom-made doors are premium quality and exceptionally durable, far surpassing the ready-made doors at the big-box hardware stores, and our craftsmanship and care for details can be seen in each door we produce.

**SECURITY** We ensure the strength and security of every door, so you have peace of mind and can focus on what's really important - your life.

**DURABILITY** | Crafted with the finest materials and backed by our Lifetime Limited Transferable Warranty, the durability of our products can't be beat.

**BEAUTY** | A beautiful ProVia entry system will always greet your guests with classic elegance and style.

**ENERGY EFFICIENCY** | Engineered to keep the elements at bay and your home comfortable all year long.