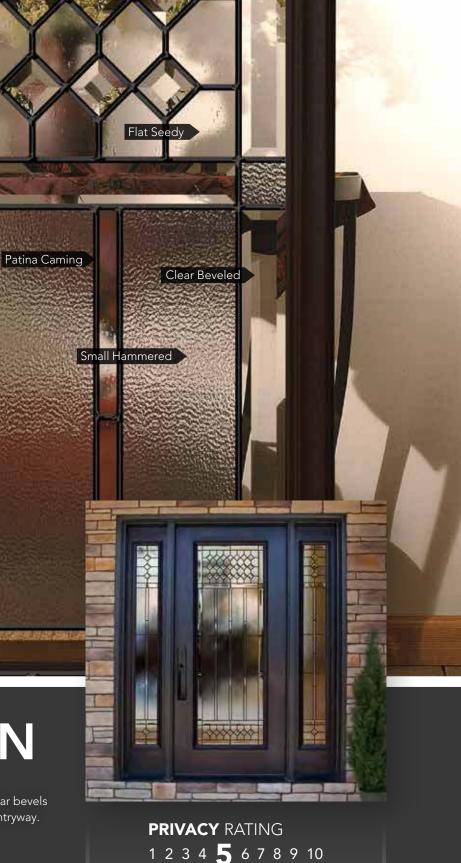

Caming

Clear Softwave

Clear Beveled

Thin Reed

more privacy



All full wood frame and composite frame entry systems using Laurence Glass are ENERGY STAR® Certified and some steel L-Frame entry systems using Laurence Glass are ENERGY STAR Certified. See the ENERGY STAR section of our website for energy ratings on specific styles.









130LAU



230LAU





For additional door panel styles see pg. 10 (for Embarq®), pg. 14 (for Signet®), pg. 16 (for Heritage<sup>™</sup>) or pg. 18 (for Legacy<sup>™</sup>)
Requires an additional 6-week lead time
Cannot be mulled with Heritage Fiberglass doors in Certified Wind Load regions



Carrington features small hammered, flat seedy and clear bevels in an attractive vintage design to accent your home's entryway.

#### **CAMING** FINISH

Patina



#### less privacy

more privacy



All full wood frame and composite frame entry systems using Carrington Glass are ENERGY STAR® Certified and some steel L-Frame entry systems using Carrington Glass are ENERGY STAR Certified. See the ENERGY STAR section of our website for energy ratings on specific styles.



**Carrington Glass** 

240CAR

Shines

419CAR†

- § Also available in 10" width (which requires an additional
- For additional door panel styles see pg. 10 (for Embarq®), pg. 14 (for Signet®), pg. 16 (for Heritage<sup>™</sup>) or pg. 18 (for Legacy<sup>™</sup>)
   Cannot be mulled with Heritage Fiberglass doors in Certified Wind Load regions

4-week lead time). See Price List for design pattern Requires an additional 6-week lead time



# TACOMA DECORATIVE GLASS

Tacoma features ham