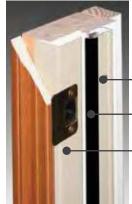

MAINTENANCE-FREE

Available as a textured or smooth frame, providing you with the benefit of a prefinished, maintenancefree system, along with the beauty of a stain or paint finish that matches your entry door.

Not available for transoms or outswing doors. See Price List for complete limitations and restrictions

\*Finish warranty will match the finish warranty of door series



### PermaTech™



#### Our **PermaTech<sup>™</sup> Composite door frame system** option

combines all the strength and convenience of wood with enhanced properties that make it moisture and insect resistant. PermaTech will not absorb or wick moisture and will never rot or splinter, and is covered by a Lifetime Limited Warranty.\*

\* No storm door applied. See full warranty for limitations

### **Steel L-Frame**



Available on select Signet and Legacy door styles

Aluminum door stop provides greater security and is more durable than wood.

Energy efficient weatherstripping.

• 18-gauge steel L-frame with a 12-gauge hinge plate welded on for extra strength and security.

(NOT tested for Certified Wind Load or Impact Shield regions)

Not all Steel L-Frames are ENERGY STAR  $^{\otimes}$  certified. Visit provia.com website for manufacturer's certification statement.

# **EMB/** FIBER R

#### **EMBARQ** SKIN OPTIONS



#### **A NEW WAY OF THINKING**

We set out on a journey to develop a new door and it expanded into a complete philosophy of creating unrivaled efficiency in home building products. We call this new way of thinking "enVision," and are proud to introduce its first creation: Embarq - the d