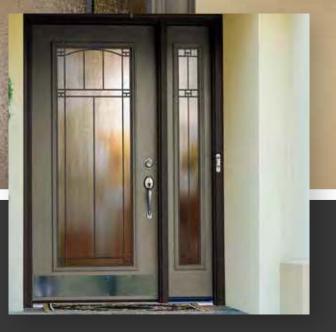

me and composite frame entry systems using Somerset Glass are ENERGY STAR® Certified and some steel L-Frame entry systems using Somerset Glass are ENERGY STAR Certified. See the ENERGY STAR section of our website for energy ratings on specific styles.



400SOM†







130SOM

150SOM

§ Also available in 10" width. See Price List for design pattern
 ł Requires an additional 6-week lead time

- Cannot be mulled with Heritage Fiberglass doors in Certified Wind Load regions
- † For additional door panel styles see pg. 10 (for Embarq®), pg. 14 (for Signet®) pg. 16 (for Heritage") or pg. 18 (for Legacy")

437SOM**†** 



Carmen features a refreshing new style for an entrance way with old world style charm. Standard with Chinchilla privacy glass and also available in all privacy glass options.



Wrought Iron with Nickel-Veined Finish

Chinchilla

# PRIVACY RATING 1 2 3 4 5 6 7 8 9 10 less privacy



All full wood frame and composite frame entry systems using Carmen Glass are ENERGY STAR® Certified and some steel L-Frame entry systems using Carmen Glass are ENERGY STAR Certified. See the ENERGY STAR section of our website for energy ratings on specific styles.



† For additional door panel styles see pg. 10 (for Embarq®), pg. 14 (for Signet®) pg. 16 (for Heritage™) or pg. 18 (for Legacy™)

When you order Carmen glass using the style code CRM, you will receive the standard Chinchilla glass. To order the other Privacy Glass options shown below, use the style codes GLC, TAF, WAT or OBS after the letters CRM (e.g. 460CRM-GLC).





BARCELONA DECORATIVE GLASS

Barcelona features an e