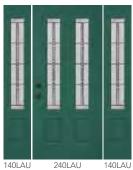

for Signet®), pg. 16 (for Heritage<sup>™</sup>) or pg. 18 (for Legacy<sup>™</sup>)
 Cannot be mulled with Heritage Fiberglass doors in Certified Wind Load regions

# LAURENCE DECORATIVE GLASS

Laurence features a gray softwave expressing defined classical vintage that will greet your guests with its distinguished character and prominent lines.

**CAMING** FINISH

Patina

#### **PRIVACY** RATING 1 2 3 4 5 **6** 7 8 9 10

less privacy

Gray Softwave

Patina Caming

Clear Softwave

Clear Beveled

Thin Reed

more privacy



All full wood frame and composite frame entry systems using Laurence Glass are ENERGY STAR® Certified and some steel L-Frame entry systems using Laurence Glass are ENERGY STAR Certified. See the ENERGY STAR section of our website for energy ratings on specific styles.









130LAU



230LAU





For additional door panel styles see pg. 10 (for Embarq®), pg. 14 (for Signet®), pg. 16 (for Heritage<sup>™</sup>) or pg. 18 (for Legacy<sup>™</sup>)
Requires an additional 6-week lead time
Cannot be mulled with Heritage Fiberglass doors in Certified Wind Load regions



Carrington features small hammered, flat seedy and clear bevels in an attractive vintage design to accent your home's entryway.

#### **CAMING** FINISH

Patina



#### less privacy

more privacy



All full wood frame and composite frame entry systems using Carrington Glass are ENERGY STAR® Certified and some steel L-Frame entry systems using Carrington Glass are ENERGY STAR Certified. See the ENERGY STAR section of our website for energy ratings on specific styles.



**Carrington Glass** 

240CA