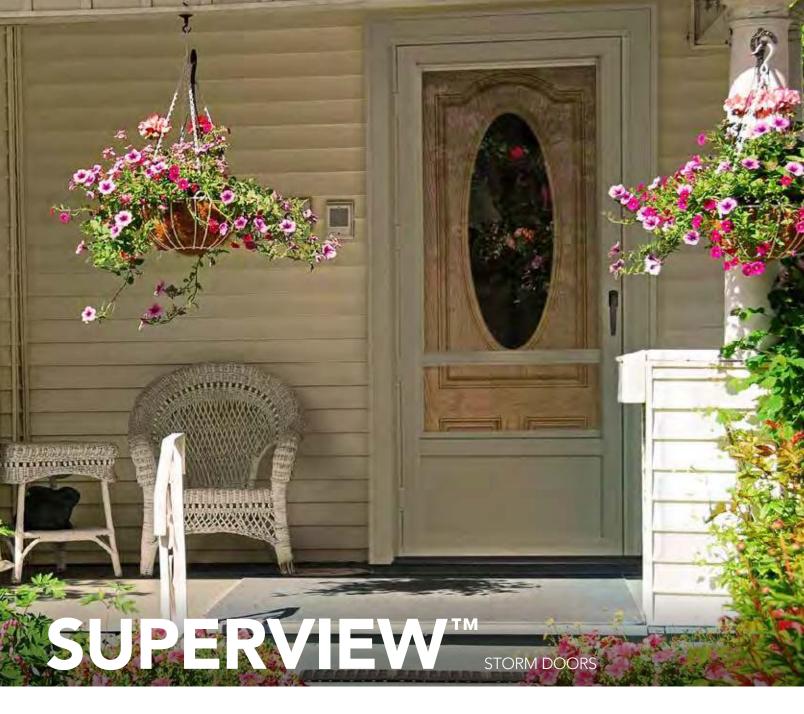

des Glass Breakage

#### STANDARD HARDWARE & ACCESSORIES





097 Screen Door ‡ 097-G with removable glass insert



089 Self-Storing Sash & Screen



096-G with removable glass insert ‡



089-M Modern Self-Storing Sash & Screen



bottom and removable top and bottom sashes ‡

Reinforced Aluminum kick panel

074 Flush Half Lite

(Removable sash) ‡



099 Self-Storing Sash & Screen



Colonial Half Lite (Removable sash) ‡





094 Provincial Half Lite (Removable sash) ‡



Self-Storing ‡



Reinforced minum kick pa

095 Crossbuck Half Lite (Removable sash) ‡



079-C Colonial Self-Storing ‡

Dent-Resistant Aluminum kick pan



‡ Available in 8' height



Reinforced Aluminum kick par

092 Provincial

Self-Storing ‡

For French Storm Door information refer to the ProVia® Door Price List.





Superview storm doors offer a selection of doors constructed for style and value in one complete package.

### **SUPERVIEW** STORM DOORS INCLUDE:

- Triple seal bottom sweep
- 1¼" x 2<sup>5</sup>%" wide sculptured frame
- BetterVue® fiberglass screen

LIFETIME LIMITED WARRANTY

Includes Glass Breakage

### STANDARD HARDWARE & ACCESSORIES







896 One-Lite (Includes screen\*)



898 Hi-Lite (Includes top screen)



899 Self-Storing (Includes bottom screen)



895 Crossbuck (Includes screen)

\* Full and One-Lite screens have horizontal stabilizer bar

Superview storm doors are available in the following colors



Always refer to our color selector for accurate color representation.



For French Storm Door information refer to the ProVia® Door Price List.

# MORTISE HARDWARE

Mortise ha