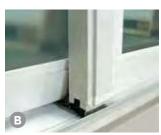

ncrements.
Door Swing - (Doors viewed from above. Inswing only.)
Finishes - Patio doors are available in all finishes shown on pages 95-100.

\* Optional Aluminum Frame Cladding will increase brickmold to brickmold width by ½" and height by ½". Not all sizes available in all door types.

### VINYL SLIDING PATIO DOORS

Vinyl Sliding Patio Doors are tested against the most stringent industry standards for air and water infiltration, wind load resistance, ease of operation, forced entry and much more. This means you'll have lower heating and air-conditioning costs, easier cleaning, low maintenance and increased comfort.

**LIFETIME LIMITED WARRANTY** Includes Glass Breakage & Seal Failure





All glass for Impact Shield Products is laminated to provide protection against wind-borne debris.



Additional heavy aluminum interlock on center stile adds durability and strength.





Suspended by ball bearing rollers this top-hung heavy duty aluminum screen frame with BetterVue® fiberglass mesh reduces binding, creating effortless operation.



All Vinyl Sliding Patio Doors are ENERGY STAR® Certified

AccuVent<sup>™</sup> is ProVia's proprietary design featuring a sash lever combined with a top mounted ratchet and lock system allowing multiple venting locations. Standard for Endure, optional for Aspect.



AccuVent<sup>™</sup> has a clean, sophisticated look with an ergonomic finger-tipped lever designed for ease of use.



Galvanized steel reinforced panels.



Fixed and mobile panel rails meet and interlock perfectly, making removal from the outside virtually impossible. Lower si