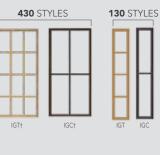

| Sandstone                     | Sandstone                       | Sandstone                     |                        |                               |                                 |               |

Toffee†&

Traditional Cherry†

Honey Wheat† & Light Oak† Almond† & Dark Oak†



420, 419, 400

ENERGY STAR Certified

Refer to pg.28-29 for Glazing Systems information Since Low-E glass has a slight color tint, it is recommended that sidelites are ordered with the same glazing system as the door.

•

### **INTERNAL GRIDS CONT'D**

440 STYLES

### **TRANSOMS**





8' DOORS

612/613DC-IGSO Not a ailable in Per cil Grids



IGP† N/A in Pencil Grids





140 STYLES

1



616DC-IGPO



8' DOORS 130DC-IGP 430DC-IGP† N/A in Pencil Grids N/A in Pencil Grids

440DC-SDT+ 140DC-SDT



IGC†

IGT†

IGT



\*IG6-DS† \*IG2-DS† \*IGC-DS†

160



\*available with or without dental shelf.

DOORS ō 437DC-IGP† 770DC-IGC0§ N/A in Pencil Grids















439DC-EG

2300





External grids will match the door's paint or stain color. **Note:** All doors with external grids (except for 410 style) are available with privacy glass. 230DC-EG

400DC-EG†

For additional door panel styles see pg.16 (for Heritage<sup>™</sup>) or pg. 18 (for Legacy<sup>™</sup>)
 Δ Not available in 1" warm edge. Also, Glass trim screw plugs are not available for this door style.



All entry systems with External Grids can be ENERGY STAR® Certified depending on the glazing system you choose. This chart indicates which glazing system is required for ENERGY STAR certification, as well as availability.

|