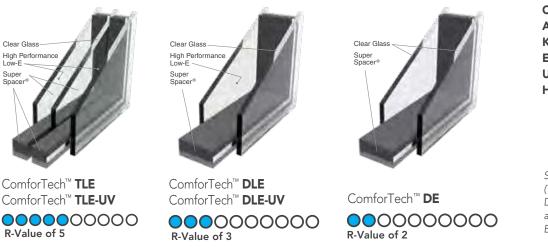

ion

#### COMFORTECH WARM EDGE GLAZING SYSTEM IS INCLUDED IN ALL:

- Decorative Glass
- Inspirations<sup>™</sup> Art Glass
- Privacy Glass

- Clear Glass
- Grids (Internal, External and SDL)

#### **GLAZING SYSTEM OPTIONS**

ComforTech™ **TLK** ComforTech™ **TLK-UV** 





TIONS ComforTech™ **TLA** ComforTech™ **TLA-UV** 





ComforTech™ **DLA** ComforTech™ **DLA-UV** 



R-Value of 4

ComforTech™ **DC** 



R-Value of 2

R-Value reflects properties of the glass only. Center of glass calculations are based upon software from Lawrence Berkeley National Laboratory.

#### **ELEVATION SERIES**

for customers in high altitude areas

Insulated glass without Argon or Krypton. Capillary tubes are open and inserted behind glazing bead. Low-E softcoat and hardcoat available for vinyl patio doors.



#### Understanding the Acronyms

- **T** Triple Glazed
- D Double Glazed
- L Low E
- **C** Clear
- A Argon
- **K** Krypton
- E Elevetien (er
- E Elevation (no gas)
- UV Ultraviolet
- HC Hard Coat

Some Elevation Series (TLE-UV, TLE, DLE-UV and DLE) glass offerings require a hardcoat option to be ENERGY STAR® compliant.

#### **IMPACT SHIELD**

All Impact Shield products feature ComforTech™ laminated glass.



R-Value reflects properties of the glass only. Center of glass calculations are based upon software from Lawrence Berkeley National Laboratory.

#### **FLORIDA**

Impact Shield products are designed to protect your family and home against the harshest storms and deter burglars. All entry systems and patio doors in this Impact Shield products section are wind-borne debris resistant a