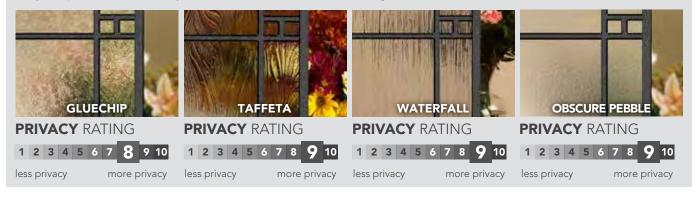

lass and also available in all privacy glass options.



Wrought Iron with Nickel-Veined Finish

Chinchilla

# PRIVACY RATING 1 2 3 4 5 6 7 8 9 10 less privacy



All full wood frame and composite frame entry systems using Carmen Glass are ENERGY STAR® Certified and some steel L-Frame entry systems using Carmen Glass are ENERGY STAR Certified. See the ENERGY STAR section of our website for energy ratings on specific styles.



† For additional door panel styles see pg. 10 (for Embarq®), pg. 14 (for Signet®) pg. 16 (for Heritage™) or pg. 18 (for Legacy™)

When you order Carmen glass using the style code CRM, you will receive the standard Chinchilla glass. To order the other Privacy Glass options shown below, use the style codes GLC, TAF, WAT or OBS after the letters CRM (e.g. 460CRM-GLC).





BARCELONA DECORATIVE GLASS

Barcelona features an exquisite wrought iron design with the option of choosing gluechip (standard), waterfall, taffeta, chinchilla, obscure pebble or clear glass.

#### Black Wrought Iron







#### **PRIVACY** RATING 1 2 3 4 5 6 7 **8** 9 10

less privacy

more privacy



All Full Wood Frame and Composite Frame Entry Systems using Barcelona Glass are ENERGY STAR® Certified and some Steel L-Frame Entry Systems using Barcelona Glass are ENERGY STAR certified. See the ENERGY STAR section of our website for energy ratings on specific styles.



† For additional door panel styles see pg. 10 (for Embarq®), pg. 14 (for Signet®) pg. 16 (for Heritage™) or pg. 18 (for Legacy™)

When you order Barcelona glass using the style code BRC, you will receive the standard G