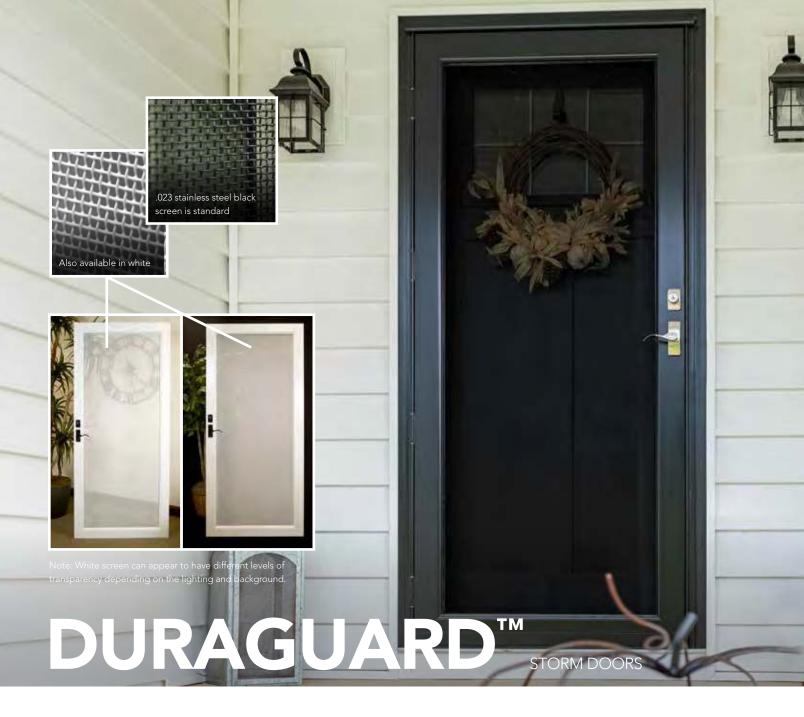

al (Includes screen) ‡

Acrylic is required (instead of tempered glass) for custom size storm doors where the sash size is greater than 20 square feet or the sash weigh is greater than 36

pounds. entryLINK will automatically change the glass selection to Acrylic based



393 Crossbuck Self-Storing (Includes full screen) ‡



395 Crossbuck (Includes screen) ‡



374-C Colonial Half-Lite (Includes screen) ‡





For French Storm Door information refer to the ProVia<sup>®</sup> Door Price List.



397-VIN Vintage (Timberland)

#### **INSPIRATIONS<sup>™</sup>** ART GLASS

Ask to see our Inspirations Art Glass brochure for our complete selection of designs, color palettes and style availability.



141



‡ Available in 8' height

\* Full and One-Lite screens have

horizontal stabilizer bar.



DuraGuard storm doors are exactly what you need if you're concerned about keeping your small children and pets safely inside. Select one of our doors with heavy-duty, non-removable stainless steel screening.

#### **DURAGUARD** STORM DOORS INCLUDE:

- Non-removable .023 stainless steel screen (only available on DuraGuard models)
- Triple seal bottom sweep
- 1¼" x 3%" wide sculptured frame

#### LIFETIME LIMITED WARRANTY

Includes Glass Breakage

#### STANDARD HARDWARE & ACCESSORIES





097 Screen Door ‡ 097-G with removable glass insert



089 Self-Storing Sash & Screen



096-G with removable glass insert ‡



089-M Modern Self-Storing Sash & Screen



bottom and removable top and bottom sashes ‡

Reinforced Aluminum kick panel

074 Flush Half Lite

(Removable sash) ‡



099 Self-Stori