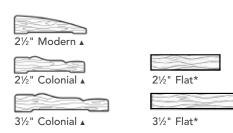

) (Doors with Pet Door are not ENERGY STAR® certified)

Factory Installed - Available on Flush Doors Only

- Solid aluminum construction with locking panel
- Soft single flap for tight weather seal
- Antique White mitered aluminum frame
- Available on the following styles: 001, 430DC-F, 430VNT-F, 430DC-EG-F, 430DC-IGT-F, 100DC, 101DC, 131DC & 306DC
- Also available on storm doors. See pg. 156.

Medium:  $8\frac{1}{4}$ " x  $12\frac{1}{4}$ " opening for pets up to 40 lbs. Large:  $10\frac{1}{4}$ " x  $16\frac{1}{4}$ " opening for pets up to 100 lbs. X-Large:  $13\frac{3}{4}$ " x  $23\frac{3}{4}$ " opening for pets up to 220 lbs.



#### CASING

Put the finishing touch on the inside of your entryway with our beautiful interior casing. Available in Cherry, Mahogany, Fir, Oak or Poplar wood.



Available for any door configuration including transoms.

Signet<sup>®</sup> stains are available on Cherry, Mahogany, Oak or Fir casing, and Heritage<sup>™</sup> and Legacy<sup>™</sup> stains are available on Oak or Poplar casing. Paint and glazed finishes are available on Poplar casing.

#### Custom Casing

Don't see a casing style you need? We have a custom casing program that can meet your needs. Contact your dealer for additional information on our Custom Casing program.

- \* Only available in Fir and Poplar
- ▲ NOT available in Fir

3" Wide Brickmold Choose from our standard 2" brickmold or our wider 3" brickmold.

#### ALUMINUM PRE-FIT CLADDING

Cladding is worth the small investment. You can add cladding to any FrameSaver<sup>®</sup> or PermaTech<sup>™</sup> Composite Frame.

-