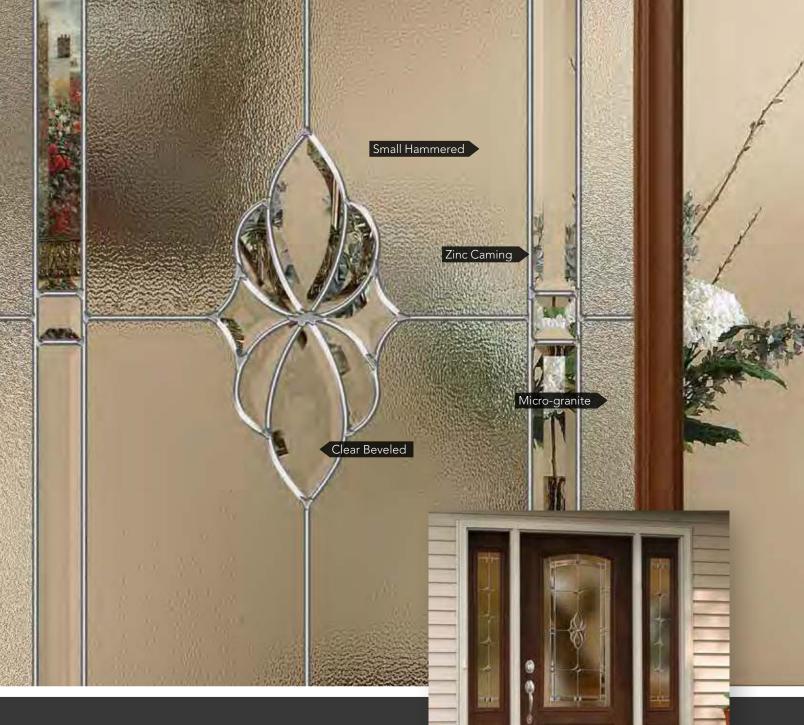

#### ENTRY SYSTEMS TAILORED FOR YOUR HOME

Today's off-the-rack consumer-grade doors, which are mass-produced and not customized for your home, often fall short of expectations and performance.

These shortcomings are the driving force behind ProVia's custom entry doors, built to your home's exact measurements for a precise fit, protection, security, and energy efficiency. The materials that go into our custom-made doors are premium quality and exceptionally durable, far surpassing the ready-made doors at the big-box hardware stores, and our craftsmanship and care for details can be seen in each door we produce.

**SECURITY** We ensure the strength and security of every door, so you have peace of mind and can focus on what's really important - your life.

**DURABILITY** | Crafted with the finest materials and backed by our Lifetime Limited Transferable Warranty, the durability of our products can't be beat.

**BEAUTY** | A beautiful ProVia entry system will always greet your guests with classic elegance and style.

**ENERGY EFFICIENCY** | Engineered to keep the elements at bay and your home comfortable all year long.