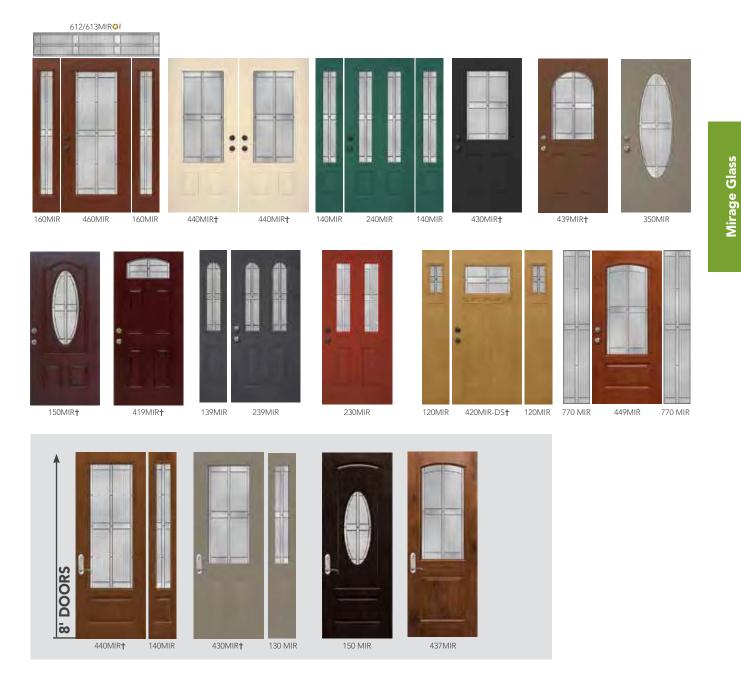

*Decorative Glass** 

Each piece of glass is meticulously cleaned and inspected for consistency.

ŧ.

I.Ç

No.

# DECORATIVE GLASS

Mirage offers effortless style, with narrow/thin reed glass all over, complemented by clear beveled glass. Zinc caming tops it off, making it a simple, modern and attractive design.

#### **CAMING** FINISH





Clear Beveled

Caming

#### **PRIVACY** RATING 1 2 3 4 5 6 **7** 8 9 10

less privacy

Narrow/Thin Reed

more privacy

**LIFETIME LIMITED WARRANTY** Includes Glass Breakage & Seal Failure



All full wood frame and composite frame entry systems using Mirage Glass are ENERGY STAR® Certified and some steel L-Frame entry systems using Mirage Glass are ENERGY STAR Certified. See the ENERGY STAR section of our website for energy ratings on specific styles.





### BROOKHAVEN DECORATIVE GLASS

Brookhaven is accented with gray antique glass, giving it a subtle hint of color. The hammered glass delivers some privacy and is accentuated with clear beveled and microcubed glass throughout.

#### **CAMING** FINISH

### Zinc Patina

Specify caming finish using these codes: Zinc - BRZ, Patina - BRP

#### PRIVACY RATING

less privacy

I TOPP P

more privacy

LIFETIME LIMITED WARRANTY Includes Glass Breakage & Seal Failure

1 2 3 4 5 6 7 🔒 9 10



All full wood frame and composite frame entry systems using Brookhaven Glass are ENERGY STAR® Certified and some steel L-Frame entry systems using Brookhaven Glass are ENERGY STAR Certified. See the ENERGY STAR section of our website for energy ratings on specific styles.



419BRO†

For additional door panel