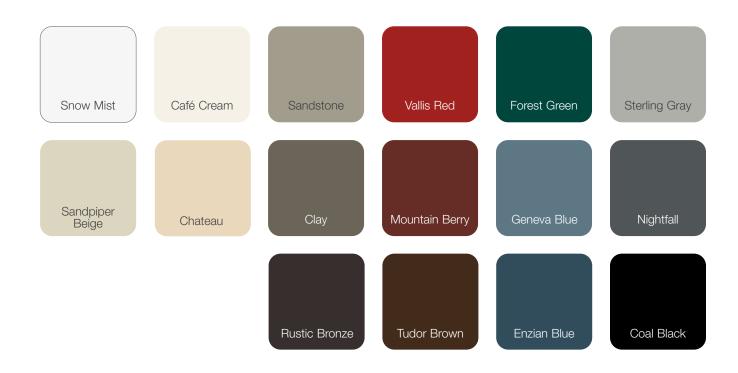

details.

# EMBARQ<sup>®</sup>, SIGNET<sup>®</sup>, HERITAGE<sup>™</sup> & LEGACY<sup>™</sup> STEEL **PAINT FINISHES**

### EMBARQ AND SIGNET

5-STEP PAINT FINISHING SYSTEM



- 1. DURAFUSE™ Proprietary P<sup>3</sup> Fusion Preparation Processes ensuring unprecedented finish durability
- 2. A 2-part urethane, catalyst-hardened **BASE COAT** (prime paint) is applied by a robotic reciprocating paint system
- 3. Base coat is OVEN-CURED for lasting durability
- 4. The door is then coated with a 2-part urethane, catalyst-hardened **FINISH COAT**
- **5.** The door is **OVEN-CURED** a second time, creating a long-lasting, durable finish

### 15-YEAR FINISH WARRANTY\*

Embarq and Signet Fiberglass

\*Warranty time period may be limited in extreme exposure applications. See warranty for details.



## **TRENDING COLORS**

Color trends are always changing. ProVia's color palette has been completely refreshed to give you even more paint color options for your entry doors, patio doors and storm doors.

All of our traditional hues have been categorized and new "trending" colors have been added, creating three very distinct color palettes to suite your taste: Natural Instincts, Freshly Picked and Stately Shades. Trending colors AVAILABLE on Storm Doors





### FRESHLY PICKED PAINT FINISHES



### **STATELY SHADES** PAINT FINISHES



## **CUSTOM PAINT COLORS**

Still searching for the perfect color?

Custom color-matching is also available on our Entry Doors, Aeris Patio Doors, Endure Patio Doors (exterior only) and Storm Doors.

Custom stains also available on Signet Fiberglass and Aer