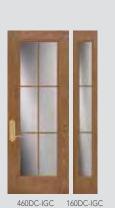

|                                 |               |

Toffee†&

Traditional Cherry†

Honey Wheat† & Light Oak† Almond† & Dark Oak†



420, 419, 400

ENERGY STAR Certified

Refer to pg.28-29 for Glazing Systems information Since Low-E glass has a slight color tint, it is recommended that sidelites are ordered with the same glazing system as the door.

•

### **INTERNAL GRIDS CONT'D**

440 STYLES

### **TRANSOMS**





8' DOORS

612/613DC-IGSO Not a ailable in Per cil Grids



IGP† N/A in Pencil Grids





140 STYLES

1



616DC-IGPO



8' DOORS 130DC-IGP 430DC-IGP† N/A in Pencil Grids N/A in Pencil Grids

440DC-SDT+ 140DC-SDT



IGC†

IGT†

IGT



\*IG6-DS† \*IG2-DS† \*IGC-DS†

160



\*available with or without dental shelf.

DOORS ō 437DC-IGP† 770DC-IGC0§ N/A in Pencil Grids















439DC-EG

2300





External grids will match the door's paint or stain color. **Note:** All doors with external grids (except for 410 style) are available with privacy glass. 230DC-EG

400DC-EG†

For additional door panel styles see pg.16 (for Heritage<sup>™</sup>) or pg. 18 (for Legacy<sup>™</sup>)
 Δ Not available in 1" warm edge. Also, Glass trim screw plugs are not available for this door style.



All entry systems with External Grids can be ENERGY STAR® Certified depending on the glazing system you choose. This chart indicates which glazing system is required for ENERGY STAR certification, as well as availability.

| Door Styles            | Glazing Systems |     |     |    |  |  |  |
|------------------------|-----------------|-----|-----|----|--|--|--|
| HALF-LITE OR L