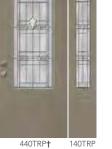

rtified Wind Load regions



Tranquility features unique Chinchilla glass accented with beveled clusters and streamed glass.

#### **CAMING** FINISH

Patina Zinc

Specify caming finish using these codes: Patina - TRP, Zinc - TRZ

#### PRIVACY RATING

less privacy

Streamed

Granite

Chinchilla

Caming

more privacy

LIFETIME LIMITED WARRANTY Includes Glass Breakage & Seal Failure

1 2 3 4 5 6 7 🔒 9 10



All full wood frame and composite frame entry systems using Tranquility Glass are ENERGY STAR® Certified and some steel L-Frame entry systems using Tranquility Glass are ENERGY STAR Certified. See the ENERGY STAR section of our website for energy ratings on specific styles.

|  | 61 | 2/61 | 3TRF | <b>O</b> ł |
|--|----|------|------|------------|
|--|----|------|------|------------|













240TRP





230TRP



419TRP**†** 







For additional door panel styles see pg. 10 (for Embarq®), pg. 14 (for Signet®), pg. 16 (for Heritage<sup>™</sup>) or pg. 18 (for Legacy<sup>™</sup>)
 Requires an additional 6-week lead time
 Cannot be mulled with Heritage Fiberglass doors in Certified Wind Load regions



Beautiful beveled glass with iced and micro-iced granite, accented with zinc caming, gives this classic design a contemporary edge.

#### **CAMING** FINISH



#### **PRIVACY** RATING 1 2 3 4 5 6 7 **8** 9 10

Iced Granite

Zinc Caming

**Clear Beveled** 

Alabaster

Micro-iced Granite

less privacy

more privacy



All full wood frame and composite frame entry systems using Gemstone Glass are ENERGY STAR® Certified and some steel L-Frame entry systems using Gemstone Glass