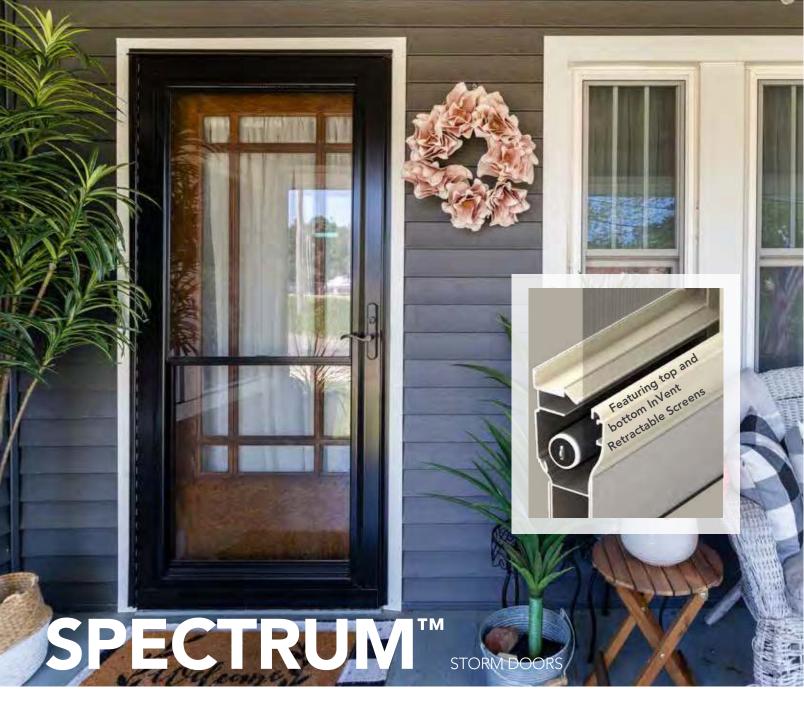

| •        | Optional      | •        | •         | •         |



### STORM DOOR PAINT FINISHING SYSTEM

Our paint process is computer controlled, ensuring professional quality every time. Paint is electrostatically applied with a vertical hydraulic reciprocator using a turbo disc that atomizes the paint particles for better coverage of contoured extrusions.

#### STORM DOOR PAINT COLORS



† Limited Colors. Available on entry doors and storm doors. Matching cladding and caulking not available.

#### STORM DOOR TRENDING COLORS



Matching cladding, caulking, sash locks, clips, and closers NOT available for Trending Colors.

Always refer to our color selector for accurate color representation.

#### LIFETIME FINISH WARRANTY For all Storm Doors



Spectrum storm doors bring you smooth functionality, beauty and durability. Our exclusive top and bottom InVent<sup>™</sup> retractable screen system allows you more venting options than ever.

#### **SPECTRUM** STORM DOORS INCLUDE:

- Two InVent retractable screens
- Triple seal bottom sweep
- 1¼" x 4¾6" wide sculptured frame

#### LIFETIME LIMITED WARRANTY

Includes Glass Breakage

#### STANDARD HARDWARE & ACCESSORIES





and Brass Inlay ◊



295-Z Full View Double Prairie with Beveled Glass and Zinc Inlay



295 Full View Double Prairie with Beveled Glass



with Beveled Glass and Brass Inlay ◊



298-Z Three-Quarter View with Beveled Glass and Zinc Inlay



298-VG Three-Quarter View with Beveled Glass



forced A kick pa

291 Full View 298 Three-Quarter View (Inspirations Glass avai