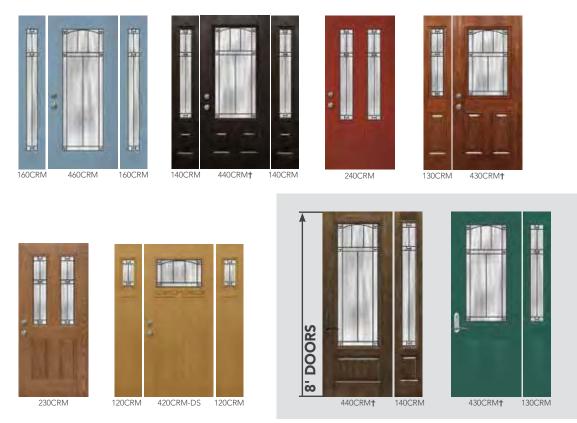

al 6-week lead time

- Cannot be mulled with Heritage Fiberglass doors in Certified Wind Load regions
- † For additional door panel styles see pg. 10 (for Embarq®), pg. 14 (for Signet®) pg. 16 (for Heritage") or pg. 18 (for Legacy")

437SOM**†** 



Carmen features a refreshing new style for an entrance way with old world style charm. Standard with Chinchilla privacy glass and also available in all privacy glass options.



Wrought Iron with Nickel-Veined Finish

Chinchilla

# PRIVACY RATING 1 2 3 4 5 6 7 8 9 10 less privacy



All full wood frame and composite frame entry systems using Carmen Glass are ENERGY STAR® Certified and some steel L-Frame entry systems using Carmen Glass are ENERGY STAR Certified. See the ENERGY STAR section of our website for energy ratings on specific styles.



† For additional door panel styles see pg. 10 (for Embarq®), pg. 14 (for Signet®) pg. 16 (for Heritage™) or pg. 18 (for Legacy™)

When you order Carmen glass using the style code CRM, you will receive the standard Chinchilla glass. To order the other Privacy Glass options shown below, use the style codes GLC, TAF, WAT or OBS after the letters CRM (e.g. 460CRM-GLC).





BARCELONA DECORATIVE GLASS

Barcelona features an exquisite wrought iron design with the option of choosing gluechip (standard), waterfall, taffeta, chinchilla, obscure pebble or clear glass.

#### Black Wrought Iron







#### **PRIVACY** RATING 1 2 3 4 5 6 7 **8** 9 10

less privacy

more privacy



All Full Wood Frame and Composite Frame Entry Systems using Barcelona Glass are ENERGY STAR® Certified and some Steel L-F