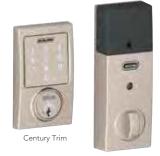

finish warranty time period is limited to five years if product is installed in a costal region.

#### **EXTERIOR** STYLES









Addison\*

Camelot



Plymouth

#### **INTERIOR** STYLES





\* Not available in Bright Brass finish



### SCHLAGE® ELECTRONIC KEYPADS



The Schlage Sense Smart Deadbolt makes daily life easier and more convenient. Enter an access code on the touchscreen to unlock the door instead of searching your pockets for keys. Pairing the lock with your smartphone over Bluetooth® is as easy as pairing your phone with your car, and the free Schlage Sense app makes setting up and using the lock as simple as checking email. Share access with trusted friends and family with just a few taps – no more keeping track of spare keys.





Lifetime Satin Nickel Lifetime Black



Lifetime Satin Nickel Lifetime Black

#### **ELECTRONIC DEADBOLT**

ELECTRONIC KEYPAD DEADBOLT

#### ACCENT LEVER **ELECTRONIC LOCKSET**



Exterior

Exterior

Interior

Electronic locksets and deadbolts utilize Schlage's Innovative keyless access. It's convenient and is customizable to fit your security needs.

- Deadbolt is available with any Schlage entry hardware
- 9-volt battery included
- Lighted keypad
- Up to 19 user codes
- Easy to add or delete codes
- Lifetime Mechanical and 3-Year Electronics Warranty

#### **AVAILABLE FINISHES**



Lifetime finish warranty time period is limited to five years if product is installed in a costal region. Antique Brass finish is NOT available.

# SCHLAGE® CLASSIC HARDWARE

Schlage Classic hardware can fill your needs when you desire something u