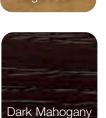

- 3. Base coat is **OVEN-CURED** for lasting durability
- 4. HAND-APPLIED STAIN FINISH is added for enhanced beauty
- 5. A layer of 2-part urethane, catalyst-hardened CLEAR COAT WITH UV INHIBITORS is applied
- 6. The door is **OVEN-CURED** a second time, creating a long-lasting, durable finish

### HERITAGE 5-STEP STAIN FINISHING SYSTEM



- 1. A 2-part urethane, catalyst-hardened **BASE COAT** (prime paint) is applied by a robotic reciprocating paint system
- 2. Base coat is OVEN-CURED for lasting durability
- 3. HAND-APPLIED STAIN FINISH is added for enhanced beauty
- 4. A layer of 2-part urethane, catalyst-hardened CLEAR COAT WITH UV INHIBITORS is applied
- 5. The door is **OVEN-CURED** a second time, creating a long-lasting, durable finish

Heritage & Legacy Stains (shown on Oak)







**10-YEAR FINISH WARRANTY\*** Heritage and Legacy Doors

\*Warranty time period may be limited in extreme exposure applications. See warranty for details.

# PAINT FINISHES

### We do the finishing, so you don't have to.

You wouldn't try to paint a car yourself, so why should it be any different when it comes to staining or painting your entry door?



### LEGACY

5-STEP PAINT FINISHING SYSTEM



- Steel doors are A40 Hot-dipped Galvannealed (300% more coating thickness than 40Z full electrolytic zinc coated steel) to resist rust inside and out
- 2. A 2-part urethane, catalyst-hardened BASE COAT (prime paint) is applied by a robotic reciprocating paint system
- 3. Base coat is OVEN-CURED for lasting durability
- **4.** The door is then coated with a 2-part urethane, catalyst-hardened **