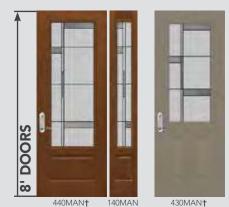

# MANHATTAN DECORATIVE GLASS

Manhattan features streamed glass, clear bevels and gray softwave, combining simplicity and modern style. Accent it with either patina or zinc caming to customize the look.

#### **CAMING** FINISH

### Zinc Patina

Specify caming finish using these codes: Zinc - MAZ, Patina - MAP

#### PRIVACY RATING

less privacy

more privacy

LIFETIME LIMITED WARRANTY Includes Glass Breakage & Seal Failure

1 2 3 4 5 6 7 🔒 9 10



All full wood frame and composite frame entry systems using Manhattan Glass are ENERGY STAR® Certified and some steel L-Frame entry systems using Manhattan Glass are ENERGY STAR Certified. See the ENERGY STAR section of our website for energy ratings on specific styles.











130MAN 430 130MAN+ 130MAN



230MAN



120MAN 420MAN-DS† 120MAN



For additional door panel styles see pg. 10 (for Embarq®), pg. 14 (for Signet®), pg. 16 (for Heritage<sup>™</sup>) or pg. 18 (for Legacy<sup>™</sup>)
 Requires an additional 6-week lead time
 Cannot be mulled with Heritage Fiberglass doors in Certified Wind Load regions

# ESSENCE DECORATIVE GLASS

Essence features a bronze softwave glass combined with micro-granite that brings elegance to a whole new level.

#### **CAMING** FINISH



Specify caming finish using these codes: Brass - ESB, Zinc - ESZ

#### PRIVACY RATING 1 2 3 4 5 6 7 8 9 10

less privacy

Caming

**Clear Beveled** 

Micro-granite

Bronze Seedy

more privacy



All full wood frame and composite frame entry systems using Essence Glass are ENERGY STAR® Certified and some steel L-Frame entry systems using Essence Glass are EN