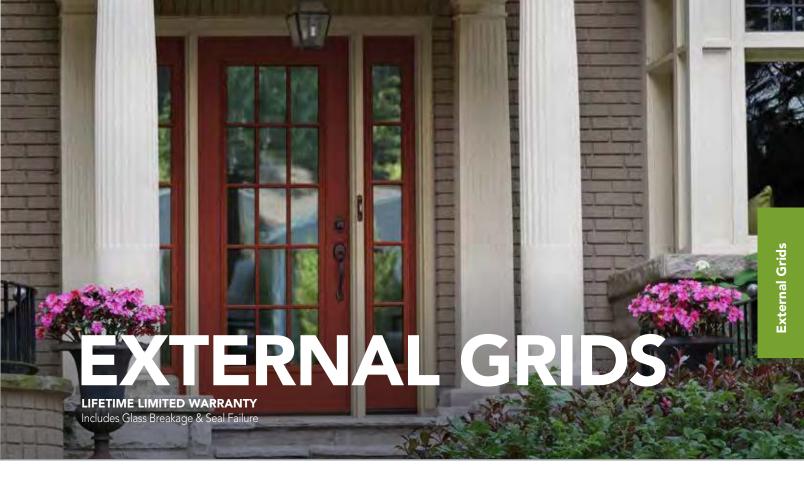

|                                 |               |

Toffee†&

Traditional Cherry†

Honey Wheat† & Light Oak† Almond† & Dark Oak†



420, 419, 400

ENERGY STAR Certified

Refer to pg.28-29 for Glazing Systems information Since Low-E glass has a slight color tint, it is recommended that sidelites are ordered with the same glazing system as the door.

•

### **INTERNAL GRIDS CONT'D**

440 STYLES

### **TRANSOMS**





8' DOORS

612/613DC-IGSO Not a ailable in Per cil Grids



IGP† N/A in Pencil Grids





140 STYLES

1



616DC-IGPO



8' DOORS 130DC-IGP 430DC-IGP† N/A in Pencil Grids N/A in Pencil Grids

440DC-SDT+ 140DC-SDT



IGC†

IGT†

IGT



\*IG6-DS† \*IG2-DS† \*IGC-DS†

160



\*available with or without dental shelf.

DOORS ō 437DC-IGP† 770DC-IGC0§ N/A in Pencil Grids















439DC-EG

2300





External grids will match the door's paint or stain color. **Note:** All doors with external grids (except for 410 style) are available with privacy glass. 230DC-EG

400DC-EG†

For additional door panel styles see pg.16 (for Heritage<sup>™</sup>) or pg. 18 (for Legacy<sup>™</sup>)
 Δ Not available in 1" warm edge. Also, Glass trim screw plugs are not available for this door style.



All entry systems with External Grids can be ENERGY STAR® Certified depending on the glazing system you choose. This chart indicates which glazing system is required for ENERGY STAR certification, as well as availability.

| Door Styles            | Glazing Systems |     |     |    |  |  |  |
|------------------------|-----------------|-----|-----|----|--|--|--|
| HALF-LITE OR LARGE