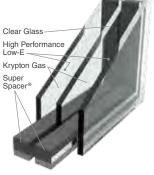

ot available in 8' heights
- ♦ Only available in 42" x 96" size



All Entry Systems Without Glass are ENERGY STAR® Certified.

# COMFOR**TECH**<sup>™</sup>

LIFETIME LIMITED WARRANTY Includes Glass Breakage and Seal Failure

Measurably improve thermal performance with the ComforTech<sup>™</sup> Warm Edge Glazing System. You'll enjoy better energy efficiency and a warmer glass edge.



#### COMFOR**TECH** ADVANTAGES



The NO-Metal Advantage



Mylar 10-Layer Vapor Barrier



Withstands Normal Bowing



Enhanced Noise Reduction

#### COMFORTECH WARM EDGE GLAZING SYSTEM IS INCLUDED IN ALL:

- Decorative Glass
- Inspirations<sup>™</sup> Art Glass
- Privacy Glass

- Clear Glass
- Grids (Internal, External and SDL)

#### **GLAZING SYSTEM OPTIONS**

ComforTech™ **TLK** ComforTech™ **TLK-UV** 





TIONS ComforTech™ **TLA** ComforTech™ **TLA-UV** 





ComforTech™ **DLA** ComforTech™ **DLA-UV** 



R-Value of 4

ComforTech™ **DC** 



R-Value of 2

R-Value reflects properties of the glass only. Center of glass calculations are based upon software from Lawrence Berkeley National Laboratory.

#### **ELEVATION SERIES**

for customers in high altitude areas

Insulated glass without Argon or Krypton. Capillary tubes are open and inserted behind glazing bead. Low-E softcoat and hardcoat available for vinyl patio doors.



#### Understanding the Acronyms

- **T** Triple Glazed
- D Double Glazed
- L Low E
- **C** Clear
- A Argon
- **K** Krypton
- E Elevetien (er
- E Elevation (no gas)
- UV Ultraviolet
- HC Hard Coat

Some Elevation Series (TLE-UV, TLE, DLE-UV and DLE) glass offerings req