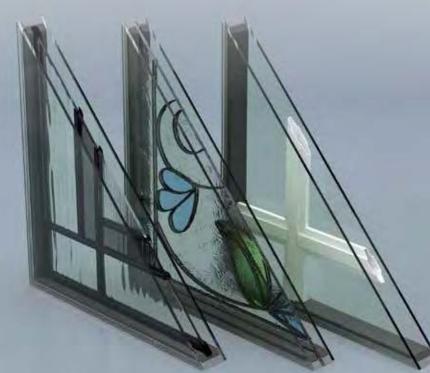

mooth Fiberglass             |          |              |             |             |     |      | ٠   |      |  |  |
| 20-Gauge Smooth Steel                  | •        |              |             |             |     |      | •   |      |  |  |
|                                        |          |              |             |             |     |      |     |      |  |  |

- \* Embarq doors and sidelites are not available in 8' heights
- ♦ Only available in 42" x 96" size



All Entry Systems Without Glass are ENERGY STAR® Certified.

# COMFOR**TECH**<sup>™</sup>

LIFETIME LIMITED WARRANTY Includes Glass Breakage and Seal Failure

Measurably improve thermal performance with the ComforTech<sup>™</sup> Warm Edge Glazing System. You'll enjoy better energy efficiency and a warmer glass edge.



#### COMFOR**TECH** ADVANTAGES



The NO-Metal Advantage



Mylar 10-Layer Vapor Barrier



Withstands Normal Bowing



Enhanced Noise Reduction

#### COMFORTECH WARM EDGE GLAZING SYSTEM IS INCLUDED IN ALL:

- Decorative Glass
- Inspirations<sup>™</sup> Art Glass
- Privacy Glass

- Clear Glass
- Grids (Internal, External and SDL)

#### **GLAZING SYSTEM OPTIONS**

ComforTech™ **TLK** ComforTech™ **TLK-UV** 





TIONS ComforTech™ **TLA** ComforTech™ **TLA-UV** 





ComforTech™ **DLA** ComforTech™ **DLA-UV** 



R-Value of 4

ComforTech™ **DC** 



R-Value of 2

R-Value reflects properties of the glass only. Center of glass calculations are based upon software from Lawrence Berkeley National Laboratory.

#### **ELEVATION SERIES**

for customers in high altitude areas

Insulated glass with