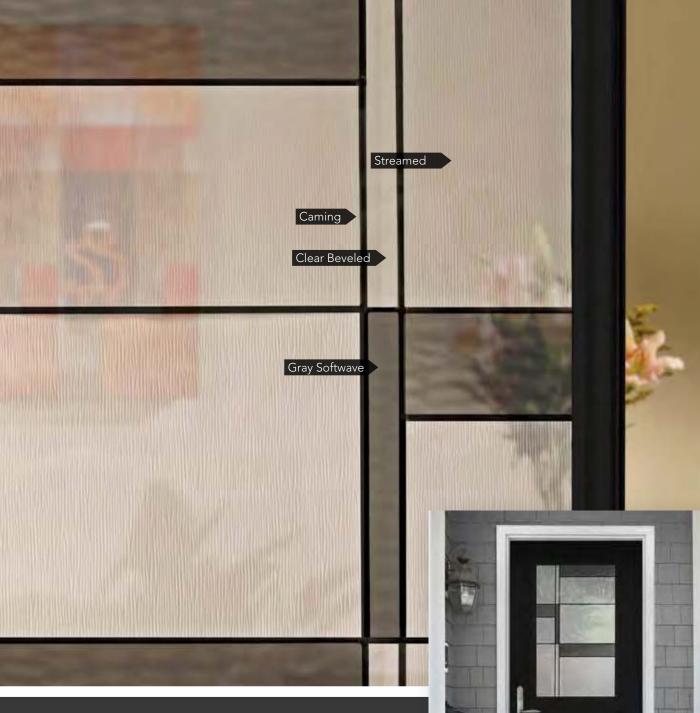

more privacy

LIFETIME LIMITED WARRANTY Includes Glass Breakage & Seal Failure

1 2 3 4 5 6 7 🔒 9 10



All full wood frame and composite frame entry systems using Brookhaven Glass are ENERGY STAR® Certified and some steel L-Frame entry systems using Brookhaven Glass are ENERGY STAR Certified. See the ENERGY STAR section of our website for energy ratings on specific styles.



419BRO†

For additional door panel styles see pg. 10 (for Embarq®), pg. 14 (for Signet®), pg. 16 (for Heritage<sup>™</sup>) or pg. 18 (for Legacy<sup>™</sup>)
 Cannot be mulled with Heritage Fiberglass doors in Certified Wind Load regions

§ Also available in 10" width (which requires an additional 4-week lead time). See Price List for design pattern

ł Requires an additional 6-week lead time

**Brookhaven Glass** 



# MANHATTAN DECORATIVE GLASS

Manhattan features streamed glass, clear bevels and gray softwave, combining simplicity and modern style. Accent it with either patina or zinc caming to customize the look.

#### **CAMING** FINISH

### Zinc Patina

Specify caming finish using these codes: Zinc - MAZ, Patina - MAP

#### PRIVACY RATING

less privacy

more privacy

LIFETIME LIMITED WARRANTY Includes Glass Breakage & Seal Failure

1 2 3 4 5 6 7 🔒 9 10



All full wood frame and composite frame entry systems using Manhattan Glass are ENERGY STAR® Certified and some steel L-Frame entry systems using Manhattan Glass are ENERGY STAR Certified. See the ENERGY STAR section of our website for energy ratings on specific styles.











130MAN 430 130MAN+ 130MAN



230MAN



120MAN 420MAN-DS† 120MAN