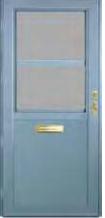

n

† Standard color is black

\* Not available on Superview Model 899

# ACCESSORIES



### FREEDOM PET DOOR

Factory Installed - Available on Flush Doors Only

- Solid aluminum construction with locking panel
- Soft single flap for tight weather seal
- White mitered aluminum frame
- Also available on entry doors. See page 130.
- Also available on additional storm door styles.
- Only available with heavy-duty closer, Pet Door N/A with dual closers

**Medium:** 8<sup>1</sup>/<sub>4</sub>" x 12<sup>1</sup>/<sub>4</sub>" opening for pets up to 40 lbs.

Large: 10¼" x 16¼" opening for pets up to 100 lbs.

**X-Large:** 13<sup>3</sup>/<sub>4</sub>" x 23<sup>3</sup>/<sub>4</sub>" opening for pets up to 220 lbs.

### PIANO HINGE & BOTTOM EXPANDER



Anodized Brass





Satin Nickel

Aged Bronze





#079 Self-Storing with mail slot option

### **MAGAZINE & MAIL SLOT**

Lifetime Bright Brass, Lifetime Satin Nickel and Lifetime Aged Bronze magazine and mail slots are available on 074, 079, 279, 374 and 379.



EASY-SET CLOSER

Just a slight push on the cap and it'll stay open. Push door open further and it releases. Color matched to door.

## GLASS

### TINTED GLASS

Tinted glass can help reduce UV transmittance, solar heat gain and glare. Each tinted glass option provides a room a whole new look, providing its own unique set of benefits. Be sure to choose the right one for your home.



**Clear Glass** 

### Bronze

High visible light transmittance Warm glow to interior décors Complements brick and stone Ultraviolet light protection **Green** Subdues interior brightness High visible