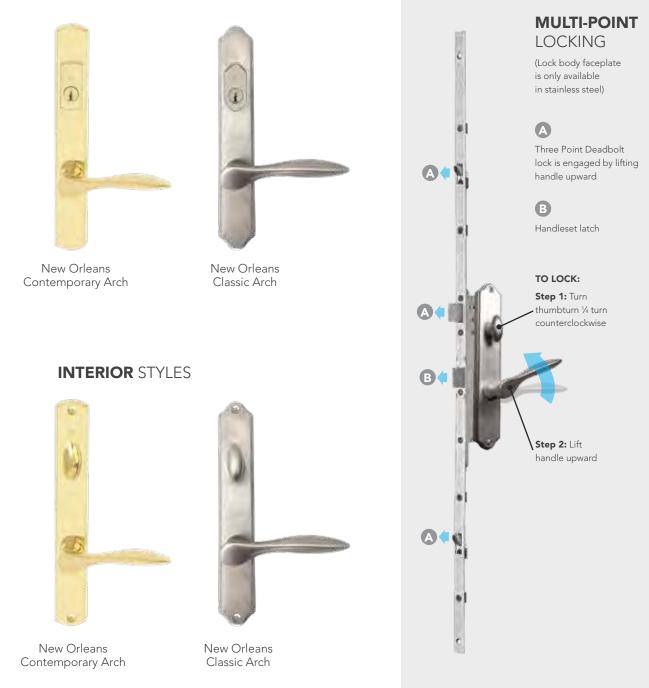

e systems will not allow multipoint activation until inactive system is activated.
- Lock Out Feature on interior system allows for multipoint activation from the exterior of the door by lifting handle.
- Backplate and cylinder housing are forged into one piece for improved appearance and easier installation.
- Simultaneous retraction feature enables all locking points to be retracted by pushing down on the inside handle.

HOPPE HARDWARE IS AVAILABLE IN THESE FINISHES

Lifetime Bright Brass

Lifetime Satin Nickel

(Hoppe hardware is NOT tested for Certified Wind Load or Impact Shield regions)

Lifetime finish warranty time period is limited to five years if product is installed in a costal region.

\*Not available on steel I-frames, patio units, and french doors

#### **EXTERIOR** STYLES





See video at provia.com/provia-videos for features and operation EMTEK's Mortise hardware features the added advantages and options that come with push-button controls.

- Push-button passage controls For more passage and locking options
- Heavy-duty Forged Brass Construction - For long lasting beauty
- Solid Brass Nose Bolts on Latches - For dependable use
- Lifetime Mechanical Warranty Our guarantee of value
- Lifetime Anti-tarnish Finish Warranty - Beauty for life

Push button passage controls provide added security and peace of mind. When the upper button is pressed in, the mortise lock is only accessible by using a key.

To activate the Passage Function, push in the lower button. This will allow you to access the thumb latch without a key.

Note: As long as the Passage Function is