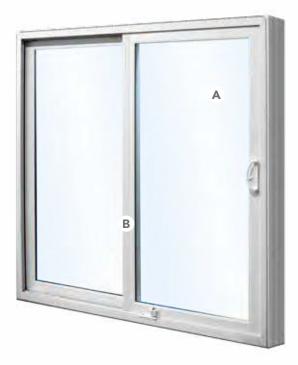

rs are available in all finishes shown on pages 95-100.

\* Optional Aluminum Frame Cladding will increase brickmold to brickmold width by ½" and height by ½". Not all sizes available in all door types.

### VINYL SLIDING PATIO DOORS

Vinyl Sliding Patio Doors are tested against the most stringent industry standards for air and water infiltration, wind load resistance, ease of operation, forced entry and much more. This means you'll have lower heating and air-conditioning costs, easier cleaning, low maintenance and increased comfort.

**LIFETIME LIMITED WARRANTY** Includes Glass Breakage & Seal Failure





All glass for Impact Shield Products is laminated to provide protection against wind-borne debris.



Additional heavy aluminum interlock on center stile adds durability and strength.





Suspended by ball bearing rollers this top-hung heavy duty aluminum screen frame with BetterVue® fiberglass mesh reduces binding, creating effortless operation.



All Vinyl Sliding Patio Doors are ENERGY STAR® Certified

AccuVent<sup>™</sup> is ProVia's proprietary design featuring a sash lever combined with a top mounted ratchet and lock system allowing multiple venting locations. Standard for Endure, optional for Aspect.



AccuVent<sup>™</sup> has a clean, sophisticated look with an ergonomic finger-tipped lever designed for ease of use.



Galvanized steel reinforced panels.



Fixed and mobile panel rails meet and interlock perfectly, making removal from the outside virtually impossible. Lower sill design provides safer entry and exit.

The foot lock adds peace of mind when you w