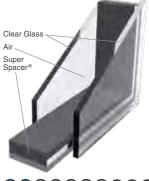

H**<sup>™</sup>

LIFETIME LIMITED WARRANTY Includes Glass Breakage and Seal Failure

Measurably improve thermal performance with the ComforTech<sup>™</sup> Warm Edge Glazing System. You'll enjoy better energy efficiency and a warmer glass edge.



#### COMFOR**TECH** ADVANTAGES



The NO-Metal Advantage



Mylar 10-Layer Vapor Barrier



Withstands Normal Bowing



Enhanced Noise Reduction

#### COMFORTECH WARM EDGE GLAZING SYSTEM IS INCLUDED IN ALL:

- Decorative Glass
- Inspirations<sup>™</sup> Art Glass
- Privacy Glass

- Clear Glass
- Grids (Internal, External and SDL)

#### **GLAZING SYSTEM OPTIONS**

ComforTech™ **TLK** ComforTech™ **TLK-UV** 





TIONS ComforTech™ **TLA** ComforTech™ **TLA-UV** 





ComforTech™ **DLA** ComforTech™ **DLA-UV** 



R-Value of 4

ComforTech™ **DC** 



R-Value of 2

R-Value reflects properties of the glass only. Center of glass calculations are based upon software from Lawrence Berkeley National Laboratory.

#### **ELEVATION SERIES**

for customers in high altitude areas

Insulated glass without Argon or Krypton. Capillary tubes are open and inserted behind glazing bead. Low-E softcoat and hardcoat available for vinyl patio doors.



#### Understanding the Acronyms

- **T** Triple Glazed
- D Double Glazed
- L Low E
- **C** Clear
- A Argon
- **K** Krypton
- E Elevetien (er
- E Elevation (no gas)
- UV Ultraviolet
- HC Hard Coat

Some Elevation Series (TLE-UV, TLE, DLE-UV and DLE) glass offerings require a hardcoat option to be ENERGY STAR® compliant.

#### **IMPACT SHIELD**

All Impact Shield products feature ComforTech™ laminated glass.