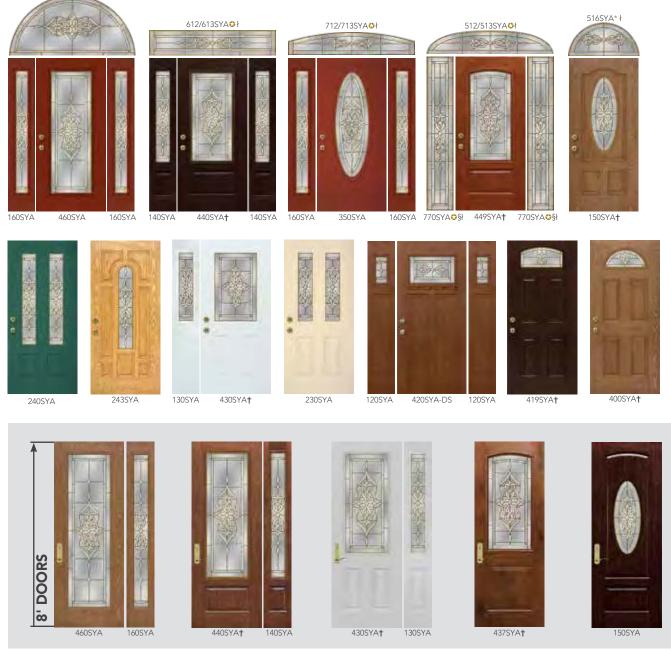

t be mulled with Heritage Fiberglass doors in Certified Wind Load regions

# SYMPHONY DECORATIVE GLASS

Symphony features a bronze softwave and expresses timeless beauty and elegance at every curve. This design is sure to bring you a pleasing and melodious style.

Caming

**Clear Renaissance** 

Clear Beveled

Seedy

#### **CAMING** FINISH



Bronze Softwave

Specify caming finish using these codes: Brass - SYB, Patina - SYP, Zinc - SYZ

#### PRIVACY RATING 1 2 3 4 **5** 6 7 8 9 10

less privacy

more privacy



532SYA\* ł

All full wood frame and composite frame entry systems using Symphony Glass are ENERGY STAR® Certified and some steel L-Frame entry systems using Symphony Glass are ENERGY STAR Certified. See the ENERGY STAR section of our website for energy ratings on specific styles.



- ł Requires an additional 6-week lead time
- For additional door panel styles see pg. 10 (for Embarq®), pg. 14 (for Signet®), pg. 16 (for Heritage") or pg. 18 (for Legacy")
   Cannot be mulled with Heritage Fiberglass doors in Certified Wind Load regions
   In Certified Wind Load region, indicated transoms must be installed in a separate opening or use approved engineering mulls

# **BERKLEY** DECORATIVE GLASS

Berkley features micro-iced granite, clear bevels, and small hammered with a timeless herringbone pattern that complements modern, contemporary and Arts & Crafts architecture.

#### **CAMING** FINISH

Antique Brass

Zinc

Patina

Specify caming finish using these codes: Antique Brass - BEA, Zinc - BEZ, Patina - BEP

#### LIFETIME LIMITED WARRANTY Includes Glass Breakage & Seal Fa