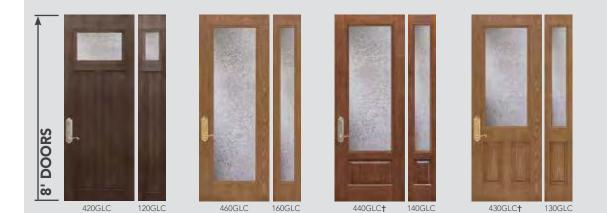

ce of the glass in one of our four stylish colors.

### COLOR FILL

The color fill truly brings the glass to life. Several colors are offered empowering you to perfectly reflect the personality of you and your home. Our craftsmen hand-apply this color fill to your glass.

### OUR GUARANTEE

The resin bead and color fill are backed by our Lifetime Limited Warranty, and will not fade, blister or peel away from the glass.





### **SEE MORE** INSPIRATIONS

Ask to see our Inspirations Art Glass brochure for available styles and color palettes, or use our ProVia app to create custom color palettes and design your dream door.



### Download our free app today!

Sa. 5 11

10



Download on entryLINK or provia.com/app



#### **LIFETIME LIMITED WARRANTY** Includes Glass Breakage & Seal Failure



78





460GLC

160GLC

240GLC

440GLC†



140GLC



449GLC**†** 

:

770GLCO§

114GLC◆

115GLC◆

420GLC-DS† 120GLC





400GLC†

110GLC

112GLC♦



113GLC



Refer to pg. 28-89 for Glazing Systems information

Since Low-E glass has a slight color tint, it is recommended that sidelites are ordered with the same glazing system as the door.



- For additional door panel styles see pg. 10 (for Embarq<sup>®</sup>), pg. 14 (for Signet<sup>®</sup>), pg. 16 (for Heritage<sup>™</sup>) or pg. 18 (for Legacy<sup>™</sup>)
   § Also available in 10" width.
- Cannot be mulled with Heritage Fiberglass doors in Certified Wind Load regions
- Coal regions
   Only available with Modern Flat Glass Trim. Only available with 770 sidelite(s) or 160 sidelite(s) with Modern Flat Glass Trim.

**Note** - Privacy