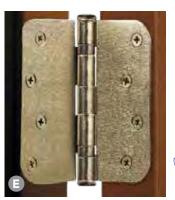

acy Smooth doors and sidelites)
 Embarq and Signet Cherry and Mahogany
 Embarq and Signet Oak and Knotty Alder 4. Signet Fir 5. Heritage and Legacy
 Modern Flat Trim (only available on models 112, 114, 115, 116 and 160 sidelites)

† See price list for available styles.

C



The **Z-AC<sup>™</sup> threshold** has an auto-adjusting riser and built-in sealing system that redefines how your door can perform for you. Standard on Signet and Legacy.

- Automatically adjusts to your entry door's changing needs over time, eliminating service calls
- Delivers **non-stop protection** against air and water infiltration
- Saves money and provides an improved door experience

The **ZAI<sup>TM</sup> threshold** has a manuallyadjustable riser with complementary screw cover caps. Standard on Heritage.





Three **heavy-duty ball bearing hinges** come standard with every entry system.

Additional 4th hinge option for greater durability. (only available with FrameSaver®)

Impact Shield doors have heavy-duty stainless steel hinges.



The energy efficient weatherstripping runs along the top and sides of the door and interlocks with the **CornerShield™** for the most efficient seal you'll find for keeping moisture, wind and dirt out of your home.



We include our **20-gauge security plate** for extra strength and to help prevent kick-ins.



We include a **solid brass fully adjustable strike plate** of our own exclusive design. This unique 2-piece construction makes our doors easier to custom fit.



The **dust box** in the deadbolt strike provides a barrier to air infiltration while providi