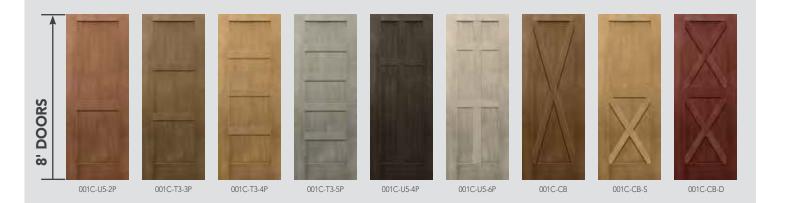

m is required for ENERGY STAR certification, as well as availability.

Note - All doors and sidelites with SDL's are available with privacy glass. Note - SDL's match stain or paint of door.

(See pages 10-21 for Impact Shield & Windload availability)

**Simulated Divided Lites** 



For a stylish and modern look, Simulated Divided Panel fiberglass doors feature wider SDL's (3" and/or 5") applied to the surface of glass on a 460 style Fir door or directly onto the skin of a 001 style Fir door. Numerous configurations and endless paint, glaze or stain colors allow you to create a door design that is contemporary, sophisticated and on-trend.

Note - Available only in Signet® Fir with Clear glass (see pg. 80) or Privacy glass (see pg. 78) Simulated Divided Panel designs can not be customized















160-T3-5L





001C-T3-5P



460-T5-8L





001C-CB

460-M3



001C-U5-2P

001C-T3-3P

001C-CB-D



460-T3-5L 160-T3-5L





460-UM-10L 160-UM-10L



460-T5-8L



460-T5-4L

160-T5-4L

460-M3

460-UM-7L 160-UM-7L



### CONTOURED GRID COLORS AND STAINS

American Cherry†

& Cherry†

| Snow Mist              | Café Cream                    | Sandpiper<br>Beige              | Sandstone                     | Clay                   | Forest Green                  | Mountain<br>Berry               | Rustic Bronze |
|------------------------|-------------------------------|---------------------------------|-------------------------------|------------------------|-------------------------------|---------------------------------|---------------|
| Tudor Brown            | Coal Black†