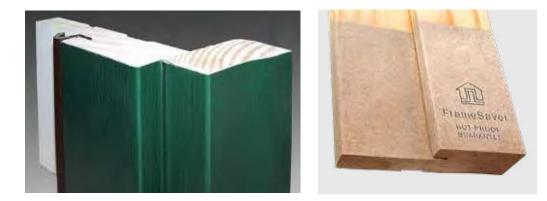

our **20-gauge security plate** for extra strength and to help prevent kick-ins.



We include a **solid brass fully adjustable strike plate** of our own exclusive design. This unique 2-piece construction makes our doors easier to custom fit.



The **dust box** in the deadbolt strike provides a barrier to air infiltration while providing a nice appearance that most other door manufacturers don't provide.



**Bulb and dual blade sweep** virtually eliminates drafts, keeping your home comfortable.

# THE COMPONENTS



### **FrameSaver®**

**FrameSaver wood frame and brickmold** with finger-jointed composite bottom prevents water absorption and carries a Lifetime Limited Warranty when used with **PVC vinyl coated aluminum frame cladding** outside. **Also available with smooth cladding.** 



### **FusionFrame**<sup>™</sup>

FusionFrame: A one-of-a-kind alternative to composite or wood jambs, this Endura® component utilizes the strength of an LVL interior, the rot-proof performance of a FrameSaver® bottom, and the durability of a composite frame exterior. Offering a lifetime jamb warranty\*.

#### PREFINISHED, MAINTENANCE-FREE

Available as a textured or smooth frame, providing you with the benefit of a prefinished, maintenancefree system, along with the beauty of a stain or paint finish that matches your entry door.

Not available for transoms or outswing doors. See Price List for complete limitations and restrictions

\*Finish warranty will match the finish warranty of door series



### PermaTech™



#### Our **PermaTech<sup>™</sup> Composite door frame system** option

co