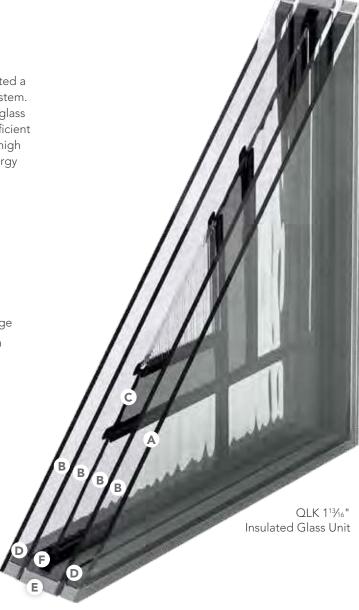

**BEAUTY** | A beautiful ProVia entry system will always greet your guests with classic elegance and style.

**ENERGY EFFICIENCY** | Engineered to keep the elements at bay and your home comfortable all year long.