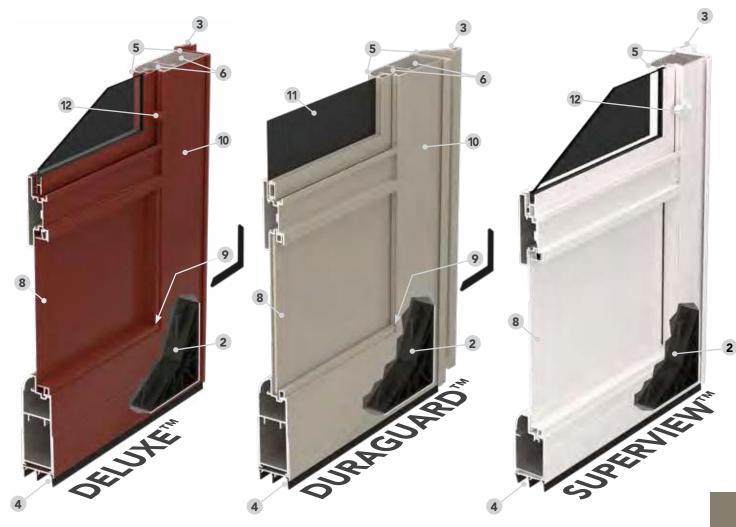

#### ENTRY SYSTEMS TAILORED FOR YOUR HOME

Today's off-the-rack consumer-grade doors, which are mass-produced and not customized for your home, often fall short of expectations and performance.

These shortcomings are the driving force behind ProVia's custom entry doors, built to your home's exact measurements for a precise fit, protection, security, and energy efficiency. The materials that go into our custom-made doors are premium quality and exceptionally durable, far surpassing the ready-made doors at the big-box hardware stores, and our craftsmanship and care for details can be seen in each door we produce.

**SECURITY** We ensure the strength and security of every door, so you have peace of mind and can focus on what's really important - your life.

**DURABILITY** | Crafted with the finest materials and backed by our Lifetime Limited Transferable Warranty, the durability of our products can't be beat.

**BEAUTY** | A beautiful ProVia entry system will always greet your guests with classic elegance and style.

**ENERGY EFFICIENCY** | Engineered to keep the elements at bay and your home comfortable all year long.