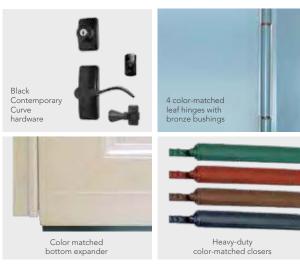

e List.



397-VIN Vintage (Timberland)

#### **INSPIRATIONS<sup>™</sup>** ART GLASS

Ask to see our Inspirations Art Glass brochure for our complete selection of designs, color palettes and style availability.



141



‡ Available in 8' height

\* Full and One-Lite screens have

horizontal stabilizer bar.



DuraGuard storm doors are exactly what you need if you're concerned about keeping your small children and pets safely inside. Select one of our doors with heavy-duty, non-removable stainless steel screening.

#### **DURAGUARD** STORM DOORS INCLUDE:

- Non-removable .023 stainless steel screen (only available on DuraGuard models)
- Triple seal bottom sweep
- 1¼" x 3%" wide sculptured frame

#### LIFETIME LIMITED WARRANTY

Includes Glass Breakage

#### STANDARD HARDWARE & ACCESSORIES





097 Screen Door ‡ 097-G with removable glass insert



089 Self-Storing Sash & Screen



096-G with removable glass insert ‡



089-M Modern Self-Storing Sash & Screen



bottom and removable top and bottom sashes ‡

Reinforced Aluminum kick panel

074 Flush Half Lite

(Removable sash) ‡



099 Self-Storing Sash & Screen



Colonial Half Lite (Removable sash) ‡





094 Provincial Half Lite (Removable sash) ‡



Self-Storing ‡



Reinforced minum kick pa

095 Crossbuck Half Lite (Removable sash) ‡



079-C Colonial Self-Storing ‡

Dent-Resistant Aluminum kick pan



‡ Available in 8' height



Reinforced Aluminum kick par

092 Provincial

Self-Storing ‡

For French Storm Door information refer to the ProVia® Door Price List.





Superview storm doors offer a selection of doors constru