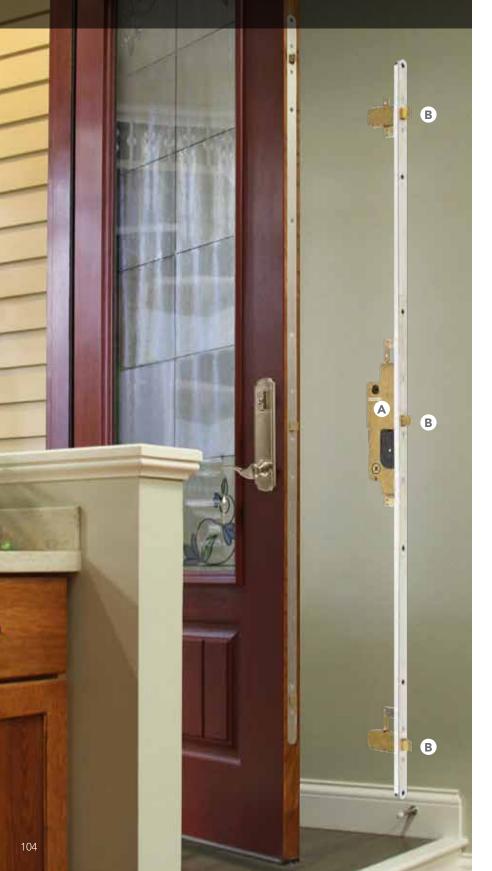

s. Trending colors AVAILABLE on Storm Doors





### FRESHLY PICKED PAINT FINISHES



### **STATELY SHADES** PAINT FINISHES



## **CUSTOM PAINT COLORS**

Still searching for the perfect color?

Custom color-matching is also available on our Entry Doors, Aeris Patio Doors, Endure Patio Doors (exterior only) and Storm Doors.

Custom stains also available on Signet Fiberglass and Aeris Patio Doors.

Additional lead-time required.





# HARDWARE

We offer a variety of designs and finishes, from angular to flowing, classic to contemporary, all with their own security features, unique functionality, and advanced technology. You'll be sure to find the features and design that will ensure your front door is the perfect complement to your new entryway.







### TRILENNUM® MULTI-POINT HARDWARE



The Trilennium Multi-Point locking system provides more than just security. It offers homeowners better door closure and sealing than a single point lock.

- Three 1" deadbolts latch with deadbolt throw
- Deadbolts include anti-saw hardened steel pin.
- A solid I-beam runs the full length of the lock, and increases the strength and precision of the lock.
- Latch and deadbolt release with a single downward movement.



Top and bottom latch design allows for door misalignment and ‰"pull-in when deadbolted.





### **ECLIPSE**



PINNACLE (Not available in Black Finish)





Trilennium hardware is required on all 8' Signet® and Heritage<sup>™</sup> fiberglass doors. Optional on all other fiberglass doors.

Also available on all 20-gauge Legacy steel doors.

NOT available on Steel L-Frames