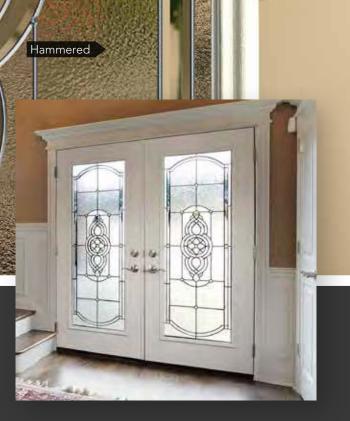

f our website for energy ratings on specific styles.

#### 612/613ESZ0ł









160ESZ

140ESZ

440ESZ†

770ESZO§ł 150ESZ**†** 



For additional door panel styles see pg. 10 (for Embarq<sup>®</sup>), pg. 14 (for Signet<sup>®</sup>), pg. 16 (for Heritage<sup>™</sup>) or pg. 18 (for Legacy<sup>™</sup>)
 Also available in 10" width (which requires an additional 4-week lead time). See Price List for design pattern
 Requires an additional 6-week lead time
 Cannot be mulled with Heritage Fiberglass doors in Certified Wind Load regions

CHEYENNE DECORATIVE GLASS

Cheyenne features micro-granite, hammered and beveled glass that will add elegance to your entryway, while providing a high level of privacy.

#### **CAMING** FINISH



Specify caming finish using these codes Patina - CHP, Zinc - CHZ





less privacy

Micro-granite

Faceted Jewel

Caming

Clear Beveled

more privacy



All full wood frame and composite frame entry systems using Cheyenne Glass are ENERGY STAR® Certified and some steel L-Frame entry systems using Cheyenne Glass are ENERGY STAR Certified. See the ENERGY STAR section of our website for energy ratings on specific styles.

512/513CHPOł











150CHP**†** 

240CHP



243CHP

130CHP 430CHP†









110CHP



† For additional door panel styles see pg. 10 (for Embarq®), pg. 14 (for Signet®), pg. 16 (for Heritage™) or pg. 18 (for Legacy™)

- ł Requires an additional 6-week lead time
- Cannot be mulled with Heritage Fiberglass doors in Certified Wind Load regions

# SYMPHONY DECORATIVE GLASS

Symphony features a bronze softwave and expresses timeless beauty a