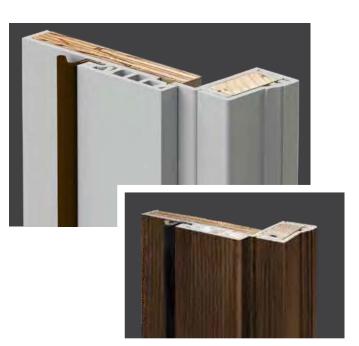

C vinyl coated aluminum frame cladding** outside. **Also available with smooth cladding.** 



### **FusionFrame**<sup>™</sup>

FusionFrame: A one-of-a-kind alternative to composite or wood jambs, this Endura® component utilizes the strength of an LVL interior, the rot-proof performance of a FrameSaver® bottom, and the durability of a composite frame exterior. Offering a lifetime jamb warranty\*.

#### PREFINISHED, MAINTENANCE-FREE

Available as a textured or smooth frame, providing you with the benefit of a prefinished, maintenancefree system, along with the beauty of a stain or paint finish that matches your entry door.

Not available for transoms or outswing doors. See Price List for complete limitations and restrictions

\*Finish warranty will match the finish warranty of door series



### PermaTech™



#### Our **PermaTech<sup>™</sup> Composite door frame system** option

combines all the strength and convenience of wood with enhanced properties that make it moisture and insect resistant. PermaTech will not absorb or wick moisture and will never rot or splinter, and is covered by a Lifetime Limited Warranty.\*

\* No storm door applied. See full warranty for limitations

### **Steel L-Frame**



Available on select Signet and Legacy door styles

Aluminum door stop provides greater security and is more durable than wood.

Energy efficient weatherstripping.

• 18-gauge steel L-frame with a 12-gauge hinge plate welded on for extra strength and security.

(NOT tested for Certified Wind Load or Impact Shield regions)

Not all Steel L-Frames are ENERGY STAR  $^{\otimes}$  c