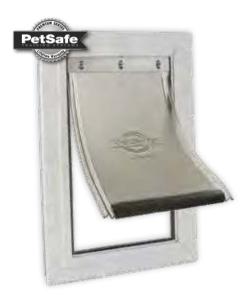

# OPTIONS



#### PlexiDor<sup>®</sup> **PET DOOR**

(NOT available in Certified Wind Load or Impact Shield regions) (Doors with Pet Door are not ENERGY STAR® certified)

Factory Installed - Available on Flush Doors Only

- Shatter resistant saloon-styled door panels provide durability and insulation
- Thermo-pane panels lined with high density weather seal for maximum energy efficiency
- Includes lock, two keys & steel security plate
- Available in White, Silver, and Bronze frames
- Available on the following styles: 001, 430DC-F, 430VNT-F, 430DC-EG-F, 430DC-IGT-F, 100DC, 101DC, 131DC & 306DC

Medium: 9" x 12" opening for pets up to 40 lbs. Large:  $11\frac{3}{4}$ " x 16" opening for pets up to 100 lbs. X-Large:  $15\frac{3}{4}$ " x  $23\frac{3}{4}$ " opening for pets up to 220 lbs.





#### FREEDOM® PET DOOR

(NOT available in Certified Wind Load or Impact Shield regions) (Doors with Pet Door are not ENERGY STAR® certified)

Factory Installed - Available on Flush Doors Only

- Solid aluminum construction with locking panel
- Soft single flap for tight weather seal
- Antique White mitered aluminum frame
- Available on the following styles: 001, 430DC-F, 430VNT-F, 430DC-EG-F, 430DC-IGT-F, 100DC, 101DC, 131DC & 306DC
- Also available on storm doors. See pg. 156.

Medium:  $8\frac{1}{4}$ " x  $12\frac{1}{4}$ " opening for pets up to 40 lbs. Large:  $10\frac{1}{4}$ " x  $16\frac{1}{4}$ " opening for pets up to 100 lbs. X-Large:  $13\frac{3}{4}$ " x  $23\frac{3}{4}$ " opening for pets up to 220 lbs.



#### CASING

Put the finishing touch on the inside of your entryway with