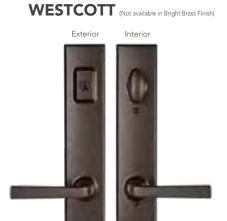

unique functionality, and advanced technology. You'll be sure to find the features and design that will ensure your front door is the perfect complement to your new entryway.







### TRILENNUM® MULTI-POINT HARDWARE



The Trilennium Multi-Point locking system provides more than just security. It offers homeowners better door closure and sealing than a single point lock.

- Three 1" deadbolts latch with deadbolt throw
- Deadbolts include anti-saw hardened steel pin.
- A solid I-beam runs the full length of the lock, and increases the strength and precision of the lock.
- Latch and deadbolt release with a single downward movement.



Top and bottom latch design allows for door misalignment and ‰"pull-in when deadbolted.





### **ECLIPSE**



PINNACLE (Not available in Black Finish)





Trilennium hardware is required on all 8' Signet® and Heritage<sup>™</sup> fiberglass doors. Optional on all other fiberglass doors.

Also available on all 20-gauge Legacy steel doors.

NOT available on Steel L-Frames

Trilennium hardware has a 10-Year warranty on materials and workmanship.

Trilennium hardware is NOT available on French Doors in Certified Wind Load or Impact Shield regions.

### **TRILENNIUM HARDWARE** IS AVAILABLE IN THESE FINISHES

Lifetime Bright Brass

Lifetime Satin Nickel

Lifetime Flat Bronze\*

#### Lifetime Black

\* Flat Bronze does not coordinate with Black/Bronze accessories.

Lifetime finish warranty time period is limited to five years if product is installed in a costal region.



Hoppe Multi-Point hardware offers the additional security of four points of