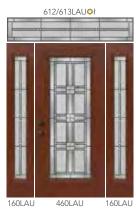

14 (for Signet®), pg. 16 (for Heritage<sup>™</sup>) or pg. 18 (for Legacy<sup>™</sup>)
 Cannot be mulled with Heritage Fiberglass doors in Certified Wind Load regions

# LAURENCE DECORATIVE GLASS

Laurence features a gray softwave expressing defined classical vintage that will greet your guests with its distinguished character and prominent lines.

**CAMING** FINISH

Patina

#### **PRIVACY** RATING 1 2 3 4 5 **6** 7 8 9 10

less privacy

Gray Softwave

Patina Caming

Clear Softwave

Clear Beveled

Thin Reed

more privacy



All full wood frame and composite frame entry systems using Laurence Glass are ENERGY STAR® Certified and some steel L-Frame entry systems using Laurence Glass are ENERGY STAR Certified. See the ENERGY STAR section of our website for energy ratings on specific styles.









130LAU



230LAU





For additional door panel styles see pg. 10 (for Embarq®), pg. 14 (for Signet®), pg. 16 (for Heritage<sup>™</sup>) or pg. 18 (for Legacy<sup>™</sup>)
Requires an additional 6-week lead time
Cannot be mulled with Heritage Fiberglass doors in Certified Wind Load regions



Carrington features small hammered, flat seedy and clear bevels in an attractive vintage design to accent your home's entryway.

#### **CAMING** FINISH

Patina



#### less privacy

more privacy



All full wood frame and composite frame entry systems using Carrington Glass are ENERGY STAR® Certified and some steel L-Frame entry systems using Carrington Glass are ENERGY STAR Certified. See the ENERGY STAR section of our website for energy ratings on specific styles.



**Carrington Glass** 

2