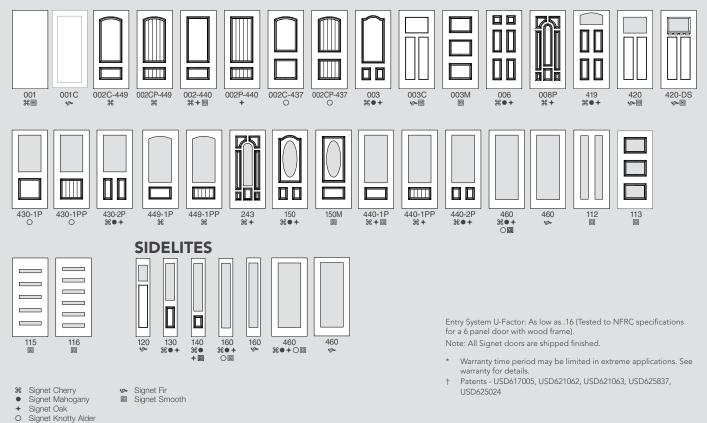

re available in Cherry, Mahogany, Oak, Fir, Knotty Alder and Smooth Series. Structurally, the Signet door is far superior to traditional fiberglass doors with robust hardwood stiles and rails dovetailed at each corner. All Signet Fiberglass doors exhibit our exclusive DuraFuse<sup>™</sup> Finishing System featuring P<sup>3</sup> Fusion, allowing us to offer an industry-best 15-year\* finish warranty.



OAK



**CUSTOMIZE** BOTH SIDES

ordering a different series, style and

You can customize your entry by

**KNOTTY ALDER** 





finish on each side of your door. **CUSTOM** WIDTHS & HEIGHTS Need a little more height or a little less width? We offer customized door and sidelite widths and heights in ¼" increments.

#### SIGNET FIBERGLASS DOOR STYLES See pages 30-93 for glass availability.



All fir doors now standard with plugless trim.



**15-YEAR FINISH WARRANTY\*** See pgs. 95-99 for paint and stain finishes

SIGNET

Patented<sup>†</sup>

The inside door **frame is hand-stained** or painted to match your door providing you with a consistent visual appearance. (Signet doors are also available with a Steel L-frame.)

> Stiles and rails are dovetailed and glued at each corner creating a structurally solid, integrated frame.

> > **Door edge** is constructed with Cherry, Mahogany, Oak or Fir wood matching the selected series.

The 4¼" finger-jointed 4-ply hardwood strike stile provides a solid mounting surface for decorative hardware and superior structural integrity.

The revolutionary **DuraFuse™** Finishing System featuring P<sup>3</sup> Fusion yields unprecedented finis