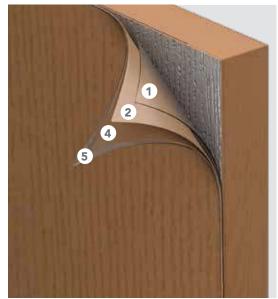

\ensuremath{\textbf{5}}$  . A layer of 2-part urethane, catalyst-hardened  $\ensuremath{\textbf{CLEAR COAT WITH UV INHIBITORS}}$  is applied
- 6. Clear coat is OVEN-CURED for lasting durability
- 7. The door is HAND-SANDED, preparing the surface for the second layer of clear coat
- 8. A second layer of 2-part urethane, catalyst-hardened CLEAR COAT WITH UV INHIBITORS is applied
- 9. The door is OVEN-CURED a second time, creating a long-lasting, durable finish

Knotty Alder, Mahogany, Fir, Cherry & Oak Glazed Finishes (Shown on Oak)



#### **15-YEAR FINISH WARRANTY\*** Embarq and Signet Fiberglass

\*Warranty time period may be limited in extreme exposure applications. See warranty for details.

### HERITAGE<sup>™</sup> & LEGACY STEEL<sup>™</sup>

### LEGACY

6-STEP STAIN FINISHING SYSTEM



- Steel doors are A40 Hot-dipped Galvannealed (300% more coating thickness than 40Z full electrolytic zinc coated steel) to resist rust inside and out
- 2. A 2-part urethane, catalyst-hardened **BASE COAT** (prime paint) is applied by a robotic reciprocating paint system
- 3. Base coat is **OVEN-CURED** for lasting durability
- 4. HAND-APPLIED STAIN FINISH is added for enhanced beauty
- 5. A layer of 2-part urethane, catalyst-hardened CLEAR COAT WITH UV INHIBITORS is applied
- 6. The door is **OVEN-CURED** a second time, creating a long-lasting, durable finish

### HERITAGE 5-STEP STAIN FINISHING SYSTEM



- 1. A 2-part urethane, catalyst-hardened **BASE COAT** (prime paint) is applied by a robotic reciprocating paint system
- 2. Base coat is OVEN-CURED for lasting durability
- 3. HAND-A