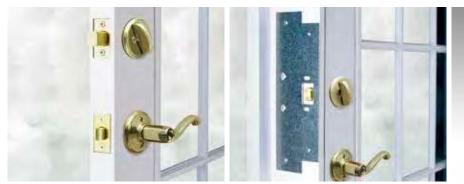

| Classic<br>Bronze* |  |
|-----------|--------------------|------------|--------------------|--|
|-----------|--------------------|------------|--------------------|--|

Smooth Sandstone cladding is a close match, but not an exact match to Sandstone paint color.

\* Smooth Classic Bronze cladding does not match Rustic Bronze cladding color or Rustic Bronze paint color.

### HINGED PATIO DOORS

Hinged Patio Doors are swinging patio door systems available in 2 or 3-lite units and constructed of the same solid quality Signet<sup>®</sup> and Heritage<sup>™</sup> Fiberglass, and Legacy<sup>™</sup> Woodgrain Textured or Smooth Steel doors as our entry door units.

Hinged Patio Doors with Heritage Fiberglass are NOT available in Certified Wind Load regions.



#### PATIO DOOR STANDARD FEATURES



A keyed Schlage<sup>®</sup> flair handleset with a Maximum Security thumbturn deadbolt is included. Choose from bright brass, antique brass, satin nickel or aged bronze finish. Optional Lifetime finishes available.

The lock area is reinforced with a **20-gauge steel security plate** for added strength.



Spring-loaded latch system automatically engages upon closing. Latch also includes interior locking feature. BetterVue® fiberglass screen mesh is standard. Heavy-duty fiberglass, aluminum or SeeVue® stainless steel screen is optional.



Suspended by ball bearing rollers this **top-hung heavy-duty aluminum screen frame** reduces binding, creating effortless operation. Screen frames are available in all 16 paint colors.



 $Z\text{-}AC^{\mbox{\scriptsize TM}}$  Threshold with an auto-a