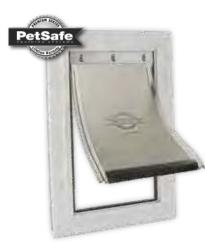

|                         | •               | •               |           |                 |            |            | *          |
| Push Button (DH192)         |                          |                          |                         |                         |                 | •               |           |                 |            |            |            |
| Pull Handle                 |                          |                          |                         |                         |                 |                 |           |                 |            |            | Standard + |

Interior handle finish matches exterior handle

Available as an option

† Standard color is black

\* Not available on Superview Model 899

# ACCESSORIES



### FREEDOM PET DOOR

Factory Installed - Available on Flush Doors Only

- Solid aluminum construction with locking panel
- Soft single flap for tight weather seal
- White mitered aluminum frame
- Also available on entry doors. See page 130.
- Also available on additional storm door styles.
- Only available with heavy-duty closer, Pet Door N/A with dual closers

**Medium:** 8<sup>1</sup>/<sub>4</sub>" x 12<sup>1</sup>/<sub>4</sub>" opening for pets up to 40 lbs.

Large: 10¼" x 16¼" opening for pets up to 100 lbs.

**X-Large:** 13<sup>3</sup>/<sub>4</sub>" x 23<sup>3</sup>/<sub>4</sub>" opening for pets up to 220 lbs.

### PIANO HINGE & BOTTOM EXPANDER



Anodized Brass





Satin Nickel

Aged Bronze





#079 Self-Storing with mail slot option

### **MAGAZINE & MAIL SLOT**

Lifetime Brig