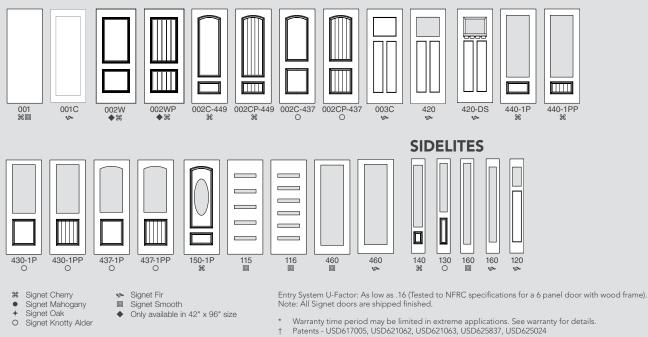

system of mechanical interlocks gives the door exceptional structural strength.

To reinforce the lock and deadbolt area, we add a **rigid composite lock block** to all of our steel doors.

Our 20-gauge steel doors give you **49% more galvannealed steel** than a standard 24-gauge door.

> Composite bottom endcaps increase rigidity and energy efficiency.

# 8' DOORS

8' Doors provide a majestic first impression. Choose from many available glass and door styles (shown on pgs. 30-93). Trilennium<sup>®</sup> multi-point hardware offers homeowners better door closure and sealing than a single point lock. Trilennium or Hoppe multi-point hardware is required on all 8' fiberglass doors. See pages 104-107 for more information on Trilennium and Hoppe hardware.



#### SIGNET FIBERGLASS DOOR STYLES



HERITAGE FIBERGLASS DOOR STYLES



#### **SIDELITES**



Entry System U-Factor: As low as .14

(Tested to NFRC specifications for a 6 panel door with wood frame).

Warranty time period may be limited in extreme applications. See warranty for details.

**LEGACY STEEL DOOR STYLES** 



- 20-gauge Woodgrain Textured Steel
- • ↓ 20-gauge Smooth Steel 20-gauge Smooth Steel with High-Definition Embossing 24-gauge Smooth or Textured Steel (used with all 20-gauge doors)

## **SIDELITES**



Entry System U-Factor: As low as .17 (Tested to NFRC \* Warranty time period may be limited in extreme applications. See warranty for details.

- Patent USD621062

460

# **FRENCH DOORS**

French doors make an elegant statement like nothing else. Express your personality by creating a simple yet striking entr