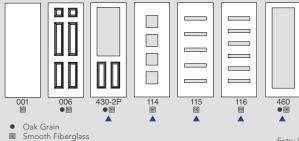

es the door exceptional structural strength.

To reinforce the lock and deadbolt area, we add a **rigid composite lock block** to all of our steel doors.

Our 20-gauge steel doors give you **49% more galvannealed steel** than a standard 24-gauge door.

> Composite bottom endcaps increase rigidity and energy efficiency.

# 8' DOORS

8' Doors provide a majestic first impression. Choose from many available glass and door styles (shown on pgs. 30-93). Trilennium<sup>®</sup> multi-point hardware offers homeowners better door closure and sealing than a single point lock. Trilennium or Hoppe multi-point hardware is required on all 8' fiberglass doors. See pages 104-107 for more information on Trilennium and Hoppe hardware.



#### SIGNET FIBERGLASS DOOR STYLES



HERITAGE FIBERGLASS DOOR STYLES



#### **SIDELITES**



Entry System U-Factor: As low as .14

(Tested to NFRC specifications for a 6 panel door with wood frame).

Warranty time period may be limited in extreme applications. See warranty for details.

**LEGACY STEEL DOOR STYLES** 



- 20-gauge Woodgrain Textured Steel
- • ↓ 20-gauge Smooth Steel 20-gauge Smooth Steel with High-Definition Embossing 24-gauge Smooth or Textured Steel (used with all 20-gauge doors)

## **SIDELITES**



Entry System U-Factor: As low as .17 (Tested to NFRC \* Warranty time period may be limited in extreme applications. See warranty for details.

- Patent USD621062

460

# **FRENCH DOORS**

French doors make an elegant statement like nothing else. Express your personality by creating a simple yet striking entry. Make it as ornate and beautiful