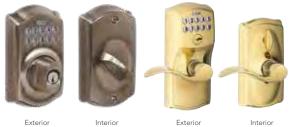

\*

Camelot



Plymouth

#### **INTERIOR** STYLES





\* Not available in Bright Brass finish



### SCHLAGE® ELECTRONIC KEYPADS



The Schlage Sense Smart Deadbolt makes daily life easier and more convenient. Enter an access code on the touchscreen to unlock the door instead of searching your pockets for keys. Pairing the lock with your smartphone over Bluetooth® is as easy as pairing your phone with your car, and the free Schlage Sense app makes setting up and using the lock as simple as checking email. Share access with trusted friends and family with just a few taps – no more keeping track of spare keys.





Lifetime Satin Nickel Lifetime Black



Lifetime Satin Nickel Lifetime Black

#### **ELECTRONIC DEADBOLT**

ELECTRONIC KEYPAD DEADBOLT

#### ACCENT LEVER **ELECTRONIC LOCKSET**



Exterior

Exterior

Interior

Electronic locksets and deadbolts utilize Schlage's Innovative keyless access. It's convenient and is customizable to fit your security needs.

- Deadbolt is available with any Schlage entry hardware
- 9-volt battery included
- Lighted keypad
- Up to 19 user codes
- Easy to add or delete codes
- Lifetime Mechanical and 3-Year Electronics Warranty

#### **AVAILABLE FINISHES**



Lifetime finish warranty time period is limited to five years if product is installed in a costal region. Antique Brass finish is NOT available.

# SCHLAGE® CLASSIC HARDWARE

Schlage Classic hardware can fill your needs when you desire something understated, yet beautiful and lasting. Choose from an assortment of finishes.

#### SCHLAGE CLASSIC **HARDWARE** FINISHES



Lifetime finish