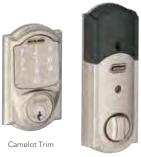

Antique Brass

Lifetime Black

Lifetime finish warranty time period is limited to five years if product is installed in a costal region.

#### **EXTERIOR** STYLES









Addison\*

Camelot



Plymouth

#### **INTERIOR** STYLES





\* Not available in Bright Brass finish



### SCHLAGE® ELECTRONIC KEYPADS



The Schlage Sense Smart Deadbolt makes daily life easier and more convenient. Enter an access code on the touchscreen to unlock the door instead of searching your pockets for keys. Pairing the lock with your smartphone over Bluetooth® is as easy as pairing your phone with your car, and the free Schlage Sense app makes setting up and using the lock as simple as checking email. Share access with trusted friends and family with just a few taps – no more keeping track of spare keys.





Lifetime Satin Nickel Lifetime Black



Lifetime Satin Nickel Lifetime Black

#### **ELECTRONIC DEADBOLT**

ELECTRONIC KEYPAD DEADBOLT

#### ACCENT LEVER **ELECTRONIC LOCKSET**



Exterior

Exterior

Interior

Electronic locksets and deadbolts utilize Schlage's Innovative keyless access. It's convenient and is customizable to fit your security needs.

- Deadbolt is available with any Schlage entry hardware
- 9-volt battery included
- Lighted keypad
- Up to 19 user codes
- Easy to add or delete codes
- Lifetime Mechanical and 3-Year Electronics Warranty

#### **AVAILABLE FINISHES**



Lifetime finish warranty time period is limited to five years if product is installed in a costal region. Antique Brass finish is NOT available.

# SCHLAGE® CLASSIC HARDWARE

Schlage Classic hardware can fil