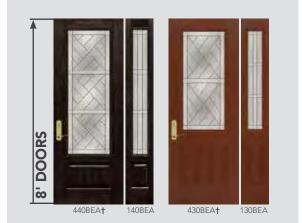

**BERKLEY** DECORATIVE GLASS

Berkley features micro-iced granite, clear bevels, and small hammered with a timeless herringbone pattern that complements modern, contemporary and Arts & Crafts architecture.

#### **CAMING** FINISH

Antique Brass

Zinc

Patina

Specify caming finish using these codes: Antique Brass - BEA, Zinc - BEZ, Patina - BEP

#### LIFETIME LIMITED WARRANTY Includes Glass Breakage & Seal Failure

PRIVACY RATING 1 2 3 4 5 6 **7** 8 9 10

less privacy

more privacy



Small Hammered



All full wood frame and composite frame entry systems using Berkley Glass are ENERGY STAR® Certified and some steel L-Frame entry systems using Berkley Glass are ENERGY STAR Certified. See the ENERGY STAR section of our website for energy ratings on specific styles.







120BEA 420BEA-DS



§ Also available in 10" width (which requires an additional 4-week lead time). See Price List for design pattern
 ł Requires an additional 6-week lead time

For additional door panel styles see pg. 10 (for Embarq®), pg. 14 (for Signet®), pg. 16 (for Heritage<sup>™</sup>) or pg. 18 (for Legacy<sup>™</sup>)
 Cannot be mulled with Heritage Fiberglass doors in Certified Wind Load regions

# LAURENCE DECORATIVE GLASS

Laurence features a gray softwave expressing defined classical vintage that will greet your guests with its distinguished character and prominent lines.

**CAMING** FINISH

Patina

#### **PRIVACY** RATING 1 2 3 4 5 **6** 7 8 9 10

less privacy

Gray Softwave

Patina Caming

Clear Softwave

Clear Beveled

Thin Reed

more privacy



All full wood frame and composite frame entry sy