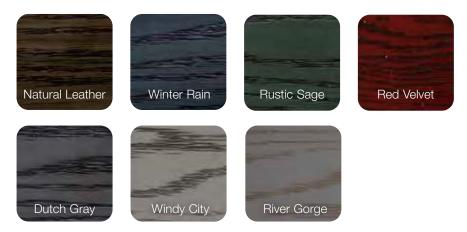

cesses ensuring unprecedented finish durability
- 2. A 2-part urethane, catalyst-hardened BASE COAT (prime paint) is applied
- 3. Base coat is OVEN-CURED for lasting durability
- 4. HAND-APPLIED STAIN FINISH formulated exclusively for Signet fiberglass doors
- $\ensuremath{\textbf{5}}$  . A layer of 2-part urethane, catalyst-hardened  $\ensuremath{\textbf{CLEAR COAT WITH UV INHIBITORS}}$  is applied
- 6. Clear coat is OVEN-CURED for lasting durability
- 7. The door is HAND-SANDED, preparing the surface for the second layer of clear coat
- 8. A second layer of 2-part urethane, catalyst-hardened CLEAR COAT WITH UV INHIBITORS is applied
- 9. The door is OVEN-CURED a second time, creating a long-lasting, durable finish

Knotty Alder, Mahogany, Fir, Cherry & Oak Glazed Finishes (Shown on Oak)



#### **15-YEAR FINISH WARRANTY\*** Embarq and Signet Fiberglass

\*Warranty time period may be limited in extreme exposure applications. See warranty for details.

### HERITAGE<sup>™</sup> & LEGACY STEEL<sup>™</sup>

### LEGACY

6-STEP STAIN FINISHING SYSTEM



- Steel doors are A40 Hot-dipped Galvannealed (300% more coating thickness than 40Z full electrolytic zinc coated steel) to resist rust inside and out
- 2. A 2-part urethane, catalyst-hardened **BASE COAT** (prime paint) is applied by a robotic reciprocating paint system
- 3. Base coat is **OVEN-CURED** for lasting durability
- 4. HAND-APPLIED STAIN FINISH is added for enhanced beauty
- 5. A layer of 2-part urethane, catalyst-hardened CLEAR COAT WITH UV INHIBITORS is applied
- 6. The door is **OVEN-CURED** a second time, creating