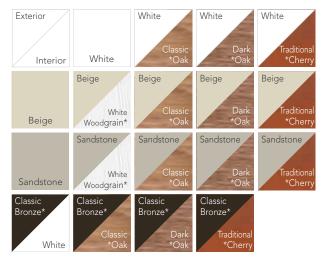

t fingertip adjustment slides
- Easy to clean; no more dusting of blinds
- Internal Blinds are available in silver, champagne, white, cream or tan.
- 10-Year Limited Warranty
- Available in standard and custom sizes (see price list for availability)
- Available in 2, 3 and 4 lite models



Blinds with Low-E on surface 2 and 4 are ENERGY STAR® certified nationwide

**CONFIGURATION** Available in 2, 3 or 4-panel configurations in both standard and custom sizes



Only available in 2-panel configuration in Certified Wind Load regions. Sidelites and transoms must be installed in a separate opening or use approved engineering mulls.

Only available in 2-panel configuration in Impact Shield regions. Sidelites and transoms are NOT available.



Transoms



#### PATIO DOOR & INTERNAL GRID COLORS



\* Laminated Vinyl

Always refer to our color selector for accurate color representation

#### HARDWARE Standard Mortise Hardware

Our Standard Mortise Hardware is available in White, Beige, Sandstone and Black.



Optional Mortise Hardware (with keylock) Schlage® C Keyway on all keyed locking handles allow single key entry for the entire house (Also optional for Aspect)

Our Optional Mortise Hardware with keylock is available in White, Beige, Sandstone, Black, Aged Bronze, Antique Brass and Bright Brass.



Modern Hardware

#### OTHER **OPTIONS**

- Flat and Contoured Internal Grids
- Internal Blinds (White, Cream, Tan Silver, Champange)
- Inspirations<sup>™</sup> Art Glass
- ComforTech™ DLA-UV (standard), DLA-UV-HC, TLA-UV and TLK-UV. NOT tested for Impact Shield regions.
- Tinted Glas