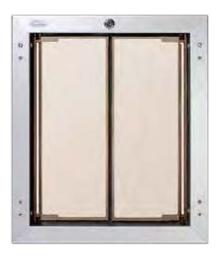

the North-Central climate zone areas are not suitable for this application as well. We recommend this application to be used only in the South-Central and Southern climate zones. Speakeasy applications carry a 5-year limited warranty. See price book for more details.







Interior

**IRON DOOR** Not available on Embarq





Exterior

Interior

SEA SPRAY GLASS DOOR (single pane) Not available on Embarq

#### FAUX SPEAKEASY

Enjoy the decorative look of a speakeasy without impeding the energy efficiency of the entry door. Available on all door styles shown below.





#### SIGNET® & EMBARO® FIBERGLASS DOOR STYLES

0000









002C-449 Ħ



**8' SIGNET** FIBERGLASS DOORS



Options

# Signet/Embarq Cherry

Signet/Embarq Oak Signet/Embarq Knotty Alder **+** 0

o Signet Smooth

# OPTIONS



#### PlexiDor<sup>®</sup> **PET DOOR**

(NOT available in Certified Wind Load or Impact Shield regions) (Doors with Pet Door are not ENERGY STAR® certified)

Factory Installed - Available on Flush Doors Only

- Shatter resistant saloon-styled door panels provide durability and insulation
- Thermo-pane panels lined with high density weather seal for maximum energy efficiency
- Includes lock, two keys & steel security plate
- Available in White, Silver, and Bronze frames
- Available on the following styles: 001, 430DC-F, 430VNT-F, 430DC-EG-F, 430DC-IGT-F, 100DC, 101DC, 131DC & 306DC

Medium: 9" x 12" opening for pets up to 40 lbs. Large:  $11\frac{3}{4}$ " x 16" opening for pets up to 100 lbs. X-Large:  $15\frac{3}{4}$ " x  $23\frac{3}{4}$ " opening for pets up to 220 lbs.





#### FREEDO