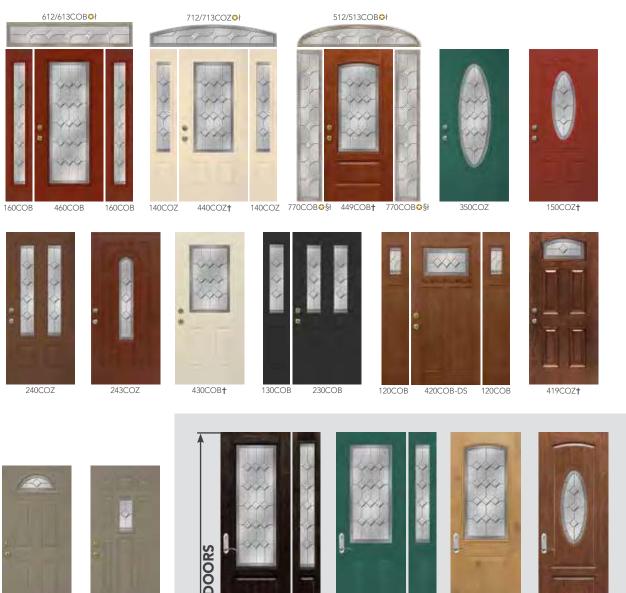

l receive the standard Gluechip glass. To order the other Privacy Glass options shown below, use the style codes CHI, TAF, WAT or OBS after the letters BRC (e.g. 460BRC-CHI).





# CONSTANCE DECORATIVE GLASS

Constance features gluechip, medium gray softwave and beveled edge glue chip resulting in a traditional design that gives your entryway an elegant look.

#### **CAMING** FINISH



Specify caming finish using these codes: Brass - COB, Zinc - COZ

#### PRIVACY RATING 1 2 3 4 5 6 7 8 9 10

less privacy

more privacy



All full wood frame and composite frame entry systems using Constance Glass are ENERGY STAR® Certified and some steel L-Frame entry systems using Constance Glass are ENERGY STAR Certified. See the ENERGY STAR section of our website for energy ratings on specific styles.



400COB†



8' DOORS 440COZ† 140COZ

430COZ† 130COZ 437COZ**†** 150COZ

§ Also available in 10" width (which requires an additional 4-week lead time). See Price List for design pattern

ł Requires an additional 6-week lead time

For additional door panel styles see pg. 10 (for Embarq®), pg. 14 (for Signet®), pg. 16 (for Heritage<sup>™</sup>) or pg. 18 (for Legacy<sup>™</sup>)
 Cannot be mulled with Heritage Fiberglass doors in Certified Wind Load regions



Tranquility features unique Chinchilla glass accented with beveled clusters and streamed glass.

#### **CAMING** FINISH

Patina Zinc

Specify caming finish using these codes: Patina - TRP, Zinc - TRZ

#### PRIVACY RATING

less privacy

Streamed

Granite

Chinchilla

Caming

more privacy

LIFETIME LIMITED WARRANTY Includes Glass Breakag