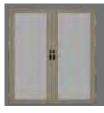

en (only available on DuraGuard models)
- Triple seal bottom sweep
- 1¼" x 3%" wide sculptured frame

#### LIFETIME LIMITED WARRANTY

Includes Glass Breakage

#### STANDARD HARDWARE & ACCESSORIES





097 Screen Door ‡ 097-G with removable glass insert



089 Self-Storing Sash & Screen



096-G with removable glass insert ‡



089-M Modern Self-Storing Sash & Screen



bottom and removable top and bottom sashes ‡

Reinforced Aluminum kick panel

074 Flush Half Lite

(Removable sash) ‡



099 Self-Storing Sash & Screen



Colonial Half Lite (Removable sash) ‡





094 Provincial Half Lite (Removable sash) ‡



Self-Storing ‡



Reinforced minum kick pa

095 Crossbuck Half Lite (Removable sash) ‡



079-C Colonial Self-Storing ‡

Dent-Resistant Aluminum kick pan



‡ Available in 8' height



Reinforced Aluminum kick par

092 Provincial

Self-Storing ‡

For French Storm Door information refer to the ProVia® Door Price List.





Superview storm doors offer a selection of doors constructed for style and value in one complete package.

### **SUPERVIEW** STORM DOORS INCLUDE:

- Triple seal bottom sweep
- 1¼" x 2<sup>5</sup>%" wide sculptured frame
- BetterVue® fiberglass screen

LIFETIME LIMITED WARRANTY

Includes Glass Breakage

### STANDARD HARDWARE & ACCESSORIES







896 One-Lite (Includes screen\*)



898 Hi-Lite (Includes top screen)



899 Self-Storing (Includes bottom screen)



895 Crossbuck (Includes screen)

\* Full and One-Lite screens have horizontal stabilizer bar

Superview storm doors are available in the following colors



Always refer to our color selector fo