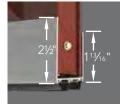

e InVent top screen and fixed bottom sash) \* ‡



Half-Lite (Only one InVent top screen and fixed bottom sash) \* ‡



**INSPIRATIONS<sup>™</sup>** ART GLASS

Ask to see our Inspirations Art Glass brochure for our complete selection of designs, color palettes and style availability.

Spectrum Storm Doors

Acrylic is required (instead of tempered glass) for custom size storm doors where the sash size is greater than 20 square feet or the sash weigh is greater than 36 pounds. entryLINK will automatically change the glass selection to Acrylic based on these limits.

- \* When top sash opens, it passes in front of kick panel.
- ◊ Bright Brass hardware, anodized brass piano hinge and brass-look bottom expander are standard on Spectrum storm doors with brass caming.
- ‡ Available in 8' height



**Note:** The bottom expander on the Spectrum storm door is 2½° on the exterior and 1½%° on the interior to accommodate the frame profile.



For French Storm Door information refer to the ProVia® Door Price List.



Decorator storm doors provide a stylish, fresh look to accent your entry door. Select one of the distinct styles from our Decorator storm doors.

#### **DECORATOR** STORM DOORS INCLUDE:

- Triple seal bottom sweep
- 1¼" x 4" wide sculptured frame

#### LIFETIME LIMITED WARRANTY

Includes Glass Breakage

#### STANDARD HARDWARE & ACCESSORIES







591-B Full View Archway with Beveled Glass & Brass Inlay



Archway with Beveled Glass & Zinc Inlay ◊



595 Full View Double Prairie with Beveled Glass



#595-B Full View Double Prairie with Beveled Glass & Brass Inlay



#595-Z F