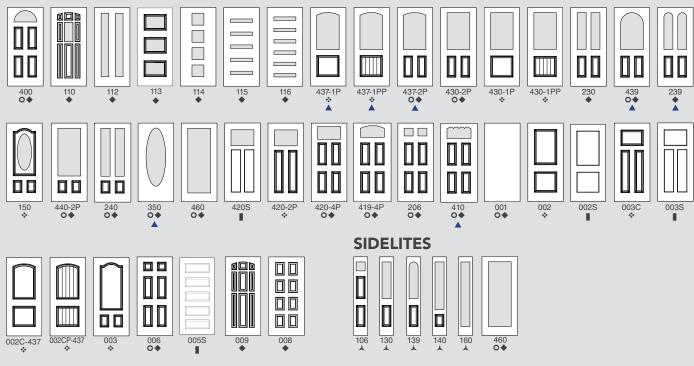

stems will provide an elegant, durable and energy efficient addition to any home.

EMBOSSING TEXTURED **10-YEAR FINISH WARRANTY\*** 

See pgs. 95-99 for paint and stain finishes

WOODGRAIN



Most Legacy Steel Entry Systems are ENERGY STAR<sup>®</sup> Certified.

SMOOTH

WITH SHAKER EMBOSSING

00

10

 $\mathbf{c}$ 

ummun

Legacy Steel Doors with full-lite or half-lite decorative glass with ComforTech<sup>®</sup> glazing will include a pane of Low-E glass in order to be ENERGY STAR certified. This includes the following styles; 150, 230, 239, 240, 350, 430, 437, 439 and 460. Since Low-E glass has a slight color tint, it is recommended that sidelites and transoms are ordered with optional Low-E pane to match the door.

#### LEGACY STEEL DOOR STYLES See pages 30-93 for glass availability.



20-gauge Woodgrain Textured Steel
 20-gauge Smooth Steel

 $\diamond$ 

20-gauge Smooth Steel with High-Definition Embossing 24-gauge Smooth or Textured Steel (used with all 20-gauge doors)

20-gauge smooth shaker

Entry System U-Eactor: As low as .17 (Tested to NERC specifications for a 6 panel door with wood frame).

NOT available as an Impact Shield product

**CUSTOMIZE** BOTH SIDES

You can customize your entry by ordering a different series, style and

finish on each side of your door.

**CUSTOM WIDTHS & HEIGHTS** 

Need a little more height or a little less

width? We offer customized door and

sidelite widths and heights in 1/8" increments.

- Warranty time period may be limited in extreme applications. See warranty for details.
- Patent USD621062



Composite top endcaps increase