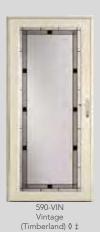

ior and 1½%° on the interior to accommodate the frame profile.



For French Storm Door information refer to the ProVia® Door Price List.



Decorator storm doors provide a stylish, fresh look to accent your entry door. Select one of the distinct styles from our Decorator storm doors.

#### **DECORATOR** STORM DOORS INCLUDE:

- Triple seal bottom sweep
- 1¼" x 4" wide sculptured frame

#### LIFETIME LIMITED WARRANTY

Includes Glass Breakage

#### STANDARD HARDWARE & ACCESSORIES







591-B Full View Archway with Beveled Glass & Brass Inlay



Archway with Beveled Glass & Zinc Inlay ◊



595 Full View Double Prairie with Beveled Glass



#595-B Full View Double Prairie with Beveled Glass & Brass Inlay



#595-Z Full View Double Prairie with Beveled Glass & Zinc Inlay ◊



590 Full View ‡



#### **INSPIRATIONS™** ART GLASS

Ask to see our Inspirations<sup>™</sup> Art Glass brochure for our complete selection of designs, color palettes and style availability.

Acrylic is required (instead of tempered glass) for custom size storm doors where the sash size is greater than 20 square feet or the sash weigh is greater than 36 pounds. entryLINK will automatically change the glass selection to Acrylic based on these limits.

Optional full screen with horizontal stabilizer bar available for all Decorator doors. Satin Nickel hardware and painted Satin Nickel piano hinge are standard on Decorator storm doors with zinc caming or Inspirations Art Glass.

‡ Available in 8' height



For French Storm Door information refer to the ProVia<sup>®</sup> Door Price List.



This spring-loaded,