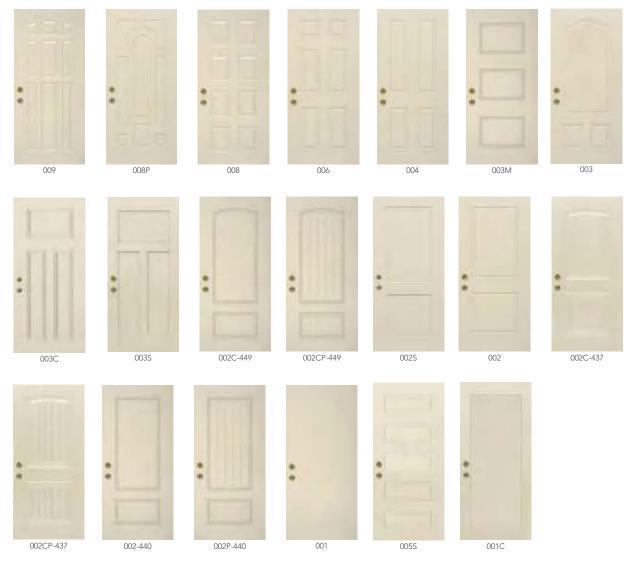

RIBED DOORS**

Elegant and refined to complement an entrance way. Each design is engraved into a Signet® Cherry fiberglass panel showcasing true richness of color and sophistication. Also available with three stainless steel inlay models.

#### **INSCRIBED** STYLES (Only available in flush Signet cherry doors.)









001-INS3C

STAINLESS STEEL INLAY STYLES (Only available in flush Signet cherry doors.)







AVAILABLE COLORS

**CHERRY** STAINS



#### **15-YEAR FINISH WARRANTY\***

**Embarg and Signet Fiberglass** 

\*Warranty time period may be limited in extreme exposure applications. See warranty for details.

# C

2

Doors Without Glass will fill your needs beautifully when privacy is needed.













001

002W



002WP

002C-449

002CP-449

002C-437

003C





006

002



26



#### DOORS WITHOUT GLASS STYLE AVAILABILITY (See pages 10-21 for Impact Shield & Windload availability)

|                                        | Doors |      |     |     |     |     |      |     |      |      |             |     |             |         |          |      |     |
|----------------------------------------|-------|------|-----|-----|-----|-----|------|-----|------|------|-------------|-----|-------------|---------|----------|------|-----|
|                                        | 009   | 008P | 800 | 006 | 004 | 005 | 003M | 003 | 003C | 002S | 002C(P)-449 | 002 | 002C(P)-437 | 002-440 | 002P-440 | 001C | 001 |
| Embarq / Signet Mahogany Series        |       |      |     | •   |     |     |      | •   |      |      |             |     |             |         |