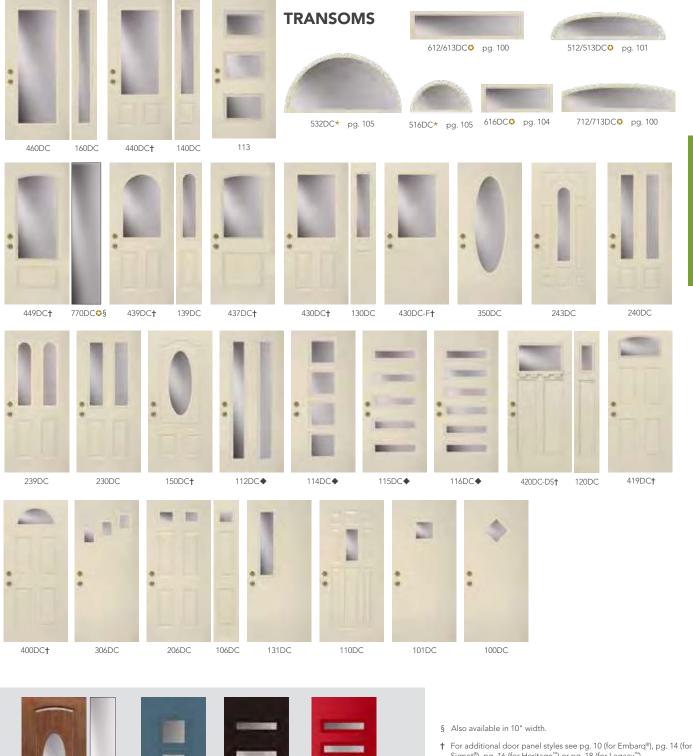

|                 |     |     |    |
| 420, 419, 400, 243, 110                                                      | •               | •   | •   | •  |
| 306, 206, 131, 101, 100                                                      |                 |     |     | •  |



All entry systems with Clear Glass can be ENERGY STAR® Certified depending on the glazing system you choose. This chart indicates which glazing system is required for ENERGY STAR certification, as well as availability.

Since Low-E glass has a slight color tint, it is recommended that sidelites are ordered with the same glazing system as the door.

### LIFETIME LIMITED WARRANTY Includes Glass Breakage & Seal Failure

ENERGY STAR Certified Refer to pg. 28-29 for Glazing Systems information

430DC† 130DC 437DC**†** 









150DC-1P

770DC§

114DC◆

115DC◆

116DC◆

- Signet<sup>®</sup>), pg. 16 (for Heritage<sup>®</sup>) or pg. 18 (for Legacy<sup>®</sup>) Cannot be mulled with Heritage Fiberglass doors in Certified Wind
- Load regions ★ In Certified Wind Load region, indicated transoms must be installed in a separate opening or use approved engineering mulls
- ◆ Only available with Modern Flat Glass Trim. Only available with 770 sidelite(s) or 160 sidelite(s) with Modern Flat Glass Trim.

Note - Clear glass is available in Simulated Divided Lites (see pg. 86) Simulated Divided Panels (see pg. 88) Internal Grids (see pg. 90) ( and External Grids (see pg 93). **Clear Glass** 



Blind operator as viewed from the interior of your home.

# WHITE INTERNAL BLINDS

Internal blinds are constructed with sturdy white