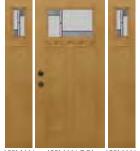

ime

**Brookhaven Glass** 



# MANHATTAN DECORATIVE GLASS

Manhattan features streamed glass, clear bevels and gray softwave, combining simplicity and modern style. Accent it with either patina or zinc caming to customize the look.

#### **CAMING** FINISH

### Zinc Patina

Specify caming finish using these codes: Zinc - MAZ, Patina - MAP

#### PRIVACY RATING

less privacy

more privacy

LIFETIME LIMITED WARRANTY Includes Glass Breakage & Seal Failure

1 2 3 4 5 6 7 🔒 9 10



All full wood frame and composite frame entry systems using Manhattan Glass are ENERGY STAR® Certified and some steel L-Frame entry systems using Manhattan Glass are ENERGY STAR Certified. See the ENERGY STAR section of our website for energy ratings on specific styles.











130MAN 430 130MAN+ 130MAN



230MAN



120MAN 420MAN-DS† 120MAN



For additional door panel styles see pg. 10 (for Embarq®), pg. 14 (for Signet®), pg. 16 (for Heritage<sup>™</sup>) or pg. 18 (for Legacy<sup>™</sup>)
 Requires an additional 6-week lead time
 Cannot be mulled with Heritage Fiberglass doors in Certified Wind Load regions

# ESSENCE DECORATIVE GLASS

Essence features a bronze softwave glass combined with micro-granite that brings elegance to a whole new level.

#### **CAMING** FINISH



Specify caming finish using these codes: Brass - ESB, Zinc - ESZ

#### PRIVACY RATING 1 2 3 4 5 6 7 8 9 10

less privacy

Caming

**Clear Beveled** 

Micro-granite

Bronze Seedy

more privacy



All full wood frame and composite frame entry systems using Essence Glass are ENERGY STAR® Certified and some steel L-Frame entry system