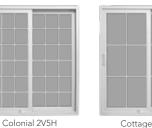

option to upgrade on white, beige and sandstone.



Strong, multi-chamber profiles and 4%<sup>a</sup>" frame depth offer greater thermal efficiency and increased sound abatement. (Endure Patio Door frames have Neopor<sup>®</sup> insulation).



Spring-loaded latch system automatically engages upon closing. Latch also includes interior locking feature. BetterVue® fiberglass mesh is standard; heavy-duty fiberglass, stainless steel or aluminum mesh is optional.

Sill is reinforced with galvanized steel. Pair that with our patented water draining system, and the results are an efficient and durable base for our patio door.

Patented sliding system features four adjustable 1" wheels per operating panel.

## **OPTIONS**

#### INTERNAL GRIDS



Triple Glazed Glass









SAMPLE GRID PATTERNS



Cottage 1V2H



Cottage TS-2V1H



Single Prairie

Contoured

V-Groove

#### INTERNAL BLINDS (NOT tested for Impact Shield regions)

Flat



- Blinds tilt, raise and lower using the convenient fingertip adjustment slides
- Easy to clean; no more dusting of blinds
- Internal Blinds are available in silver, champagne, white, cream or tan.
- 10-Year Limited Warranty
- Available in standard and custom sizes (see price list for availability)
- Available in 2, 3 and 4 lite models



Blinds with Low-E on surface 2 and 4 are ENERGY STAR® certified nationwide

**CONFIGURATION** Available in 2, 3 or 4-panel configurations in both standard and custom sizes



Only available in 2-panel configuration in Certified Wind Load regions. Sidelites and transoms must be installed in a separate opening or use