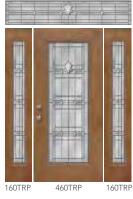

n Certified Wind Load regions



Tranquility features unique Chinchilla glass accented with beveled clusters and streamed glass.

#### **CAMING** FINISH

Patina Zinc

Specify caming finish using these codes: Patina - TRP, Zinc - TRZ

#### PRIVACY RATING

less privacy

Streamed

Granite

Chinchilla

Caming

more privacy

LIFETIME LIMITED WARRANTY Includes Glass Breakage & Seal Failure

1 2 3 4 5 6 7 🔒 9 10



All full wood frame and composite frame entry systems using Tranquility Glass are ENERGY STAR® Certified and some steel L-Frame entry systems using Tranquility Glass are ENERGY STAR Certified. See the ENERGY STAR section of our website for energy ratings on specific styles.

|  | 61 | 2/61 | 3TRF | <b>O</b> ł |
|--|----|------|------|------------|
|--|----|------|------|------------|













240TRP





230TRP



419TRP**†** 







For additional door panel styles see pg. 10 (for Embarq®), pg. 14 (for Signet®), pg. 16 (for Heritage<sup>™</sup>) or pg. 18 (for Legacy<sup>™</sup>)
 Requires an additional 6-week lead time
 Cannot be mulled with Heritage Fiberglass doors in Certified Wind Load regions



Beautiful beveled glass with iced and micro-iced granite, accented with zinc caming, gives this classic design a contemporary edge.

#### **CAMING** FINISH



#### **PRIVACY** RATING 1 2 3 4 5 6 7 **8** 9 10

Iced Granite

Zinc Caming

**Clear Beveled** 

Alabaster

Micro-iced Granite

less privacy

more privacy



All full wood frame and composite frame entry systems using Gemstone Glass are ENERGY STAR® Certified and some steel L-Frame entry systems using Gemstone G