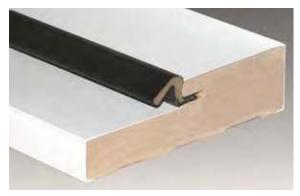

minum frame cladding** outside. **Also available with smooth cladding.** 



### **FusionFrame**<sup>™</sup>

FusionFrame: A one-of-a-kind alternative to composite or wood jambs, this Endura® component utilizes the strength of an LVL interior, the rot-proof performance of a FrameSaver® bottom, and the durability of a composite frame exterior. Offering a lifetime jamb warranty\*.

#### PREFINISHED, MAINTENANCE-FREE

Available as a textured or smooth frame, providing you with the benefit of a prefinished, maintenancefree system, along with the beauty of a stain or paint finish that matches your entry door.

Not available for transoms or outswing doors. See Price List for complete limitations and restrictions

\*Finish warranty will match the finish warranty of door series



### PermaTech™



#### Our **PermaTech<sup>™</sup> Composite door frame system** option

combines all the strength and convenience of wood with enhanced properties that make it moisture and insect resistant. PermaTech will not absorb or wick moisture and will never rot or splinter, and is covered by a Lifetime Limited Warranty.\*

\* No storm door applied. See full warranty for limitations

### **Steel L-Frame**



Available on select Signet and Legacy door styles

Aluminum door stop provides greater security and is more durable than wood.

Energy efficient weatherstripping.

• 18-gauge steel L-frame with a 12-gauge hinge plate welded on for extra strength and security.

(NOT tested for Certified Wind Load or Impact Shield regions)

Not all Steel L-Frames are ENERGY STAR  $^{\otimes}$  certified. Visit pr