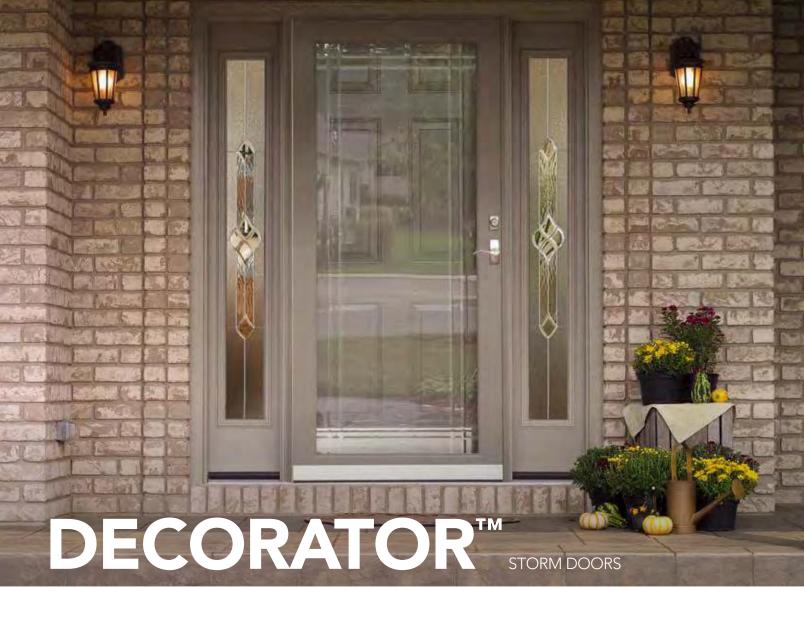

mplete selection of designs, color palettes and style availability.

Spectrum Storm Doors

Acrylic is required (instead of tempered glass) for custom size storm doors where the sash size is greater than 20 square feet or the sash weigh is greater than 36 pounds. entryLINK will automatically change the glass selection to Acrylic based on these limits.

- \* When top sash opens, it passes in front of kick panel.
- ◊ Bright Brass hardware, anodized brass piano hinge and brass-look bottom expander are standard on Spectrum storm doors with brass caming.
- ‡ Available in 8' height



**Note:** The bottom expander on the Spectrum storm door is 2½° on the exterior and 1½%° on the interior to accommodate the frame profile.



For French Storm Door information refer to the ProVia® Door Price List.



Decorator storm doors provide a stylish, fresh look to accent your entry door. Select one of the distinct styles from our Decorator storm doors.

#### **DECORATOR** STORM DOORS INCLUDE:

- Triple seal bottom sweep
- 1¼" x 4" wide sculptured frame

#### LIFETIME LIMITED WARRANTY

Includes Glass Breakage

#### STANDARD HARDWARE & ACCESSORIES







591-B Full View Archway with Beveled Glass & Brass Inlay



Archway with Beveled Glass & Zinc Inlay ◊



595 Full View Double Prairie with Beveled Glass



#595-B Full View Double Prairie with Beveled Glass & Brass Inlay



#595-Z Full View Double Prairie with Beveled Glass & Zinc Inlay ◊



590 Full View ‡



#### **INSPIRATIONS™** ART GLASS

Ask to see our Inspirations<sup>™</sup> Art Glass brochure for our complete selection of designs, color