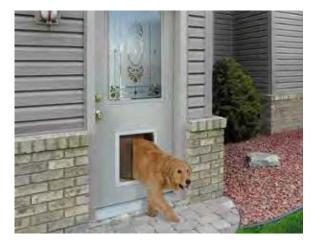

th

# OPTIONS



#### PlexiDor<sup>®</sup> **PET DOOR**

(NOT available in Certified Wind Load or Impact Shield regions) (Doors with Pet Door are not ENERGY STAR® certified)

Factory Installed - Available on Flush Doors Only

- Shatter resistant saloon-styled door panels provide durability and insulation
- Thermo-pane panels lined with high density weather seal for maximum energy efficiency
- Includes lock, two keys & steel security plate
- Available in White, Silver, and Bronze frames
- Available on the following styles: 001, 430DC-F, 430VNT-F, 430DC-EG-F, 430DC-IGT-F, 100DC, 101DC, 131DC & 306DC

Medium: 9" x 12" opening for pets up to 40 lbs. Large:  $11\frac{3}{4}$ " x 16" opening for pets up to 100 lbs. X-Large:  $15\frac{3}{4}$ " x  $23\frac{3}{4}$ " opening for pets up to 220 lbs.





#### FREEDOM® PET DOOR

(NOT available in Certified Wind Load or Impact Shield regions) (Doors with Pet Door are not ENERGY STAR® certified)

Factory Installed - Available on Flush Doors Only

- Solid aluminum construction with locking panel
- Soft single flap for tight weather seal
- Antique White mitered aluminum frame
- Available on the following styles: 001, 430DC-F, 430VNT-F, 430DC-EG-F, 430DC-IGT-F, 100DC, 101DC, 131DC & 306DC
- Also available on storm doors. See pg. 156.

Medium:  $8\frac{1}{4}$ " x  $12\frac{1}{4}$ " opening for pets up to 40 lbs. Large:  $10\frac{1}{4}$ " x  $16\frac{1}{4}$ " opening for pets up to 100 lbs. X-Large:  $13\frac{3}{4}$ " x  $23\frac{3}{4}$ " opening for pets up to 220 lbs.



#### CASING

Put the finishing touch on the inside of your entryway wit