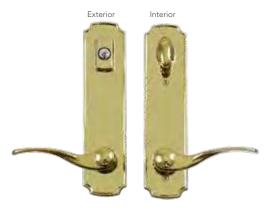

mporary, all with their own security features, unique functionality, and advanced technology. You'll be sure to find the features and design that will ensure your front door is the perfect complement to your new entryway.







### TRILENNUM® MULTI-POINT HARDWARE



The Trilennium Multi-Point locking system provides more than just security. It offers homeowners better door closure and sealing than a single point lock.

- Three 1" deadbolts latch with deadbolt throw
- Deadbolts include anti-saw hardened steel pin.
- A solid I-beam runs the full length of the lock, and increases the strength and precision of the lock.
- Latch and deadbolt release with a single downward movement.



Top and bottom latch design allows for door misalignment and ‰"pull-in when deadbolted.





### **ECLIPSE**



PINNACLE (Not available in Black Finish)





Trilennium hardware is required on all 8' Signet® and Heritage<sup>™</sup> fiberglass doors. Optional on all other fiberglass doors.

Also available on all 20-gauge Legacy steel doors.

NOT available on Steel L-Frames

Trilennium hardware has a 10-Year warranty on materials and workmanship.

Trilennium hardware is NOT available on French Doors in Certified Wind Load or Impact Shield regions.

### **TRILENNIUM HARDWARE** IS AVAILABLE IN THESE FINISHES

Lifetime Bright Brass

Lifetime Satin Nickel

Lifetime Flat Bronze\*

#### Lifetime Black

\* Flat Bronze does not coordinate with Black/Bronze accessories.

Lifetime finish warranty time period is limited to five years if product is installed in a costal region.



Hoppe Multi-Point hardware of