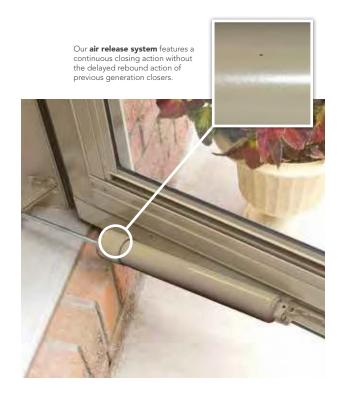

oft single flap for tight weather seal
- White mitered aluminum frame
- Also available on entry doors. See page 130.
- Also available on additional storm door styles.
- Only available with heavy-duty closer, Pet Door N/A with dual closers

**Medium:** 8<sup>1</sup>/<sub>4</sub>" x 12<sup>1</sup>/<sub>4</sub>" opening for pets up to 40 lbs.

Large: 10¼" x 16¼" opening for pets up to 100 lbs.

**X-Large:** 13<sup>3</sup>/<sub>4</sub>" x 23<sup>3</sup>/<sub>4</sub>" opening for pets up to 220 lbs.

### PIANO HINGE & BOTTOM EXPANDER



Anodized Brass





Satin Nickel

Aged Bronze





#079 Self-Storing with mail slot option

### **MAGAZINE & MAIL SLOT**

Lifetime Bright Brass, Lifetime Satin Nickel and Lifetime Aged Bronze magazine and mail slots are available on 074, 079, 279, 374 and 379.



EASY-SET CLOSER

Just a slight push on the cap and it'll stay open. Push door open further and it releases. Color matched to door.

## GLASS

### TINTED GLASS

Tinted glass can help reduce UV transmittance, solar heat gain and glare. Each tinted glass option provides a room a whole new look, providing its own unique set of benefits. Be sure to choose the right one for your home.



**Clear Glass** 

### Bronze

High visible light transmittance Warm glow to interior décors Complements brick and stone Ultraviolet light protection **Green** Subdues interior brightness High visible light transmittance **Gray** Excellent glare control Exceptional protection against interior fabric and color fading Ultraviolet light protection Blue

Low shading coefficient High visible light transmittance Sola