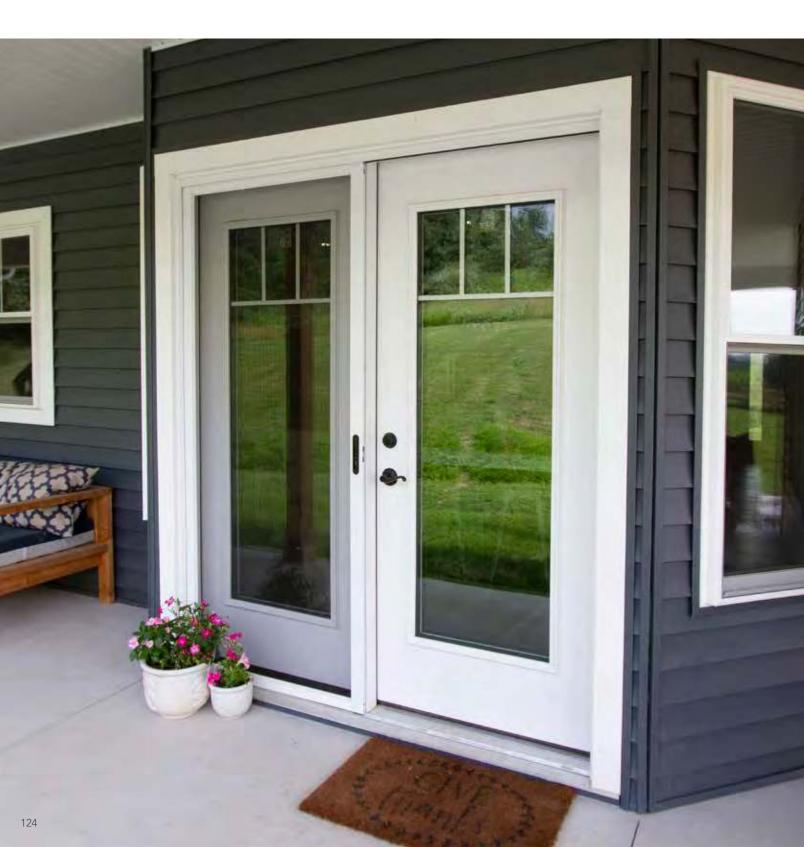

st | Sandpiper<br>Beige | Sandstone◊ | Classic<br>Bronze* |  |
|-----------|--------------------|------------|--------------------|--|
|-----------|--------------------|------------|--------------------|--|

Smooth Sandstone cladding is a close match, but not an exact match to Sandstone paint color.

\* Smooth Classic Bronze cladding does not match Rustic Bronze cladding color or Rustic Bronze paint color.

### HINGED PATIO DOORS

Hinged Patio Doors are swinging patio door systems available in 2 or 3-lite units and constructed of the same solid quality Signet<sup>®</sup> and Heritage<sup>™</sup> Fiberglass, and Legacy<sup>™</sup> Woodgrain Textured or Smooth Steel doors as our entry door units.

Hinged Patio Doors with Heritage Fiberglass are NOT available in Certified Wind Load regions.



#### PATIO DOOR STANDARD FEATURES



A keyed Schlage<sup>®</sup> flair handleset with a Maximum Security thumbturn deadbolt is included. Choose from bright brass, antique brass, satin nickel or aged bronze finish. Optional Lifetime finishes available.

The lock area is reinforced with a **20-gauge steel security plate** for added strength.



Spring-loaded latch system automatically engages upon closing. Latch also includes interior locking feature. BetterVue® fiberglass screen mesh is standard. Heavy-duty fiberglass, aluminum or SeeVue® stainless steel screen is optional.



Suspended by ball bearing rollers this **top-hung heavy-duty aluminum screen frame** reduces binding, creating effortless operation. Screen frames are available in all 16 paint colors.



 $Z\text{-}AC^{\mbox{\scrip