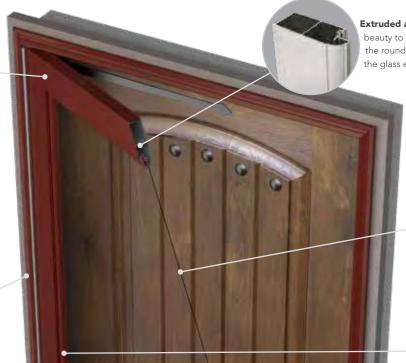

d or knock-down.
  All larger units will be ordered knock-down.

Please refer to the Endure and Aspect Patio Door Brochures for more information.

# STORM DOORS

Every storm door is individually customized to the highest standards in the residential market for homeowners who appreciate impeccable, uncompromising quality.

ð

1.30



Durable, oven-baked polyester finishes are backed by a Lifetime Warranty for lasting beauty and low maintenance.



You'll appreciate the finished look of our color matched aluminum installation screw covers.



Smooth function is essential. That's why we include a **quality door closer** in every storm door package. Varies by model.

Our air release system features a continuous closing action without the delayed rebound action of previous generation closers.



Extruded aluminum frame adds

beauty to your door by virtue of the rounded cove molding along the glass edge of the extrusion.

All our storm doors are constructed with **tempered safety glass.** 



Non-operable sashes are secured by our **color matched polycarbonate clips** or an **internal sash lock system.** Varies by model.

Each door features **quality hardware** that adds beauty and functionality to your new storm door. Varies by model.

**Corrosion-proof corner gussets** enhance the structural integrity of the door. Our bottom expander with sweep allows for a beautiful custom-fit to any entry. Varies by model.

### STORM DOOR **DETAILS**

The details are the small things that set our storm doors apart from the competition. A lot of small things add up to a big difference.



| CO