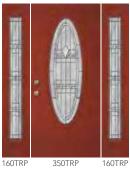

ified Wind Load regions



Tranquility features unique Chinchilla glass accented with beveled clusters and streamed glass.

#### **CAMING** FINISH

Patina Zinc

Specify caming finish using these codes: Patina - TRP, Zinc - TRZ

#### PRIVACY RATING

less privacy

Streamed

Granite

Chinchilla

Caming

more privacy

LIFETIME LIMITED WARRANTY Includes Glass Breakage & Seal Failure

1 2 3 4 5 6 7 🔒 9 10



All full wood frame and composite frame entry systems using Tranquility Glass are ENERGY STAR® Certified and some steel L-Frame entry systems using Tranquility Glass are ENERGY STAR Certified. See the ENERGY STAR section of our website for energy ratings on specific styles.

|  | 61 | 2/61 | 3TRF | <b>O</b> ł |
|--|----|------|------|------------|
|--|----|------|------|------------|













240TRP





230TRP



419TRP**†** 







For additional door panel styles see pg. 10 (for Embarq®), pg. 14 (for Signet®), pg. 16 (for Heritage<sup>™</sup>) or pg. 18 (for Legacy<sup>™</sup>)
 Requires an additional 6-week lead time
 Cannot be mulled with Heritage Fiberglass doors in Certified Wind Load regions



Beautiful beveled glass with iced and micro-iced granite, accented with zinc caming, gives this classic design a contemporary edge.

#### **CAMING** FINISH



#### **PRIVACY** RATING 1 2 3 4 5 6 7 **8** 9 10

Iced Granite

Zinc Caming

**Clear Beveled** 

Alabaster

Micro-iced Granite

less privacy

more privacy



All full wood frame and composite frame entry systems using Gemstone Glass are ENERGY STAR® Certified and some steel L-Frame entry systems using Gemstone Glass a