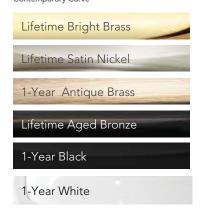

| •               |           | Standard       |         |            | *          |
| Townsend               | •                        | •                        | •                       | •                       |                 | •               |           |                |         |            | *          |

Interior handle finish matches exterior handle

Available as an option

† Standard color is black

\* Not available on Superview Model 899

### **CONTEMPORARY CURVE LEVER**



Contemporary Curve Interior

### **PUSH BUTTON**





Push Button Interior (201 & 202) (Interior handle finish matches exterior handle)

### **PULL HANDLE**







Push Button Interior (192) and Pull Handle Interior (Interior handle finish matches exterior handle)

### AVAILABLE FINISHES



### AVAILABLE FINISHES Push Button/Pull Handle

| -Year | Black   |
|-------|---------|
|       | B10.0.1 |

1-Year White

| HARDWARE <b>FI</b>          | NISH A                   | /AILABI                  | LITY                    |                         |                 |                 | HARDV     | VARE <b>A</b> ' | AILAB      | ILITY      |            |
|-----------------------------|--------------------------|--------------------------|-------------------------|-------------------------|-----------------|-----------------|-----------|-----------------|------------|------------|------------|
| Exterior Handle Styles      | LIFETIME<br>Bright Brass | LIFETIME<br>Satin Nickel | LIFETIME<br>Aged Bronze | 1-Year<br>Antique Brass | 1-Year<br>White | 1-Year<br>Black | Spectrum™ | Dec