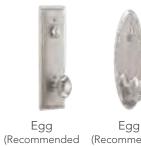

re-engineered our ComforTech Warm Edge Glazing System to accommodate for the extra panes of glass in this highly efficient package.

#### EMBARQ GLASS PACKAGES

ComforTech™ **QLK** (Krypton Gas Filled)



ComforTech™ **QLA** (Argon Gas Filled)



R-Value reflects properties of the glass only. Embarq glass package center of glass calculations.



#### SKINS AND FINISHES

Embarq doors available in Cherry, Mahogany, Oak and Knotty Alder and feature all the same stain and paint finishes as our Signet<sup>®</sup> doors shown on pgs. 95-99.



#### HARDWARE

Embarq doors are only available with Emtek® hardware. See pg. 108-111 for finish availability.

#### **EXTERIOR** STYLES





Davos

**INTERIOR** STYLES (Any interior handle can be used with any exterior handle)

(Recommended

on Marietta)



on Melrose)





on Orleans)



Stuttgart (Recommended (Recommended on Davos)





Orleans





Embarq doors are also available with Colonial Door Knocker, Peepsite, Kick Plate (on page 119), Faux Speakeasy, Hinge Straps and Clavos (on page 120-121).

Satin Nickel caming with Bronze hardware

# SIGNET® FIBERGLASS

#### **SIGNET** SKIN OPTIONS

#### MAHOGANY

CHERRY

Signet Fiberglass doors are available in Cherry, Mahogany, Oak, Fir, Knotty Alder and Smooth Series. Structurally, the Signet door is far superior to traditional fiberglass doors with robust hardwood stiles and rails dovetailed at each corner. All Signet Fiberglass doors exhibit our exclusive DuraFuse<sup>™</sup> Finishing System featuring P<sup>3</sup> Fusion, allowing us to offer an industry-best 15-year\* finish warranty.