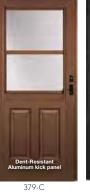

red frame
- BetterVue® fiberglass screen

LIFETIME LIMITED WARRANTY

Includes Glass Breakage

#### STANDARD HARDWARE & ACCESSORIES





385 Full View Double Prairie with Beveled Glass (Includes screen\*)



Beveled Glass (Includes screen\*)

397 Full View (Includes screen\*)



Divided Lite (Includes top screen) ‡



.023 gauge stainless steel screen ventilated bottom (Inspirations Glass available) (Includes full screen) ‡ & removable sash (Includes top screen\*) ‡ (Inspirations Glass available)



396 One-Lite (Includes screen\*) ±



Modern Self-Storing



399 Self-Storing (Includes full screen\*) ‡



398-M Modern Hi-Lite (Includes top screen) ‡



398 Hi-Lite (Includes top screen) ‡



389-M Modern Self-Storing (Includes full screen\*) ‡



389 Self-Storing (Includes full screen\*) ‡



Colonial Self-Storing (Includes full screen) ‡



(Includes full screen) ‡



392 Provincial Self-Storing (Includes full screen) ‡

on these limits.



394 Provincial (Includes screen) ‡

Acrylic is required (instead of tempered glass) for custom size storm doors where the sash size is greater than 20 square feet or the sash weigh is greater than 36

pounds. entryLINK will automatically change the glass selection to Acrylic based



393 Crossbuck Self-Storing (Includes full screen) ‡



395 Crossbuck (Includes screen) ‡



374-C Colonial Half-Lite (Includes screen) ‡





For French Storm Door information refer to the ProVia<sup>®</sup> Door Price List.



397-VIN Vintage (Timberland)

#### **INSPIRATIONS<sup>™</sup>** ART GLASS

Ask to see our Inspirations Art Glass brochure for our com