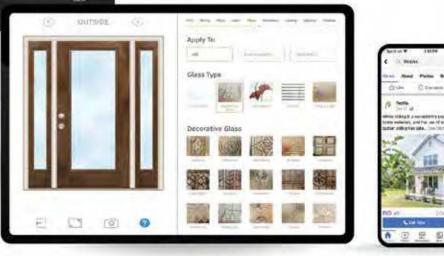

#### ENTRY SYSTEMS TAILORED FOR YOUR HOME

Today's off-the-rack consumer-grade doors, which are mass-produced and not customized for your home, often fall short of expectations and performance.

These shortcomings are the driving force behind ProVia's custom entry doors, built to your home's exact measurements for a precise fit, protection, security, and energy efficiency. The materials that go into our custom-made doors are premium quality and exceptionally durable, far surpassing the ready-made doors at the big-box hardware stores, and our craftsmanship and care for details can be seen in each door we produce.