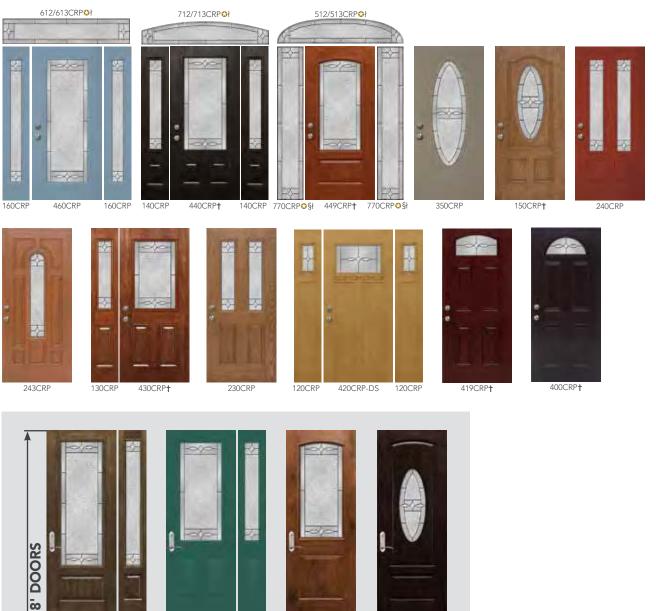

®</sup>), pg. 16 (for Heritage<sup>™</sup>) or pg. 18 (for Legacy<sup>™</sup>)
 ♀ Cannot be mulled with Heritage Fiberglass doors in Certified Wind Load regions

# CARLISLE DECORATIVE GLASS

Carlisle features clear bevels, arctic and seedy glass giving an appealing entrance way to any style of home.

#### **CAMING** FINISH

Patina

#### Zino

Specify caming finish using these codes: Patina - CRP, Zinc - CRZ

#### **PRIVACY** RATING 1 2 3 4 5 6 **7** 8 9 10

less privacy

Clear Beveled

Caming

Seedy

Arctic

more privacy



All full wood frame and composite frame entry systems using Carlisle Glass are ENERGY STAR® Certified and some steel L-Frame entry systems using Carlisle Glass are ENERGY STAR Certified. See the ENERGY STAR section of our website for energy ratings on specific styles.



440CRP† 140CRP

130CRP 430CRP†

437CRP**†** 

150CRP

§ Also available in 10" width (which requires an additional 4-week lead time). See Price List for design pattern
 § Requires an additional 6-week lead time

For additional door panel styles see pg. 10 (for Embarq®), pg. 14 (for Signet®), pg. 16 (for Heritage<sup>™</sup>) or pg. 18 (for Legacy<sup>™</sup>)
 Cannot be mulled with Heritage Fiberglass doors in Certified Wind Load regions

**Carlisle Glass** 

**TWILIGHT** DECORATIVE GLASS

Twilight is a beautifully decorative silk-screened art. It's unique frosted glass adds to the warmth and privacy of your home.

less privacy







more privacy

LIFETIME LIMITED WARRANTY Includes Glass Breakage & Seal Failure



All full wood frame and composite frame entry systems using Twilight Glass