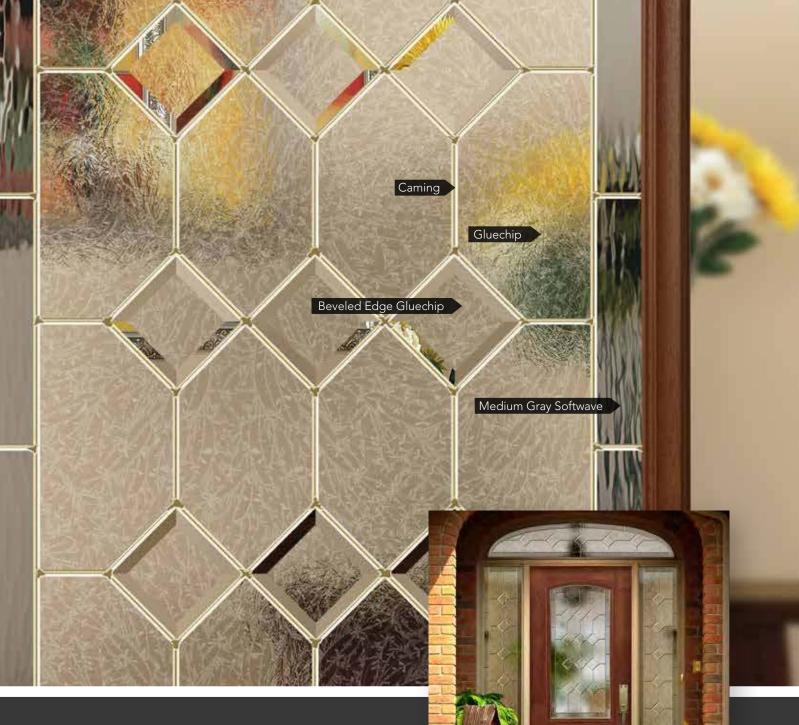

hinchilla, obscure pebble or clear glass.

#### Black Wrought Iron







#### **PRIVACY** RATING 1 2 3 4 5 6 7 **8** 9 10

less privacy

more privacy



All Full Wood Frame and Composite Frame Entry Systems using Barcelona Glass are ENERGY STAR® Certified and some Steel L-Frame Entry Systems using Barcelona Glass are ENERGY STAR certified. See the ENERGY STAR section of our website for energy ratings on specific styles.



† For additional door panel styles see pg. 10 (for Embarq®), pg. 14 (for Signet®) pg. 16 (for Heritage™) or pg. 18 (for Legacy™)

When you order Barcelona glass using the style code BRC, you will receive the standard Gluechip glass. To order the other Privacy Glass options shown below, use the style codes CHI, TAF, WAT or OBS after the letters BRC (e.g. 460BRC-CHI).





# CONSTANCE DECORATIVE GLASS

Constance features gluechip, medium gray softwave and beveled edge glue chip resulting in a traditional design that gives your entryway an elegant look.

#### **CAMING** FINISH



Specify caming finish using these codes: Brass - COB, Zinc - COZ

#### PRIVACY RATING 1 2 3 4 5 6 7 8 9 10

less privacy

more privacy



All full wood frame and composite frame entry systems using Constance Glass are ENERGY STAR® Certified and some steel L-Frame entry systems using Constance Glass are ENERGY STAR Certified. See the ENERGY STAR section of our website for energy ratings on specific styles.



400COB†



8' DOORS 440COZ† 140COZ

430COZ† 130COZ 437COZ**†** 150COZ

§ Also available in 10" width (which requires an additional 4-week lead time). See Price List for design