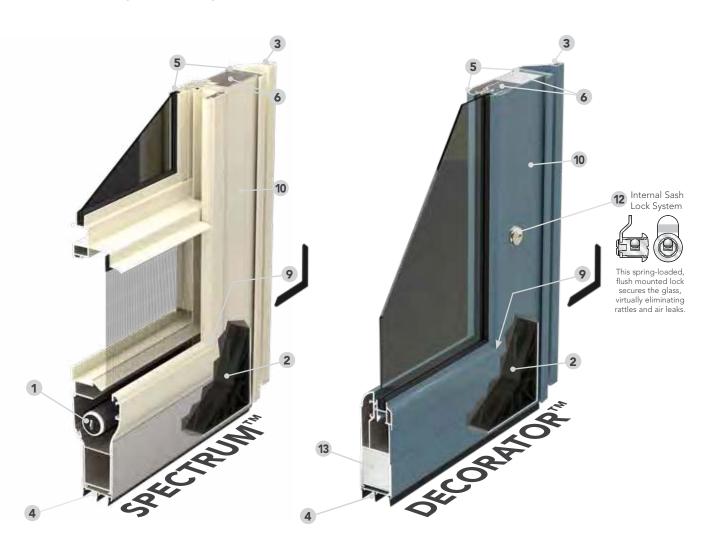

#### ENTRY SYSTEMS TAILORED FOR YOUR HOME

Today's off-the-rack consumer-grade doors, which are mass-produced and not customized for your home, often fall short of expectations and performance.

These shortcomings are the driving force behind ProVia's custom entry doors, built to your home's exact measurements for a precise fit, protection, security, and energy efficiency. The materials that go into our custom-made doors are premium quality and exceptionally durable, far surpassing the ready-made doors at the big-box hardware stores, and our craftsmanship and care for details can be seen in each door we produce.

**SECURITY** We ensure the strength and security of every door, so you have peace of mind and can focus on what's really important - your life.

**DURABILITY** | Crafted with the finest materials and backed by our Lifetime Limited Transferable Warranty, the durability of our products can't be beat.

**BEAUTY** | A beautiful ProVia entry system will always greet your guests with classic elegance and style.

**ENERGY EFFICIENCY** | Engineered to keep the elements at bay and your home comfortable all year long.