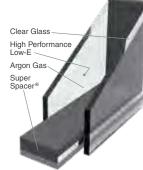

NERGY STAR® Certified.

# COMFOR**TECH**<sup>™</sup>

LIFETIME LIMITED WARRANTY Includes Glass Breakage and Seal Failure

Measurably improve thermal performance with the ComforTech<sup>™</sup> Warm Edge Glazing System. You'll enjoy better energy efficiency and a warmer glass edge.



#### COMFOR**TECH** ADVANTAGES



The NO-Metal Advantage



Mylar 10-Layer Vapor Barrier



Withstands Normal Bowing



Enhanced Noise Reduction

#### COMFORTECH WARM EDGE GLAZING SYSTEM IS INCLUDED IN ALL:

- Decorative Glass
- Inspirations<sup>™</sup> Art Glass
- Privacy Glass

- Clear Glass
- Grids (Internal, External and SDL)

#### **GLAZING SYSTEM OPTIONS**

ComforTech™ **TLK** ComforTech™ **TLK-UV** 





TIONS ComforTech™ **TLA** ComforTech™ **TLA-UV** 





ComforTech™ **DLA** ComforTech™ **DLA-UV** 



R-Value of 4

ComforTech™ **DC** 



R-Value of 2

R-Value reflects properties of the glass only. Center of glass calculations are based upon software from Lawrence Berkeley National Laboratory.

#### **ELEVATION SERIES**

for customers in high altitude areas

Insulated glass without Argon or Krypton. Capillary tubes are open and inserted behind glazing bead. Low-E softcoat and hardcoat available for vinyl patio doors.



#### Understanding the Acronyms

- **T** Triple Glazed
- D Double Glazed
- L Low E
- **C** Clear
- A Argon
- **K** Krypton
- E Elevetien (er
- E Elevation (no gas)
- UV Ultraviolet
- HC Hard Coat

Some Elevation Series (TLE-UV, TLE, DLE-UV and DLE) glass offerings require a hardcoat option to be ENERGY STAR® compliant.

#### **IMPACT SHIELD**

All Impact Shield products