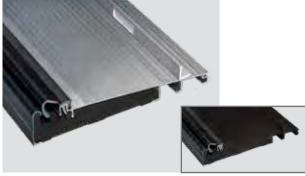

ertified Wind Load regions.



#### PATIO DOOR STANDARD FEATURES



A keyed Schlage<sup>®</sup> flair handleset with a Maximum Security thumbturn deadbolt is included. Choose from bright brass, antique brass, satin nickel or aged bronze finish. Optional Lifetime finishes available.

The lock area is reinforced with a **20-gauge steel security plate** for added strength.



Spring-loaded latch system automatically engages upon closing. Latch also includes interior locking feature. BetterVue® fiberglass screen mesh is standard. Heavy-duty fiberglass, aluminum or SeeVue® stainless steel screen is optional.



Suspended by ball bearing rollers this **top-hung heavy-duty aluminum screen frame** reduces binding, creating effortless operation. Screen frames are available in all 16 paint colors.



 $Z\text{-}AC^{\mbox{\scriptsize TM}}$  Threshold with an auto-adjusting riser. Available in Mill or Anodized Bronze Finish





#### **OPTIONS**

Custom Widths and Heights - Need a little more height or a little less width?
We are pleased to offer customized patio door widths and heights in ¼" increments.
Door Swing - (Doors viewed from above. Inswing only.)
Finishes - Patio doors are available in all finishes shown on pages 95-100.

\* Optional Aluminum Frame Cladding will increase brickmold to brickmold width by ½" and height by ½". Not all sizes available in all door types.

### VINYL SLIDING PATIO DOORS

Vinyl Sliding Patio Doors are tested against the most stringent industry standards for air and water infiltration, wind load resistance, ease of operation, forced entry and much mor