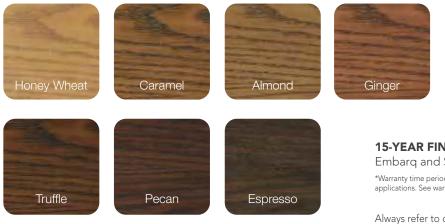

for years.

### EMBARQ<sup>®</sup> & SIGNET<sup>®</sup>

7-STEP STAIN FINISHING SYSTEM



- 1. DURAFUSE™ Proprietary P<sup>3</sup> Fusion Preparation Processes ensuring unprecedented finish durability
- 2. HAND-APPLIED STAIN FINISH formulated exclusively for Signet fiberglass doors
- 3. A layer of 2-part urethane, catalyst-hardened **CLEAR COAT WITH UV INHIBITORS** is applied
- 4. Clear coat is OVEN-CURED for lasting durability
- 5. The door is HAND-SANDED, preparing the surface for the second layer of clear coat
- 6. A second layer of 2-part urethane, catalyst-hardened CLEAR COAT WITH UV INHIBITORS is applied
- 7. The door is **OVEN-CURED** a second time, creating a long-lasting, durable finish

Cherry & Mahogany Stains (shown on Cherry)



Oak, Knotty Alder & Fir Stains (shown on Oak)



**15-YEAR FINISH WARRANTY\*** Embarq and Signet Fiberglass \*Warranty time period may be limited in extreme exposure applications. See warranty for details.

### EMBARQ<sup>®</sup> & SIGNET<sup>®</sup> GLAZED FINISHES

Distinctive beauty achieved through a creative hand-applied finish giving each door a unique aged look.

#### 9-STEP GLAZED FINISHING SYSTEM



- **1. DURAFUSE™** Proprietary P<sup>3</sup>Fusion Preparation Processes ensuring unprecedented finish durability
- 2. A 2-part urethane, catalyst-hardened BASE COAT (prime paint) is applied
- 3. Base coat is OVEN-CURED for lasting durability
- 4. HAND-APPLIED STAIN FINISH formulated exclusively for Signet fiberglass doors
- $\ensuremath{\textbf{5}}$  . A layer of 2-part urethane, catalyst-hardened  $\ensuremath{\textbf{CLEAR COAT