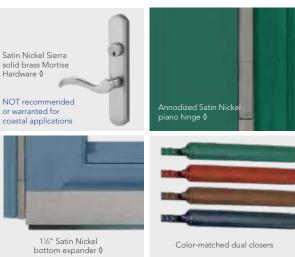

NT COLORS



† Limited Colors. Available on entry doors and storm doors. Matching cladding and caulking not available.

#### STORM DOOR TRENDING COLORS



Matching cladding, caulking, sash locks, clips, and closers NOT available for Trending Colors.

Always refer to our color selector for accurate color representation.

#### LIFETIME FINISH WARRANTY For all Storm Doors



Spectrum storm doors bring you smooth functionality, beauty and durability. Our exclusive top and bottom InVent<sup>™</sup> retractable screen system allows you more venting options than ever.

#### **SPECTRUM** STORM DOORS INCLUDE:

- Two InVent retractable screens
- Triple seal bottom sweep
- 1¼" x 4¾6" wide sculptured frame

#### LIFETIME LIMITED WARRANTY

Includes Glass Breakage

#### STANDARD HARDWARE & ACCESSORIES





and Brass Inlay ◊



295-Z Full View Double Prairie with Beveled Glass and Zinc Inlay



295 Full View Double Prairie with Beveled Glass



with Beveled Glass and Brass Inlay ◊



298-Z Three-Quarter View with Beveled Glass and Zinc Inlay



298-VG Three-Quarter View with Beveled Glass



forced A kick pa

291 Full View 298 Three-Quarter View (Inspirations Glass available) (Inspirations Glass available)



ŧ



292 Provincial Half-Lite ±

lorcea kick I





291SH Full View (Only one InVent top screen and fixed bottom sash)



298SH Three-Quarter View (Only one InVent top screen and fixed bottom sash)



274-CSH Colonial Half-Lite (Only one InVent top screen and fixed bottom sash) \* ‡



Half-Lite (Only one InVent top screen and fixed bottom sash) \* ‡



**INSPIRATIONS<sup>™</sup>** A