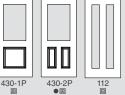

nt shadow lines and distinct panel designs.

> Plugless Glass Trim is standard on Signet Pat: 9,562,389 Pat: 9,976,338

> > Z-AC Threshold with auto-adjusting riser. Standard with anodized bronze finish.

# HERITAGE<sup>™</sup> FIBERGLASS

#### **HERITAGE SKIN OPTIONS**



Heritage Fiberglass doors feature enhanced woodgrain texture, improved definition embossing and a hardwood edge to prevent warping.

**10-YEAR FINISH WARRANTY\*** 

See pgs. 95-99 for paint and stain finishes



## doutoutou

**CUSTOM** HEIGHTS Need a little more or a little less height? We offer customized door and sidelite heights in 1/8" increments.

Most Heritage Fiberglass

ENERGY STAR® Certified.

Entry Systems are

#### HERITAGE FIBERGLASS DOOR STYLES See pages 30-93 for glass availability.

ΠП



410 ●⊡ 206 • 🗉







114







Oak Grain Smooth Fiberglass Only Heritage Fiberglass doors without glass are available as an Impact Shield Product.

Entry System U-Factor: As low as .14 (Tested to NFRC specifications for a 6 panel door with wood frame). \* Warranty time period may be limited in extreme applications. See warranty for details. **Polyurethane core** reduces energy loss.

Improved definition panel profile creates excellent shadow lines and distinct panel designs.

Specially engineered fiberglass door facings will not dent and resist splitting, cracking and warping.

**Plugless Glass Trim** is optional on Heritage Fiberglass (see Price List for available styles)

> ZAI™ threshold has a manually-adjustable riser with complementary screw cover caps. Standard with aluminum mill finish.



1%" Fi