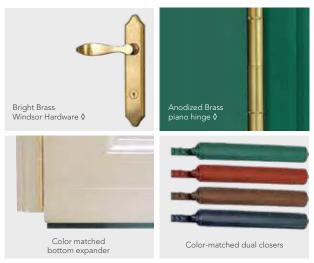

limits.

- \* When top sash opens, it passes in front of kick panel.
- ◊ Bright Brass hardware, anodized brass piano hinge and brass-look bottom expander are standard on Spectrum storm doors with brass caming.
- ‡ Available in 8' height



**Note:** The bottom expander on the Spectrum storm door is 2½° on the exterior and 1½%° on the interior to accommodate the frame profile.



For French Storm Door information refer to the ProVia® Door Price List.



Decorator storm doors provide a stylish, fresh look to accent your entry door. Select one of the distinct styles from our Decorator storm doors.

#### **DECORATOR** STORM DOORS INCLUDE:

- Triple seal bottom sweep
- 1¼" x 4" wide sculptured frame

#### LIFETIME LIMITED WARRANTY

Includes Glass Breakage

#### STANDARD HARDWARE & ACCESSORIES







591-B Full View Archway with Beveled Glass & Brass Inlay



Archway with Beveled Glass & Zinc Inlay ◊



595 Full View Double Prairie with Beveled Glass



#595-B Full View Double Prairie with Beveled Glass & Brass Inlay



#595-Z Full View Double Prairie with Beveled Glass & Zinc Inlay ◊



590 Full View ‡



#### **INSPIRATIONS™** ART GLASS

Ask to see our Inspirations<sup>™</sup> Art Glass brochure for our complete selection of designs, color palettes and style availability.

Acrylic is required (instead of tempered glass) for custom size storm doors where the sash size is greater than 20 square feet or the sash weigh is greater than 36 pounds. entryLINK will automatically change the glass selection to Acrylic based on these limits.

Optional full screen with horizontal stabilizer