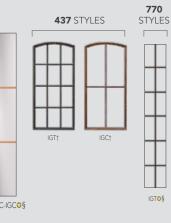

|                                 |               |

Toffee†&

Traditional Cherry†

Honey Wheat† & Light Oak† Almond† & Dark Oak†



420, 419, 400

ENERGY STAR Certified

Refer to pg.28-29 for Glazing Systems information Since Low-E glass has a slight color tint, it is recommended that sidelites are ordered with the same glazing system as the door.

•

### **INTERNAL GRIDS CONT'D**

440 STYLES

### **TRANSOMS**





8' DOORS

612/613DC-IGSO Not a ailable in Per cil Grids



IGP† N/A in Pencil Grids





140 STYLES

1



616DC-IGPO



8' DOORS 130DC-IGP 430DC-IGP† N/A in Pencil Grids N/A in Pencil Grids

440DC-SDT+ 140DC-SDT



IGC†

IGT†

IGT



\*IG6-DS† \*IG2-DS† \*IGC-DS†

160



\*available with or without dental shelf.

DOORS ō 437DC-IGP† 770DC-IGC0§ N/A in Pencil Grids















439DC-EG

2300





External grids will match the door's paint or stain color. **Note:** All doors with external grids (except for 410 style) are available with privacy glass. 230DC-EG

400DC-EG†

For additional door panel styles see pg.16 (for Heritage<sup>™</sup>) or pg. 18 (for Legacy<sup>™</sup>)
 Δ Not available in 1" warm edge. Also, Glass trim screw plugs are not available for this door style.



All entry systems with External Grids can be ENERGY STAR® Certified depending on the glazing system you choose. This chart indicates which glazing system is required for ENERGY STAR certification, as well as availability.

| Door Styles            | Glazing Systems |     |     |    |  |  |  |
|------------------------|-----------------|-----|-----|----|--|--|--|
| HALF-LITE OR