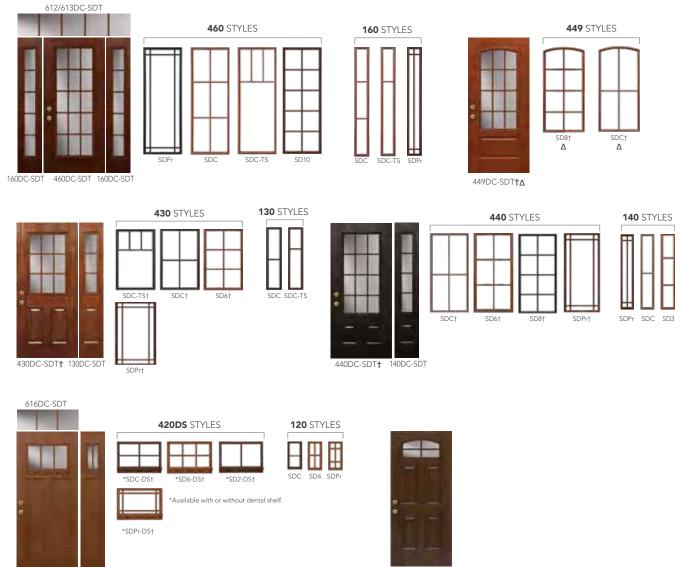

ES**

Simulated Divided Lites (SDL) are reminiscent of old world craftsmanship when separate pieces of glass were mulled together with wooden grids. We deliver that same stunning appearance through our high-tech stained fiberglass 1" wide x <sup>11</sup>/<sub>32</sub>" thick grids combined with the energy efficient qualities of our ComforTech glass packages.



CRAFTSMAN Only available for Signet Fir Series





CONTOURED Available for all styles shown, except for Signet Fir Series

### **BEVELED GLASS**

The beauty of beveled glass and caming combine for a distinguished take on traditional divided lights.

Each piece of beveled glass is secured with caming for the beautiful look of a true divided light, with the efficiency of a single doorlight.





437DC-SD8**†∆** 

8' DOORS

8' DOORS



420DC-SDT-DS† 120DC-SDT

419DC-SDC**†∆** 

For additional door panel styles see pg. 10 (for Embard<sup>®</sup>), pg. 14 (for Signet<sup>®</sup>)
 Requires plugless trim

 $\Delta$  Not Available with beveled glass



All entry systems with Simulated Divided Lites can be ENERGY STAR® Certified depending on the glazing system you choose. This chart indicates which glazing system is required for ENERGY STAR certification, as well as availability.

Note - All doors and sidelites with SDL's are available with privacy glass. Note - SDL's match stain or paint of door.

(See pages 10-21 for Impact Shield & Windload availability)

**Simulated Divided Lites** 



For a stylish and modern look, Simulated Divided Panel fiberglass doors feature wider SDL's (3" and/or 5") applied to the surface of gla