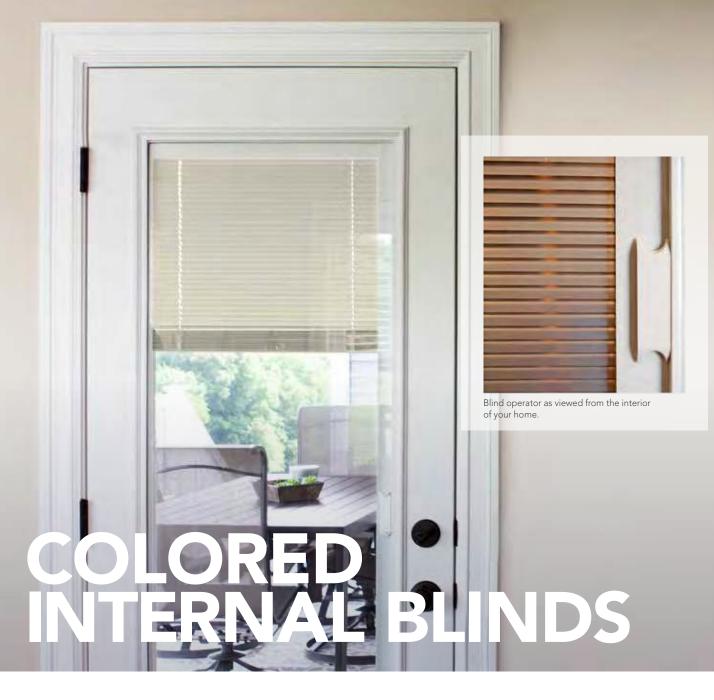

R® Certified depending on the glazing system you choose. This chart indicates which glazing system is required for ENERGY STAR certification, as well as availability.



ENERGY STAR Certified Refer to pg. 28-29 for Glazing Systems information

Since Low-E glass has a slight color tint, it is recommended that sidelites are ordered with the same glazing system as the door.

### WITH TRADITIONAL (COLONIAL) INTERNAL GRIDS











430BLR-IGP†

Internal Blinds

### WITH **PRAIRIE** INTERNAL GRIDS









### WITH COTTAGE INTERNAL GRIDS









BLINDS WITHOUT INTERNAL GRIDS



† For additional door panel styles see pg. 14 (for Signet®), pg. 16 (for Heritage™) or pg. 18 (for Legacy™)

 $\star~$  On Signet doors, blind operator will be operator pictured on page 90



430BLR+\*



440BLR+\*





Internal blinds are available in four neutral hues to complement any room in the house. Easy to clean; no more dusting of blinds. Internal blinds are suitable for entry doors and patio doors. Offering a 10-Year Warranty.

### AVAILABLE COLORS



(require additional lead time)

\*colors not available in sidelites



All entry systems with Internal blinds can be ENERGY STAR® Certified depending on the glazing system you choose. This chart indicates which glazing system is required for ENERGY STAR certification, as well as availability.

### BLINDS WITHOUT INTERNAL GRIDS





### WITH **TRADITIONAL** (COLONIAL) INTERNAL GRIDS







460BLR-IGT∆

### WITH **PRAIRIE** INTERNAL GRIDS







### WITH COTTAGE INTERNAL GRIDS







430BLR-IGC**†∆** 

† For additional door panel styles see pg. 14