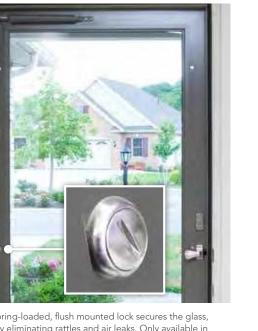

◊



590 Full View ‡



#### **INSPIRATIONS™** ART GLASS

Ask to see our Inspirations<sup>™</sup> Art Glass brochure for our complete selection of designs, color palettes and style availability.

Acrylic is required (instead of tempered glass) for custom size storm doors where the sash size is greater than 20 square feet or the sash weigh is greater than 36 pounds. entryLINK will automatically change the glass selection to Acrylic based on these limits.

Optional full screen with horizontal stabilizer bar available for all Decorator doors. Satin Nickel hardware and painted Satin Nickel piano hinge are standard on Decorator storm doors with zinc caming or Inspirations Art Glass.

‡ Available in 8' height



For French Storm Door information refer to the ProVia<sup>®</sup> Door Price List.



This spring-loaded, flush mounted lock secures the glass, virtually eliminating rattles and air leaks. Only available in Zinc finish.



Deluxe storm doors are the answer whether you're looking for additional light, ventilation or protection from the elements. You'll find the exact style you're looking for in our Deluxe storm doors.

#### **DELUXE** STORM DOORS INCLUDE:

- Triple seal bottom sweep
- 1¼" x 3%" wide sculptured frame
- BetterVue® fiberglass screen

LIFETIME LIMITED WARRANTY

Includes Glass Breakage

#### STANDARD HARDWARE & ACCESSORIES





385 Full View Double Prairie with Beveled Glass (Includes screen\*)



Beveled Glass (Includes screen\*)

397 Full View (Includes screen\*)



Divided Lite (Includes top screen) ‡



.023 gauge stainless steel screen ventilated bottom (I