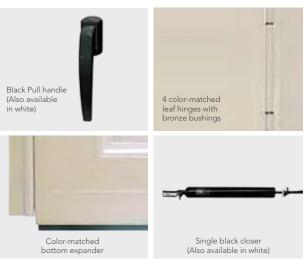

sash) ‡



099 Self-Storing Sash & Screen



Colonial Half Lite (Removable sash) ‡





094 Provincial Half Lite (Removable sash) ‡



Self-Storing ‡



Reinforced minum kick pa

095 Crossbuck Half Lite (Removable sash) ‡



079-C Colonial Self-Storing ‡

Dent-Resistant Aluminum kick pan



‡ Available in 8' height



Reinforced Aluminum kick par

092 Provincial

Self-Storing ‡

For French Storm Door information refer to the ProVia® Door Price List.





Superview storm doors offer a selection of doors constructed for style and value in one complete package.

### **SUPERVIEW** STORM DOORS INCLUDE:

- Triple seal bottom sweep
- 1¼" x 2<sup>5</sup>%" wide sculptured frame
- BetterVue® fiberglass screen

LIFETIME LIMITED WARRANTY

Includes Glass Breakage

### STANDARD HARDWARE & ACCESSORIES







896 One-Lite (Includes screen\*)



898 Hi-Lite (Includes top screen)



899 Self-Storing (Includes bottom screen)



895 Crossbuck (Includes screen)

\* Full and One-Lite screens have horizontal stabilizer bar

Superview storm doors are available in the following colors



Always refer to our color selector for accurate color representation.



For French Storm Door information refer to the ProVia® Door Price List.

# MORTISE HARDWARE

Mortise hardware adds a special touch to your storm door with a solid brass handleset to suit your style. Our Multi-Point Mortise hardware conveniently allows you to use the same key for your storm door and your ProVia<sup>®</sup> entry door.

**MULTI-POINT** 







Satin Nickel Sierra Mortise Hardware

Mortise hardware features a multi-point locking