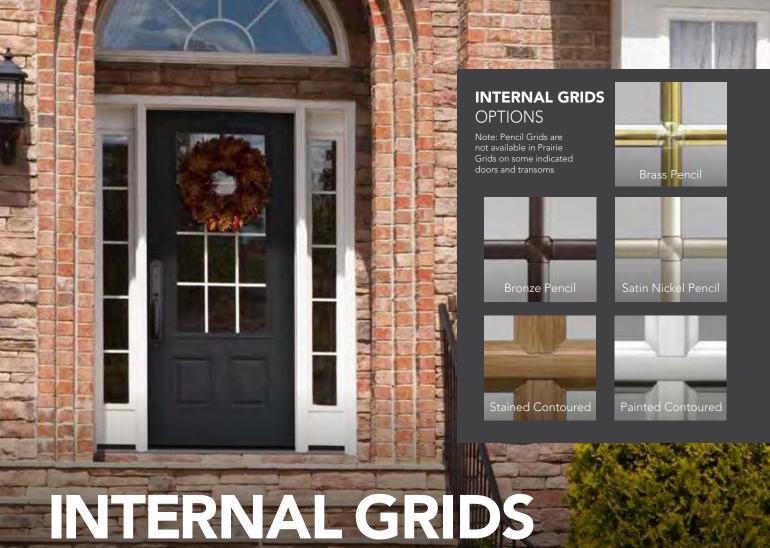

Windload availability)

**Simulated Divided Lites** 



For a stylish and modern look, Simulated Divided Panel fiberglass doors feature wider SDL's (3" and/or 5") applied to the surface of glass on a 460 style Fir door or directly onto the skin of a 001 style Fir door. Numerous configurations and endless paint, glaze or stain colors allow you to create a door design that is contemporary, sophisticated and on-trend.

Note - Available only in Signet® Fir with Clear glass (see pg. 80) or Privacy glass (see pg. 78) Simulated Divided Panel designs can not be customized















160-T3-5L





001C-T3-5P



460-T5-8L





001C-CB

460-M3



001C-U5-2P

001C-T3-3P

001C-CB-D



460-T3-5L 160-T3-5L





460-UM-10L 160-UM-10L



460-T5-8L



460-T5-4L

160-T5-4L

460-M3

460-UM-7L 160-UM-7L



### CONTOURED GRID COLORS AND STAINS

American Cherry†

& Cherry†

| Snow Mist              | Café Cream                    | Sandpiper<br>Beige              | Sandstone                     | Clay                   | Forest Green                  | Mountain<br>Berry               | Rustic Bronze |
|------------------------|-------------------------------|---------------------------------|-------------------------------|------------------------|-------------------------------|---------------------------------|---------------|
| Tudor Brown            | Coal Black†                   | Honey Wheat†<br>& Light Oak†    | American Cherry†<br>& Cherry† |                        |                               |                                 |               |
| TWO-TON                | E CONTOL