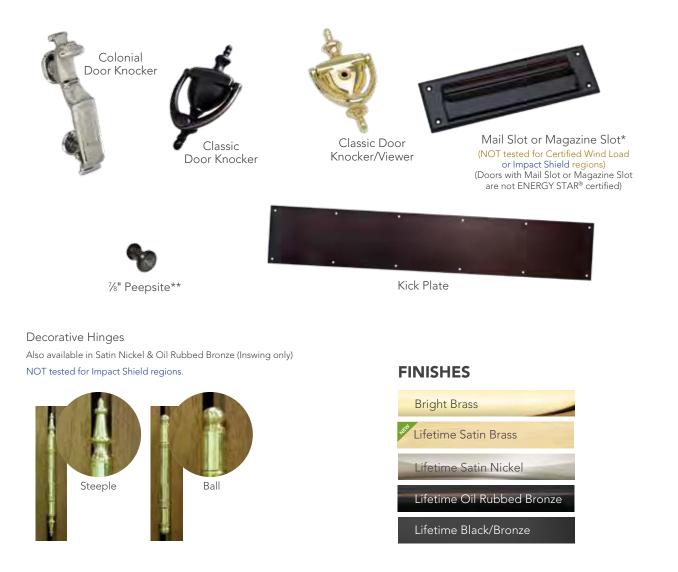

Key in Knob Lockset



Trim Keyed Lockset ‡



Interior Only 1-Sided Thumbturn 1" Deadbolt ◊ (Only available in 20-Gauge Steel or Signet Fiberglass)

Interior Only 1-Sided Thumbturn Deadbolts on any door which is used for egress may be a safety hazard in times of emergency. Double Key Deadbolts on any door which is used for egress are a safety hazard in times of emergency.



‡ Only available in Satin Nickel finish § Only available in Satin Nickel and Lifetime Black finish







Accent/Addison Passage Latch\*

Accent Passage Latch





Latitude Lever with Century Trim §

Latitude Lever with Collins Trim ‡







Georgian Passage Latch



118

#### OPTIONAL ACCESSORIES

Sometimes the smallest things make the biggest difference. Our accessories add a lot to the look of your entry system.



#### ACCESSORIES FINISH AVAILABILITY 5-Year Mechanical Warranty

|                             |              | Lifetime Finish |              |                  | 5-Year Finish |               | No Finish Warranty   | Impact Shield 5-Year Finish                                  |  |
|-----------------------------|--------------|-----------------|--------------|------------------|---------------|---------------|----------------------|--------------------------------------------------------------|--|
| Accessories                 | Bright Brass | Satin Brass     | Satin Nickel | Black/<br>Bronze | Bright Brass  | Antique Brass | Oil Rubbed<br>Bronze | Bright Brass, Satin Nickel, Black/<br>Bronze and Satin Brass |  |
| Colonial Door Knocker       | •            |                 | •