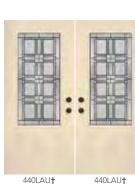

(for Signet®), pg. 16 (for Heritage<sup>™</sup>) or pg. 18 (for Legacy<sup>™</sup>)
 Cannot be mulled with Heritage Fiberglass doors in Certified Wind Load regions

# LAURENCE DECORATIVE GLASS

Laurence features a gray softwave expressing defined classical vintage that will greet your guests with its distinguished character and prominent lines.

**CAMING** FINISH

Patina

#### **PRIVACY** RATING 1 2 3 4 5 **6** 7 8 9 10

less privacy

Gray Softwave

Patina Caming

Clear Softwave

Clear Beveled

Thin Reed

more privacy



All full wood frame and composite frame entry systems using Laurence Glass are ENERGY STAR® Certified and some steel L-Frame entry systems using Laurence Glass are ENERGY STAR Certified. See the ENERGY STAR section of our website for energy ratings on specific styles.









130LAU



230LAU





For additional door panel styles see pg. 10 (for Embarq®), pg. 14 (for Signet®), pg. 16 (for Heritage<sup>™</sup>) or pg. 18 (for Legacy<sup>™</sup>)
Requires an additional 6-week lead time
Cannot be mulled with Heritage Fiberglass doors in Certified Wind Load regions



Carrington features small hammered, flat seedy and clear bevels in an attractive vintage design to accent your home's entryway.

#### **CAMING** FINISH

Patina



#### less privacy

more privacy



All full wood frame and composite frame entry systems using Carrington Glass are ENERGY STAR® Certified and some steel L-Frame entry systems using Carrington Glass are ENERGY STAR Certified. See the ENERGY STAR section of our website for energy ratings on specific styles.



**Carrington Glass** 

240