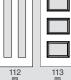

shadow lines and distinct panel designs.

> Plugless Glass Trim is standard on Signet Pat: 9,562,389 Pat: 9,976,338

> > Z-AC Threshold with auto-adjusting riser. Standard with anodized bronze finish.

# HERITAGE<sup>™</sup> FIBERGLASS

#### **HERITAGE SKIN OPTIONS**



Heritage Fiberglass doors feature enhanced woodgrain texture, improved definition embossing and a hardwood edge to prevent warping.

**10-YEAR FINISH WARRANTY\*** 

See pgs. 95-99 for paint and stain finishes



## doutoutou

**CUSTOM** HEIGHTS Need a little more or a little less height? We offer customized door and sidelite heights in 1/8" increments.

Most Heritage Fiberglass

ENERGY STAR® Certified.

Entry Systems are

#### HERITAGE FIBERGLASS DOOR STYLES See pages 30-93 for glass availability.

ΠП



410 ●⊡ 206 • 🗉







114







Oak Grain Smooth Fiberglass Only Heritage Fiberglass doors without glass are available as an Impact Shield Product.

Entry System U-Factor: As low as .14 (Tested to NFRC specifications for a 6 panel door with wood frame). \* Warranty time period may be limited in extreme applications. See warranty for details. **Polyurethane core** reduces energy loss.

Improved definition panel profile creates excellent shadow lines and distinct panel designs.

Specially engineered fiberglass door facings will not dent and resist splitting, cracking and warping.

**Plugless Glass Trim** is optional on Heritage Fiberglass (see Price List for available styles)

> ZAI™ threshold has a manually-adjustable riser with complementary screw cover caps. Standard with aluminum mill finish.



1%" Fing