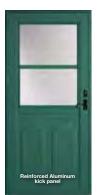

Glass Breakage

#### STANDARD HARDWARE & ACCESSORIES





385 Full View Double Prairie with Beveled Glass (Includes screen\*)



Beveled Glass (Includes screen\*)

397 Full View (Includes screen\*)



Divided Lite (Includes top screen) ‡



.023 gauge stainless steel screen ventilated bottom (Inspirations Glass available) (Includes full screen) ‡ & removable sash (Includes top screen\*) ‡ (Inspirations Glass available)



396 One-Lite (Includes screen\*) ±



Modern Self-Storing



399 Self-Storing (Includes full screen\*) ‡



398-M Modern Hi-Lite (Includes top screen) ‡



398 Hi-Lite (Includes top screen) ‡



389-M Modern Self-Storing (Includes full screen\*) ‡



389 Self-Storing (Includes full screen\*) ‡



Colonial Self-Storing (Includes full screen) ‡



(Includes full screen) ‡



392 Provincial Self-Storing (Includes full screen) ‡

on these limits.



394 Provincial (Includes screen) ‡

Acrylic is required (instead of tempered glass) for custom size storm doors where the sash size is greater than 20 square feet or the sash weigh is greater than 36

pounds. entryLINK will automatically change the glass selection to Acrylic based



393 Crossbuck Self-Storing (Includes full screen) ‡



395 Crossbuck (Includes screen) ‡



374-C Colonial Half-Lite (Includes screen) ‡





For French Storm Door information refer to the ProVia<sup>®</sup> Door Price List.



397-VIN Vintage (Timberland)

#### **INSPIRATIONS<sup>™</sup>** ART GLASS

Ask to see our Inspirations Art Glass brochure for our complete selection of designs, color palettes and style availability.



141



‡