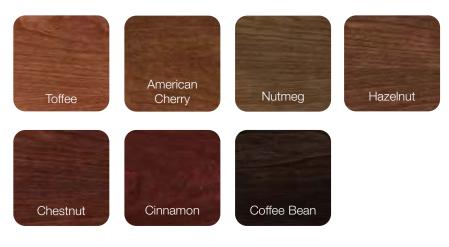

aftsmen, many who have been perfecting their work for years.

### EMBARQ<sup>®</sup> & SIGNET<sup>®</sup>

7-STEP STAIN FINISHING SYSTEM



- 1. DURAFUSE™ Proprietary P<sup>3</sup> Fusion Preparation Processes ensuring unprecedented finish durability
- 2. HAND-APPLIED STAIN FINISH formulated exclusively for Signet fiberglass doors
- 3. A layer of 2-part urethane, catalyst-hardened **CLEAR COAT WITH UV INHIBITORS** is applied
- 4. Clear coat is OVEN-CURED for lasting durability
- 5. The door is HAND-SANDED, preparing the surface for the second layer of clear coat
- 6. A second layer of 2-part urethane, catalyst-hardened CLEAR COAT WITH UV INHIBITORS is applied
- 7. The door is **OVEN-CURED** a second time, creating a long-lasting, durable finish

Cherry & Mahogany Stains (shown on Cherry)



Oak, Knotty Alder & Fir Stains (shown on Oak)



**15-YEAR FINISH WARRANTY\*** Embarq and Signet Fiberglass \*Warranty time period may be limited in extreme exposure applications. See warranty for details.

### EMBARQ<sup>®</sup> & SIGNET<sup>®</sup> GLAZED FINISHES

Distinctive beauty achieved through a creative hand-applied finish giving each door a unique aged look.

#### 9-STEP GLAZED FINISHING SYSTEM



- **1. DURAFUSE™** Proprietary P<sup>3</sup>Fusion Preparation Processes ensuring unprecedented finish durability
- 2. A 2-part urethane, catalyst-hardened BASE COAT (prime paint) is applied
- 3. Base coat is OVEN-CURED for lasting durability
- 4. HAND-APPLIED STAIN FINISH formulated exclusively for Signet fiberglass doors
- $\ensuremath{\textbf{5}}$  . A layer of 2-part urethane, ca