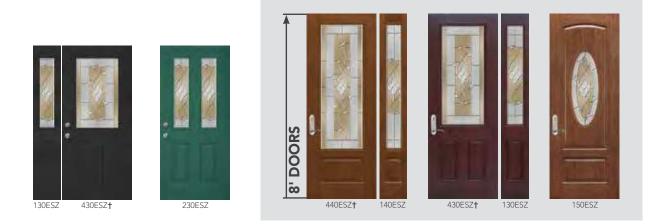

ek lead time
 Cannot be mulled with Heritage Fiberglass doors in Certified Wind Load regions

# ESSENCE DECORATIVE GLASS

Essence features a bronze softwave glass combined with micro-granite that brings elegance to a whole new level.

#### **CAMING** FINISH



Specify caming finish using these codes: Brass - ESB, Zinc - ESZ

#### PRIVACY RATING 1 2 3 4 5 6 7 8 9 10

less privacy

Caming

**Clear Beveled** 

Micro-granite

Bronze Seedy

more privacy



All full wood frame and composite frame entry systems using Essence Glass are ENERGY STAR® Certified and some steel L-Frame entry systems using Essence Glass are ENERGY STAR Certified. See the ENERGY STAR section of our website for energy ratings on specific styles.

#### 612/613ESZ0ł









160ESZ

140ESZ

440ESZ†

770ESZO§ł 150ESZ**†** 



For additional door panel styles see pg. 10 (for Embarq<sup>®</sup>), pg. 14 (for Signet<sup>®</sup>), pg. 16 (for Heritage<sup>™</sup>) or pg. 18 (for Legacy<sup>™</sup>)
 Also available in 10" width (which requires an additional 4-week lead time). See Price List for design pattern
 Requires an additional 6-week lead time
 Cannot be mulled with Heritage Fiberglass doors in Certified Wind Load regions

CHEYENNE DECORATIVE GLASS

Cheyenne features micro-granite, hammered and beveled glass that will add elegance to your entryway, while providing a high level of privacy.

#### **CAMING** FINISH



Specify caming finish using these codes Patina - CHP, Zinc - CHZ





less privacy

Micro-granite

Faceted Jewel

Caming

Clear Beveled

more privacy



All full wood frame and composite frame ent