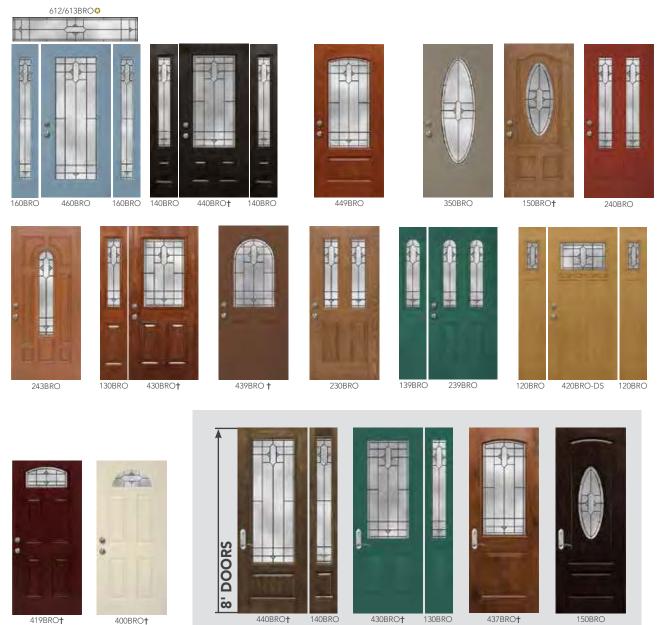

energy ratings on specific styles.





### BROOKHAVEN DECORATIVE GLASS

Brookhaven is accented with gray antique glass, giving it a subtle hint of color. The hammered glass delivers some privacy and is accentuated with clear beveled and microcubed glass throughout.

#### **CAMING** FINISH

### Zinc Patina

Specify caming finish using these codes: Zinc - BRZ, Patina - BRP

#### PRIVACY RATING

less privacy

I TOPP P

more privacy

LIFETIME LIMITED WARRANTY Includes Glass Breakage & Seal Failure

1 2 3 4 5 6 7 🔒 9 10



All full wood frame and composite frame entry systems using Brookhaven Glass are ENERGY STAR® Certified and some steel L-Frame entry systems using Brookhaven Glass are ENERGY STAR Certified. See the ENERGY STAR section of our website for energy ratings on specific styles.



419BRO†

For additional door panel styles see pg. 10 (for Embarq®), pg. 14 (for Signet®), pg. 16 (for Heritage<sup>™</sup>) or pg. 18 (for Legacy<sup>™</sup>)
 Cannot be mulled with Heritage Fiberglass doors in Certified Wind Load regions

§ Also available in 10" width (which requires an additional 4-week lead time). See Price List for design pattern

ł Requires an additional 6-week lead time

**Brookhaven Glass** 



# MANHATTAN DECORATIVE GLASS

Manhattan features streamed glass, clear bevels and gray softwave, combining simplicity and modern style. Accent it with either patina or zinc caming to customize the look.

#### **CAMING** FINISH

### Zinc Patina

Specify caming finish using these codes: Zinc - MAZ, Patina - MAP

#### PRIVACY RATING

less privacy

more privacy

LIFETIME LIMITE