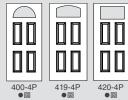

le creates excellent shadow lines and distinct panel designs.

> Plugless Glass Trim is standard on Signet Pat: 9,562,389 Pat: 9,976,338

> > Z-AC Threshold with auto-adjusting riser. Standard with anodized bronze finish.

# HERITAGE<sup>™</sup> FIBERGLASS

#### **HERITAGE SKIN OPTIONS**



Heritage Fiberglass doors feature enhanced woodgrain texture, improved definition embossing and a hardwood edge to prevent warping.

**10-YEAR FINISH WARRANTY\*** 

See pgs. 95-99 for paint and stain finishes



## doutoutou

**CUSTOM** HEIGHTS Need a little more or a little less height? We offer customized door and sidelite heights in 1/8" increments.

Most Heritage Fiberglass

ENERGY STAR® Certified.

Entry Systems are

#### HERITAGE FIBERGLASS DOOR STYLES See pages 30-93 for glass availability.

ΠП



410 ●⊡ 206 • 🗉







114







Oak Grain Smooth Fiberglass Only Heritage Fiberglass doors without glass are available as an Impact Shield Product.

Entry System U-Factor: As low as .14 (Tested to NFRC specifications for a 6 panel door with wood frame). \* Warranty time period may be limited in extreme applications. See warranty for details. **Polyurethane core** reduces energy loss.

Improved definition panel profile creates excellent shadow lines and distinct panel designs.

Specially engineered fiberglass door facings will not dent and resist splitting, cracking and warping.

**Plugless Glass Trim** is optional on Heritage Fiberglass (see Price List for available styles)

> ZAI™ threshold has a manually-adjustable riser with complementary screw cover caps. Standard with aluminum mill