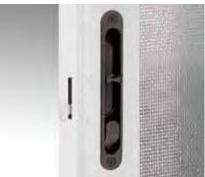

match Rustic Bronze cladding color or Rustic Bronze paint color.

### HINGED PATIO DOORS

Hinged Patio Doors are swinging patio door systems available in 2 or 3-lite units and constructed of the same solid quality Signet<sup>®</sup> and Heritage<sup>™</sup> Fiberglass, and Legacy<sup>™</sup> Woodgrain Textured or Smooth Steel doors as our entry door units.

Hinged Patio Doors with Heritage Fiberglass are NOT available in Certified Wind Load regions.



#### PATIO DOOR STANDARD FEATURES



A keyed Schlage<sup>®</sup> flair handleset with a Maximum Security thumbturn deadbolt is included. Choose from bright brass, antique brass, satin nickel or aged bronze finish. Optional Lifetime finishes available.

The lock area is reinforced with a **20-gauge steel security plate** for added strength.



Spring-loaded latch system automatically engages upon closing. Latch also includes interior locking feature. BetterVue® fiberglass screen mesh is standard. Heavy-duty fiberglass, aluminum or SeeVue® stainless steel screen is optional.



Suspended by ball bearing rollers this **top-hung heavy-duty aluminum screen frame** reduces binding, creating effortless operation. Screen frames are available in all 16 paint colors.



 $Z\text{-}AC^{\mbox{\scriptsize TM}}$  Threshold with an auto-adjusting riser. Available in Mill or Anodized Bronze Finish





#### **OPTIONS**

Custom Widths and Heights - Need a little more height or a little less width?
We are pleased to offer customized patio door widths and heights in ¼" increments.
Door Swing - (Doors viewed from above. Inswing only.)
Finishes -