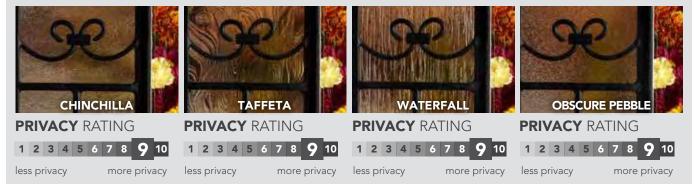

chinchilla, obscure pebble or clear glass.

#### Black Wrought Iron







#### **PRIVACY** RATING 1 2 3 4 5 6 7 **8** 9 10

less privacy

more privacy



All Full Wood Frame and Composite Frame Entry Systems using Barcelona Glass are ENERGY STAR® Certified and some Steel L-Frame Entry Systems using Barcelona Glass are ENERGY STAR certified. See the ENERGY STAR section of our website for energy ratings on specific styles.



† For additional door panel styles see pg. 10 (for Embarq®), pg. 14 (for Signet®) pg. 16 (for Heritage™) or pg. 18 (for Legacy™)

When you order Barcelona glass using the style code BRC, you will receive the standard Gluechip glass. To order the other Privacy Glass options shown below, use the style codes CHI, TAF, WAT or OBS after the letters BRC (e.g. 460BRC-CHI).





# CONSTANCE DECORATIVE GLASS

Constance features gluechip, medium gray softwave and beveled edge glue chip resulting in a traditional design that gives your entryway an elegant look.

#### **CAMING** FINISH



Specify caming finish using these codes: Brass - COB, Zinc - COZ

#### PRIVACY RATING 1 2 3 4 5 6 7 8 9 10

less privacy

more privacy



All full wood frame and composite frame entry systems using Constance Glass are ENERGY STAR® Certified and some steel L-Frame entry systems using Constance Glass are ENERGY STAR Certified. See the ENERGY STAR section of our website for energy ratings on specific styles.



400COB†



8' DOORS 440COZ† 140COZ

430COZ† 130COZ 437COZ**†** 150COZ

§ Also available in 10" width (which requires an additional 4-week lead time). See Price List for desig