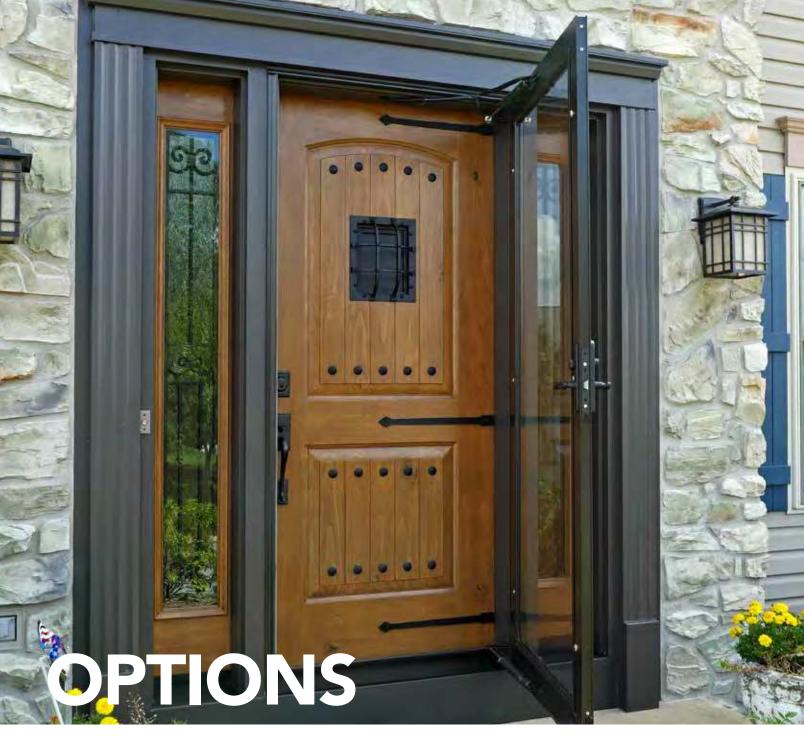

| •             |                      |                                                              |  |
| Kick Plate                  | •            | •               | ٠            | ٠                | ٠             | ٠             |                      | •                                                            |  |

Mail slot and magazine slot are not available on 003C, 006C, 008P, 009, 420-DS, 420-2P, 420-3P, 110, 243, 440, 240, 449, 460, & 350 door styles.
 Additionally, magazine slots are also not available on 002C-449 & 003 door styles.
 \*\* Peepsite available in Bright Brass, Chrome (recommended for use with Satin Nickel hardware finish) and Aged/Antique (recommended for use with Black, Oil Rubbed Bronze or Antique Brass hardware finish) with 5-year finish warranty.



The Hinge Straps, Clavos and Speakeasy are options that can give your entryway an old world look. Combine these options with our Signet<sup>®</sup> Knotty Alder Series to achieve a rustic or antique style. Hinge Straps, Clavos and Speakeasy are constructed of durable flat black aluminum. **HINGE STRAPS** Available on all door styles shown on opposite page Available as an Impact Shield product.

**CLAVOS** Available only on door styles shown with planks on opposite page (002CP-449, 002CP-437, 8' 002CP-449 and 8' 002CP-437)

Available as an Impact Shield product.



#### SPEAKEASY Available on all door styles shown below except for 8' 002C-437 and 8' 002CP-437

NOT tested for Certified Wind Load or Impact Shield regions. (Doors with Speakeasy are not ENERGY STAR® certified.) ProVia® does n