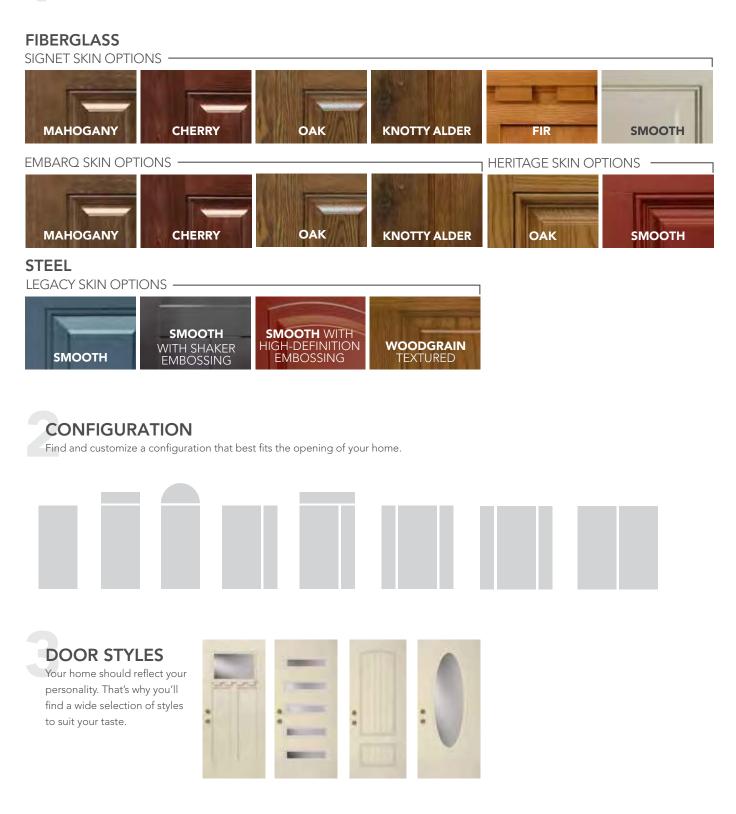

BILITY | BEAUTY | ENERGY EFFICIENCY

We make it easy for you to make the choice that's right for you. When you combine your selected door style, door glass, paint or stain finish, plus hardware and accessories, the end result is a customized entryway that reflects your personalized style.

## DESIGNING YOUR DOOR

**Imagine Your Entryway with a New Look.** ProVia offers you endless possibilities to create a front door that provides a warm, welcoming entry to your home. To simplify the experience, we've categorized the selection process here to get you started. These ideas are just the beginning – you'll discover a myriad of additional color and style options throughout this catalog.

#### DOOR SKIN

Fiberglass and Steel door skins are available in a variety of textured and smooth options.



#### GLASS

Select from a full line of Decorative, Art, Clear and Privacy Glass, Simulated Divided Lites, Grid Styles & Internal Blinds.



#### **FINISH**

Our stain and glazed finishes are hand-applied by professional craftsmen, then oven-cured for maximum beauty. Paint finishes are factory applied for a long-lasting, durable finish.



#### HARDWARE & ACCESSORIES

Hardware from Trilennium<sup>®</sup>, Hoppe<sup>®</sup>, Emtek<sup>®</sup>, Brinks<sup>®</sup> and Schlage<sup>®</sup> provide some of the most stylish, durable hardware available today. Sometimes the smallest things make the biggest difference. Our accessories add a lot to the look of your entry system.



ADD A STORM DOOR Protect, enhance and ventilate your entryway with a storm door, while

adding an extra measure of secu