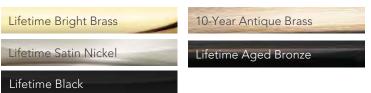

LIFETIME LIMITED WARRANTY

Includes Glass Breakage

### STANDARD HARDWARE & ACCESSORIES







896 One-Lite (Includes screen\*)



898 Hi-Lite (Includes top screen)



899 Self-Storing (Includes bottom screen)



895 Crossbuck (Includes screen)

\* Full and One-Lite screens have horizontal stabilizer bar

Superview storm doors are available in the following colors



Always refer to our color selector for accurate color representation.



For French Storm Door information refer to the ProVia® Door Price List.

# MORTISE HARDWARE

Mortise hardware adds a special touch to your storm door with a solid brass handleset to suit your style. Our Multi-Point Mortise hardware conveniently allows you to use the same key for your storm door and your ProVia<sup>®</sup> entry door.

**MULTI-POINT** 







Satin Nickel Sierra Mortise Hardware

Mortise hardware features a multi-point locking system for added strength and security not found on typical consumer-grade storm door hardware.

Requires a factory handleset prep and is not available on expander door.

| HARDWARE <b>F</b>      |                          | <b>AVAILA</b>            | BILITY                  |                   |                                 | HARDV     | VARE 🖌     | VAIL    | ABILITY    | 1          |
|------------------------|--------------------------|--------------------------|-------------------------|-------------------|---------------------------------|-----------|------------|---------|------------|------------|
| Exterior Handle Styles | LIFETIME<br>Bright Brass | LIFETIME<br>Satin Nickel | LIFETIME<br>Ag