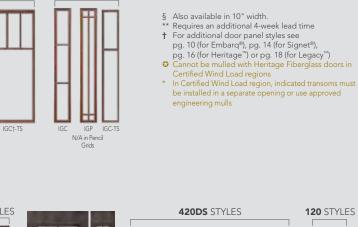

American Cherry†<br>& Cherry† | Toffee † &<br>Traditional Cherr | yt            |
| Sandstone              | Sandstone                     | Sandstone                       | Sandstone                     |                        |                               |                                 |               |

Toffee†&

Traditional Cherry†

Honey Wheat† & Light Oak† Almond† & Dark Oak†



420, 419, 400

ENERGY STAR Certified

Refer to pg.28-29 for Glazing Systems information Since Low-E glass has a slight color tint, it is recommended that sidelites are ordered with the same glazing system as the door.

•

### **INTERNAL GRIDS CONT'D**

440 STYLES

### **TRANSOMS**





8' DOORS

612/613DC-IGSO Not a ailable in Per cil Grids



IGP† N/A in Pencil Grids





140 STYLES

1



616DC-IGPO



8' DOORS 130DC-IGP 430DC-IGP† N/A in Pencil Grids N/A in Pencil Grids

440DC-SDT+ 140DC-SDT



IGC†

IGT†

IGT



\*IG6-DS† \*IG2-DS† \*IGC-DS†

160



\*available with or without dental shelf.

DOORS ō 437DC-IGP† 770DC-IGC0§ N/A in Pencil Grids















439DC-EG

2300





External grids will match the door's paint or stain color. **Note:** All doors with external grids (except for 410 style) are available with privacy glass. 230DC-EG

400DC-EG†

For additional door panel styles see pg.16 (for Heritage<sup>™</sup>) or pg. 18 (for Legacy<sup>™</sup>)
 Δ Not available in 1" warm edge. Also, Glass trim screw plugs are not available for this door style.



All entry systems with External Grids can be ENERGY STAR® Certified depending on the glazing system you choose. This chart indicat