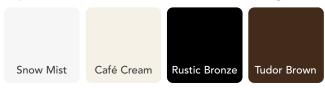

kick pan



‡ Available in 8' height



Reinforced Aluminum kick par

092 Provincial

Self-Storing ‡

For French Storm Door information refer to the ProVia® Door Price List.





Superview storm doors offer a selection of doors constructed for style and value in one complete package.

### **SUPERVIEW** STORM DOORS INCLUDE:

- Triple seal bottom sweep
- 1¼" x 2<sup>5</sup>%" wide sculptured frame
- BetterVue® fiberglass screen

LIFETIME LIMITED WARRANTY

Includes Glass Breakage

### STANDARD HARDWARE & ACCESSORIES







896 One-Lite (Includes screen\*)



898 Hi-Lite (Includes top screen)



899 Self-Storing (Includes bottom screen)



895 Crossbuck (Includes screen)

\* Full and One-Lite screens have horizontal stabilizer bar

Superview storm doors are available in the following colors



Always refer to our color selector for accurate color representation.



For French Storm Door information refer to the ProVia® Door Price List.

# MORTISE HARDWARE

Mortise hardware adds a special touch to your storm door with a solid brass handleset to suit your style. Our Multi-Point Mortise hardware conveniently allows you to use the same key for your storm door and your ProVia<sup>®</sup> entry door.

**MULTI-POINT** 







Satin Nickel Sierra Mortise Hardware

Mortise hardware features a multi-point locking system for added strength and security not found on typical consumer-grade storm door hardware.

Requires a factory handleset prep and is not available on expander door.

| HARDWARE <b>F</b>      |                          | <b>AVAILA</b>            | BILITY                  |