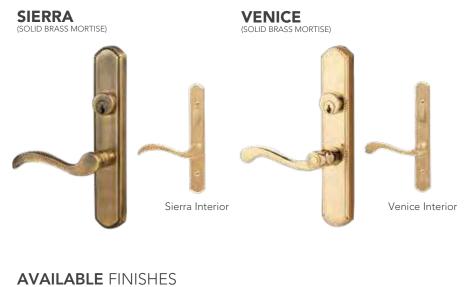

LIFETIME LIMITED WARRANTY

Includes Glass Breakage

### STANDARD HARDWARE & ACCESSORIES







896 One-Lite (Includes screen\*)



898 Hi-Lite (Includes top screen)



899 Self-Storing (Includes bottom screen)



895 Crossbuck (Includes screen)

\* Full and One-Lite screens have horizontal stabilizer bar

Superview storm doors are available in the following colors



Always refer to our color selector for accurate color representation.



For French Storm Door information refer to the ProVia® Door Price List.

# MORTISE HARDWARE

Mortise hardware adds a special touch to your storm door with a solid brass handleset to suit your style. Our Multi-Point Mortise hardware conveniently allows you to use the same key for your storm door and your ProVia<sup>®</sup> entry door.

**MULTI-POINT** 







Satin Nickel Sierra Mortise Hardware

Mortise hardware features a multi-point locking system for added strength and security not found on typical consumer-grade storm door hardware.

Requires a factory handleset prep and is not available on expander door.

| HARDWARE <b>F</b>      |                          | <b>AVAILA</b>            | BILITY                  |                   |                                 | HARDV     | VARE 🖌     | VAIL    | ABILITY    | 1          |
|------------------------|--------------------------|--------------------------|-------------------------|-------------------|---------------------------------|-----------|------------|---------|------------|------------|
| Exterior Handle Styles | LIFETIME<br>Bright Brass | LIFETIME<br>Satin Nickel | LIFETIME<br>