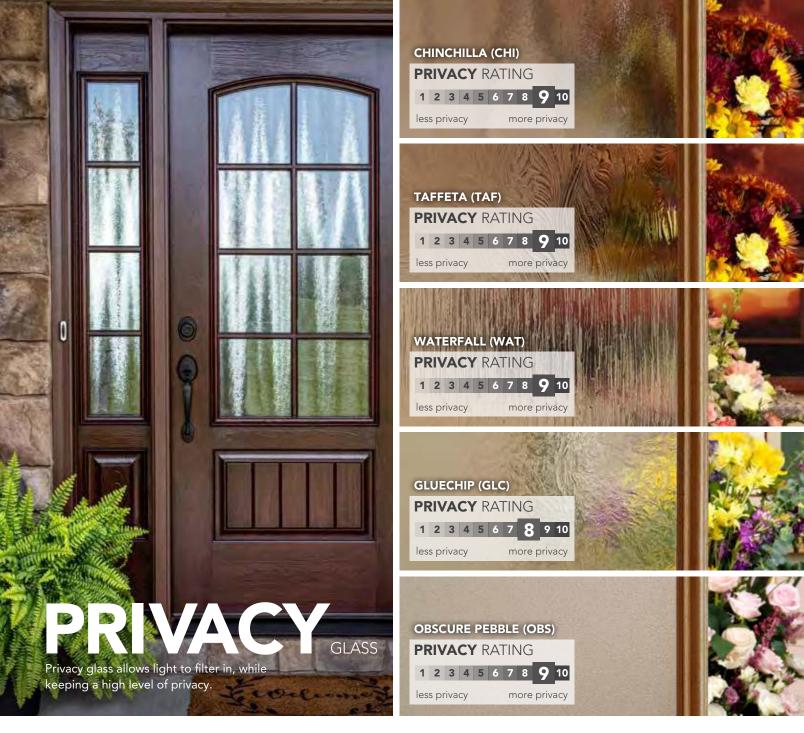

r software, and sent to a CNC machine which applies a resin bead to the surface of the glass in one of our four stylish colors.

### COLOR FILL

The color fill truly brings the glass to life. Several colors are offered empowering you to perfectly reflect the personality of you and your home. Our craftsmen hand-apply this color fill to your glass.

### OUR GUARANTEE

The resin bead and color fill are backed by our Lifetime Limited Warranty, and will not fade, blister or peel away from the glass.





### **SEE MORE** INSPIRATIONS

Ask to see our Inspirations Art Glass brochure for available styles and color palettes, or use our ProVia app to create custom color palettes and design your dream door.



### Download our free app today!

Sa. 5 11

10



Download on entryLINK or provia.com/app



#### **LIFETIME LIMITED WARRANTY** Includes Glass Breakage & Seal Failure



78





460GLC

160GLC

240GLC

440GLC†



140GLC



449GLC**†** 

:

770GLCO§

114GLC◆

115GLC◆

420GLC-DS† 120GLC





400GLC†

110GLC

112GLC♦



113GLC



Refer to pg. 28-89 for Glazing Systems information

Since Low-E glass has a slight color tint, it is recommended that sidelites are ordered with the same glazing system as the door.



- For additional door panel styles see pg. 10 (for Embarq<sup>®</sup>), pg. 14 (for Signet<sup>®</sup>), pg. 16 (for Heritage<sup>™</sup>) or pg. 18 (for Legacy<sup>™</sup>)
   § Also available in 10" width.
- Cannot be mulled with Heritage Fiberglass doors in Certified Wind Load regions
- Coal regions
   Only available with Modern Flat Glass Trim. Only available with 770 si