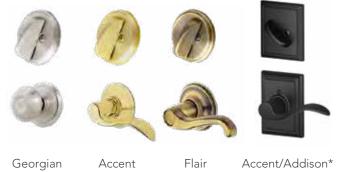

much more than just great looks. Look to Schlage for hardware that looks great and lasts.

- Solid Cast Brass For long lasting beauty
- Maximum Security Deadbolt For peace of mind
- Nickel Silver Pins and Keys For smooth, reliable operation
- Heavy Duty Springs For durable and "droop-free" levers
- Superior Parts and Design Tested for over 400,000 cycles of operation
- Lifetime Mechanical Warranty Our guarantee of value
- Lifetime Anti-tarnish Finish Warranty Beauty for life

SCHLAGE VINTAGE HARDWARE IS AVAILABLE IN THESE FINISHES

Lifetime Bright Brass

Lifetime Antique Brass

Lifetime Black

Lifetime finish warranty time period is limited to five years if product is installed in a costal region.

#### **EXTERIOR** STYLES









Addison\*

Camelot



Plymouth

#### **INTERIOR** STYLES





\* Not available in Bright Brass finish



### SCHLAGE® ELECTRONIC KEYPADS



The Schlage Sense Smart Deadbolt makes daily life easier and more convenient. Enter an access code on the touchscreen to unlock the door instead of searching your pockets for keys. Pairing the lock with your smartphone over Bluetooth® is as easy as pairing your phone with your car, and the free Schlage Sense app makes setting up and using the lock as simple as checking email. Share access with trusted friends and family with just a few taps – no more keeping track of spare keys.





Lifetime Satin Nickel Lifetime Black



Lifetime Satin Nickel Lifetime Black

#### **ELECTRONIC DEADBOLT**

ELECTRONIC KEYPAD DEADBOLT

#### ACCENT LEVER **ELECTRONIC LOCKSET**



Exterior

Exterior

Interior

Electronic locksets