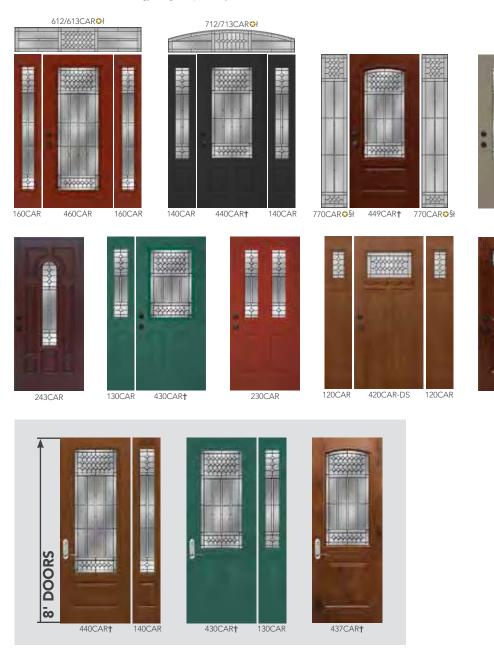

ings on specific styles.









130LAU



230LAU





For additional door panel styles see pg. 10 (for Embarq®), pg. 14 (for Signet®), pg. 16 (for Heritage<sup>™</sup>) or pg. 18 (for Legacy<sup>™</sup>)
Requires an additional 6-week lead time
Cannot be mulled with Heritage Fiberglass doors in Certified Wind Load regions



Carrington features small hammered, flat seedy and clear bevels in an attractive vintage design to accent your home's entryway.

#### **CAMING** FINISH

Patina



#### less privacy

more privacy



All full wood frame and composite frame entry systems using Carrington Glass are ENERGY STAR® Certified and some steel L-Frame entry systems using Carrington Glass are ENERGY STAR Certified. See the ENERGY STAR section of our website for energy ratings on specific styles.



**Carrington Glass** 

240CAR

Shines

419CAR†

- § Also available in 10" width (which requires an additional
- For additional door panel styles see pg. 10 (for Embarq®), pg. 14 (for Signet®), pg. 16 (for Heritage<sup>™</sup>) or pg. 18 (for Legacy<sup>™</sup>)
   Cannot be mulled with Heritage Fiberglass doors in Certified Wind Load regions

4-week lead time). See Price List for design pattern Requires an additional 6-week lead time



# TACOMA DECORATIVE GLASS

Tacoma features hammered and micro-granite design reminiscent of the Arts and Crafts period. Tacoma adds a southwestern inspired theme bringing heritage and legacy to your door.

#### **CAMING** FINISH

Patina

#### PRIVACY RATING 1 2 3 4 5 6 7 8 9 10

less privacy

more privacy



All full wood frame and composite frame entry s