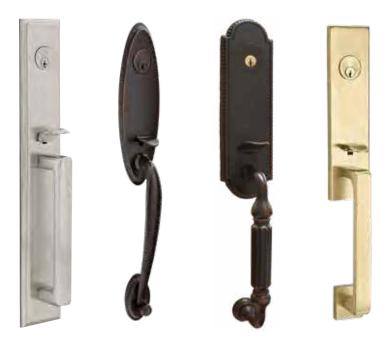

erconnect Device provides the security of a locking deadbolt while providing the means for a panic-proof exit. Turning the interior knob or lever simultaneously retracts both the deadbolt and passage latches.

- Heavy-duty forged brass construction For long lasting beauty
- Durable springs to prevent lever sag
- Threaded brass tubes solid brass nose bolts on latches
- Lifetime mechanical warranty our guarantee of value
- Lifetime anti-tarnish finish warranty Beauty for life

#### **EMTEK HARDWARE**

IS AVAILABLE IN THESE FINISHES

Lifetime Bright Brass Lifetime Satin Brass Lifetime Satin Nickel

Lifetime Oil Rubbed Bronze

Lifetime Black

Lifetime finish warranty time period is limited to five years if product is installed in a costal region.

#### **EXTERIOR** STYLES (Single Point Lock)





Panic-proof exit not available in Modern Rectangular hardware



Round Knob ∆

Hanover Lever  $\Delta$ 

Melrose  $\Delta$ 

Marietta ∆

Orleans ● ◊

**NEW** Davos ∆

**INTERIOR** STYLES

(Any interior handle can be used with any exterior handle)



Egg∆ (Recommended on Melrose)



Egg ∆ (Recommended on Marietta)



Cortina •  $\Diamond$ (Recommended on Orleans)



**NEW** Stuttgart  $\Delta$ (Recommended on Davos)

Round Knob ∆

6



Hanover Lever  $\Delta$ 

 $\Delta$  Not available in Bright Brass

• Not available in Satin Brass

◊ Not available in Black



### BRINKS® PUSH PULL ROTATE HARDWARE

Brinks' Home Security Push Pull Rotate Knobs and Levers are the easiest, most comfortable way to open a door. With just one finger, an elbow, or your hip, you can simply push or pull your wa