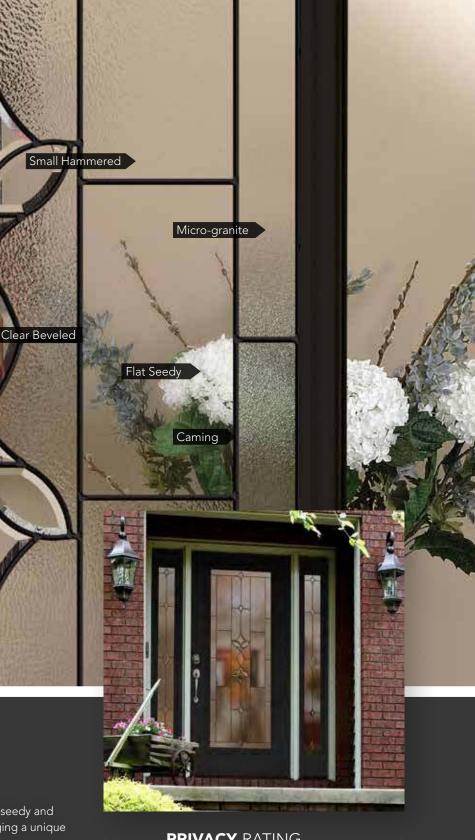

#### ENTRY SYSTEMS TAILORED FOR YOUR HOME

Today's off-the-rack consumer-grade doors, which are mass-produced and not customized for your home, often fall short of expectations and performance.

These shortcomings are the driving force behind ProVia's custom entry doors, built to your home's exact measurements for a precise fit, protection, security, and energy efficiency. The materials that go into our custom-made doors are premium quality and exceptionally durable, far surpassing the ready-made doors at the big-box hardware stores, and our craftsmanship and care for details can be seen in each door we produce.