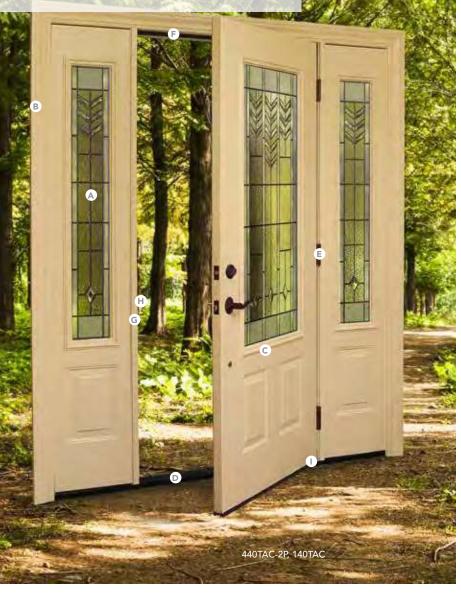

r stain and glazed finishes are hand-applied by professional craftsmen, then oven-cured for maximum beauty. Paint finishes are factory applied for a long-lasting, durable finish.



#### HARDWARE & ACCESSORIES

Hardware from Trilennium<sup>®</sup>, Hoppe<sup>®</sup>, Emtek<sup>®</sup>, Brinks<sup>®</sup> and Schlage<sup>®</sup> provide some of the most stylish, durable hardware available today. Sometimes the smallest things make the biggest difference. Our accessories add a lot to the look of your entry system.



ADD A STORM DOOR Protect, enhance and ventilate your entryway with a storm door, while

adding an extra measure of security.



# THE COMPONENTS

The components are the small things that set our doors apart from the competition. A lot of small things add up to a big difference.





Your home is unique and deserves to have **custom glass options** like our ComforTech<sup>™</sup> Warm Edge Glazing Systems which include decorative glass, Inspirations<sup>™</sup> Art glass, internal blinds and internal and external grids in many grid patterns and colors.

Impact Shield doors feature laminated glass.



Our **2½" casing** conveniently covers paint lines providing a professional installation. **Also available in 3½".** Choose from Cherry, Mahogany, Oak and Poplar. Flat Fir and Poplar trim are available in paint, stain and glazed finishes.



#### High-performance, heat-resistant glass trim is

warranted not to warp, crack or pull away from the door, even in sunny or higher temperature applications. **Plugless glass trim** is standard on Embarq<sup>®</sup> and Signet<su