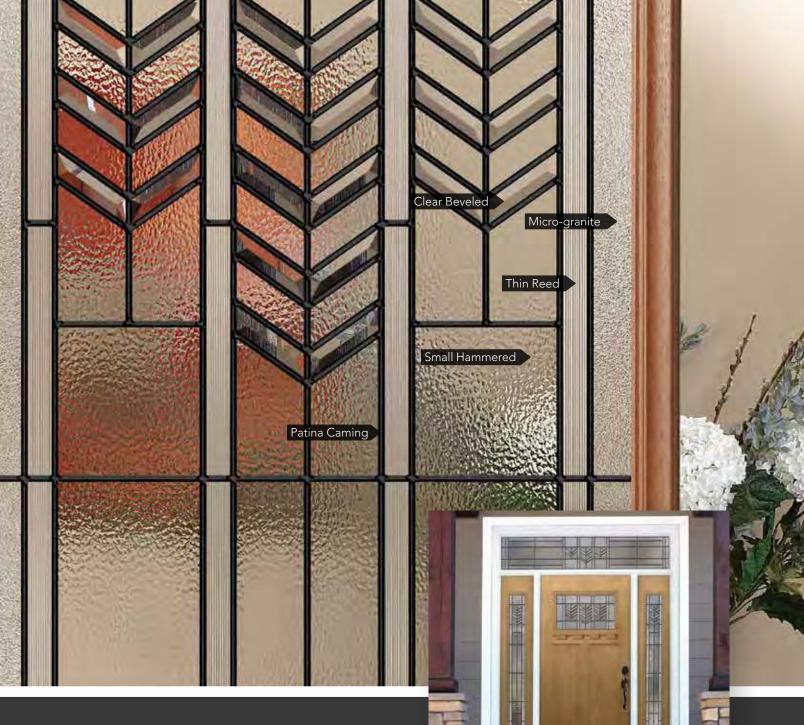

me's entryway.

#### **CAMING** FINISH

Patina



#### less privacy

more privacy



All full wood frame and composite frame entry systems using Carrington Glass are ENERGY STAR® Certified and some steel L-Frame entry systems using Carrington Glass are ENERGY STAR Certified. See the ENERGY STAR section of our website for energy ratings on specific styles.



**Carrington Glass** 

240CAR

Shines

419CAR†

- § Also available in 10" width (which requires an additional
- For additional door panel styles see pg. 10 (for Embarq®), pg. 14 (for Signet®), pg. 16 (for Heritage<sup>™</sup>) or pg. 18 (for Legacy<sup>™</sup>)
   Cannot be mulled with Heritage Fiberglass doors in Certified Wind Load regions

4-week lead time). See Price List for design pattern Requires an additional 6-week lead time



# TACOMA DECORATIVE GLASS

Tacoma features hammered and micro-granite design reminiscent of the Arts and Crafts period. Tacoma adds a southwestern inspired theme bringing heritage and legacy to your door.

#### **CAMING** FINISH

Patina

#### PRIVACY RATING 1 2 3 4 5 6 7 8 9 10

less privacy

more privacy



All full wood frame and composite frame entry systems using Tacoma Glass are ENERGY STAR® Certified and some steel L-Frame entry systems using Tacoma Glass are ENERGY STAR Certified. See the ENERGY STAR section of our website for energy ratings on specific styles.











420TAC-DS 120TAC



For additional door panel styles see pg. 10 (for Embarq®), pg. 14 (for Signet®), pg. 16 (for Heritage<sup>™</sup>) or pg. 18 (for Legacy<sup>™</sup>)
 Requires an additional 6-week lead time