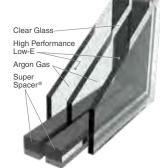

96" size



All Entry Systems Without Glass are ENERGY STAR® Certified.

# COMFOR**TECH**<sup>™</sup>

LIFETIME LIMITED WARRANTY Includes Glass Breakage and Seal Failure

Measurably improve thermal performance with the ComforTech<sup>™</sup> Warm Edge Glazing System. You'll enjoy better energy efficiency and a warmer glass edge.



#### COMFOR**TECH** ADVANTAGES



The NO-Metal Advantage



Mylar 10-Layer Vapor Barrier



Withstands Normal Bowing



Enhanced Noise Reduction

#### COMFORTECH WARM EDGE GLAZING SYSTEM IS INCLUDED IN ALL:

- Decorative Glass
- Inspirations<sup>™</sup> Art Glass
- Privacy Glass

- Clear Glass
- Grids (Internal, External and SDL)

#### **GLAZING SYSTEM OPTIONS**

ComforTech™ **TLK** ComforTech™ **TLK-UV** 





TIONS ComforTech™ **TLA** ComforTech™ **TLA-UV** 





ComforTech™ **DLA** ComforTech™ **DLA-UV** 



R-Value of 4

ComforTech™ **DC** 



R-Value of 2

R-Value reflects properties of the glass only. Center of glass calculations are based upon software from Lawrence Berkeley National Laboratory.

#### **ELEVATION SERIES**

for customers in high altitude areas

Insulated glass without Argon or Krypton. Capillary tubes are open and inserted behind glazing bead. Low-E softcoat and hardcoat available for vinyl patio doors.



#### Understanding the Acronyms

- **T** Triple Glazed
- D Double Glazed
- L Low E
- **C** Clear
- A Argon
- **K** Krypton
- E Elevetien (er
- E Elevation (no gas)
- UV Ultraviolet
- HC Hard Coat

Some Elevation Series (TLE-UV, TLE, DLE-UV and DLE) glass offerings require a hardcoat option to be ENERGY STAR® compliant.

#