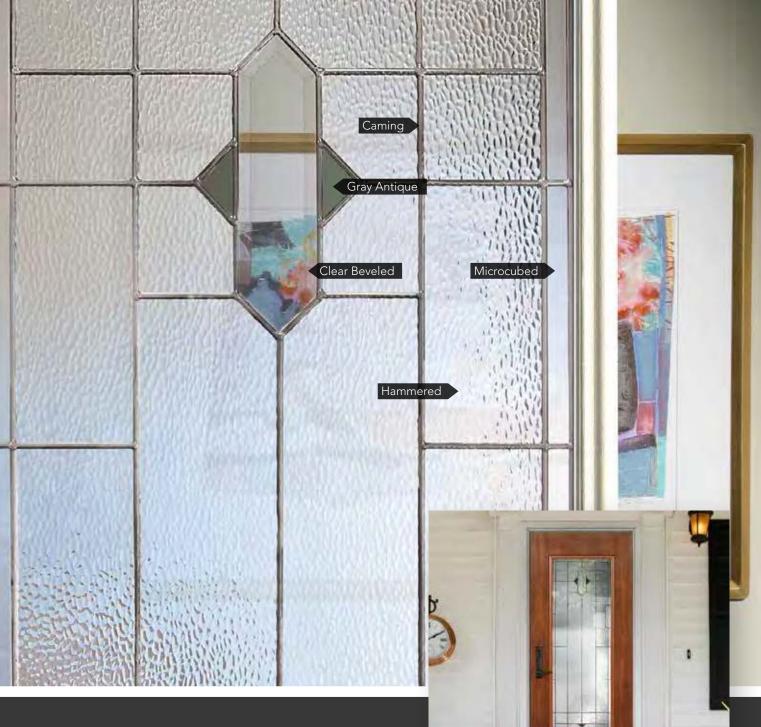

ecorative Glass** 

Each piece of glass is meticulously cleaned and inspected for consistency.

ŧ.

I.Ç

No.

# DECORATIVE GLASS

Mirage offers effortless style, with narrow/thin reed glass all over, complemented by clear beveled glass. Zinc caming tops it off, making it a simple, modern and attractive design.

#### **CAMING** FINISH





Clear Beveled

Caming

#### **PRIVACY** RATING 1 2 3 4 5 6 **7** 8 9 10

less privacy

Narrow/Thin Reed

more privacy

**LIFETIME LIMITED WARRANTY** Includes Glass Breakage & Seal Failure



All full wood frame and composite frame entry systems using Mirage Glass are ENERGY STAR® Certified and some steel L-Frame entry systems using Mirage Glass are ENERGY STAR Certified. See the ENERGY STAR section of our website for energy ratings on specific styles.





### BROOKHAVEN DECORATIVE GLASS

Brookhaven is accented with gray antique glass, giving it a subtle hint of color. The hammered glass delivers some privacy and is accentuated with clear beveled and microcubed glass throughout.

#### **CAMING** FINISH

### Zinc Patina

Specify caming finish using these codes: Zinc - BRZ, Patina - BRP

#### PRIVACY RATING

less privacy

I TOPP P

more privacy

LIFETIME LIMITED WARRANTY Includes Glass Breakage & Seal Failure

1 2 3 4 5 6 7 🔒 9 10



All full wood frame and composite frame entry systems using Brookhaven Glass are ENERGY STAR® Certified and some steel L-Frame entry systems using Brookhaven Glass are ENERGY STAR Certified. See the ENERGY STAR section of our website for energy ratings on specific styles.



419BRO†

For additional door panel st