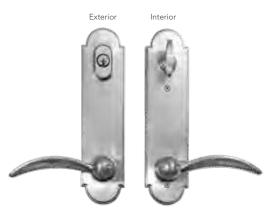

s, unique functionality, and advanced technology. You'll be sure to find the features and design that will ensure your front door is the perfect complement to your new entryway.







### TRILENNUM® MULTI-POINT HARDWARE



The Trilennium Multi-Point locking system provides more than just security. It offers homeowners better door closure and sealing than a single point lock.

- Three 1" deadbolts latch with deadbolt throw
- Deadbolts include anti-saw hardened steel pin.
- A solid I-beam runs the full length of the lock, and increases the strength and precision of the lock.
- Latch and deadbolt release with a single downward movement.



Top and bottom latch design allows for door misalignment and ‰"pull-in when deadbolted.





### **ECLIPSE**



PINNACLE (Not available in Black Finish)





Trilennium hardware is required on all 8' Signet® and Heritage<sup>™</sup> fiberglass doors. Optional on all other fiberglass doors.

Also available on all 20-gauge Legacy steel doors.

NOT available on Steel L-Frames

Trilennium hardware has a 10-Year warranty on materials and workmanship.

Trilennium hardware is NOT available on French Doors in Certified Wind Load or Impact Shield regions.

### **TRILENNIUM HARDWARE** IS AVAILABLE IN THESE FINISHES

Lifetime Bright Brass

Lifetime Satin Nickel

Lifetime Flat Bronze\*

#### Lifetime Black

\* Flat Bronze does not coordinate with Black/Bronze accessories.

Lifetime finish warranty time period is limited to five years if product is installed in a costal region.



Hoppe Multi-Point hardware offers the additional security of four points