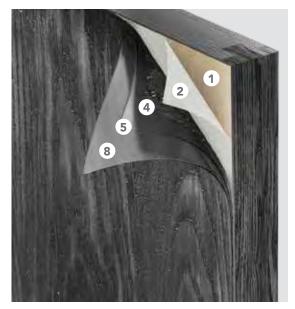

ORS** is applied
- 4. Clear coat is OVEN-CURED for lasting durability
- 5. The door is HAND-SANDED, preparing the surface for the second layer of clear coat
- 6. A second layer of 2-part urethane, catalyst-hardened CLEAR COAT WITH UV INHIBITORS is applied
- 7. The door is **OVEN-CURED** a second time, creating a long-lasting, durable finish

Cherry & Mahogany Stains (shown on Cherry)



Oak, Knotty Alder & Fir Stains (shown on Oak)



**15-YEAR FINISH WARRANTY\*** Embarq and Signet Fiberglass \*Warranty time period may be limited in extreme exposure applications. See warranty for details.

### EMBARQ<sup>®</sup> & SIGNET<sup>®</sup> GLAZED FINISHES

Distinctive beauty achieved through a creative hand-applied finish giving each door a unique aged look.

#### 9-STEP GLAZED FINISHING SYSTEM



- **1. DURAFUSE™** Proprietary P<sup>3</sup>Fusion Preparation Processes ensuring unprecedented finish durability
- 2. A 2-part urethane, catalyst-hardened BASE COAT (prime paint) is applied
- 3. Base coat is OVEN-CURED for lasting durability
- 4. HAND-APPLIED STAIN FINISH formulated exclusively for Signet fiberglass doors
- $\ensuremath{\textbf{5}}$  . A layer of 2-part urethane, catalyst-hardened  $\ensuremath{\textbf{CLEAR COAT WITH UV INHIBITORS}}$  is applied
- 6. Clear coat is OVEN-CURED for lasting durability
- 7. The door is HAND-SANDED, preparing the surface for the second layer of clear coat
- 8. A second layer of 2-part urethane, catalyst-hardened CLEAR COAT WITH UV INHIBITORS is applied
- 9. The door is OVEN-CURED a second time, creating a long-lasting, durable finish

Knotty