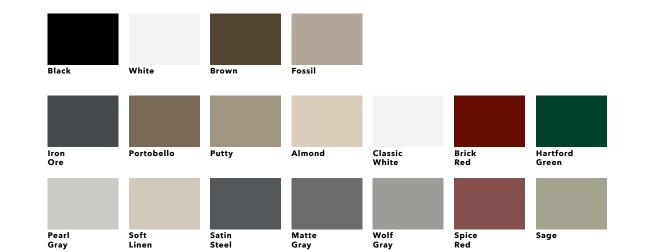

#### EXTRUDED ALUMINUM EXTERIORS

Pella Reserve products are available with extruded aluminum-clad exteriors for exceptional durability. Create a custom exterior color to meet your design needs or choose from our wide variety of color options.

#### **COLORS & FINISHES**