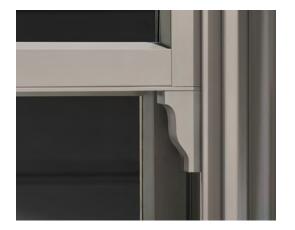

# HISTORIC PUTTY PROFILE

# THROUGH-STILE CONSTRUCTION

#### PUTTY GLAZE PROFILE

Our putty profile with historically accurate angles provides a realistic shadow. Pella® Reserve<sup>™</sup> products offer the industry's deepest sash dimension for a richer, deeper and more dramatic aesthetic for your project.

THROUGH-STILE CONSTRUCTION Essential to the authenticity of traditional window making, historical accuracy is achieved with butt joinery and through-stile construction on the exterior cladding.