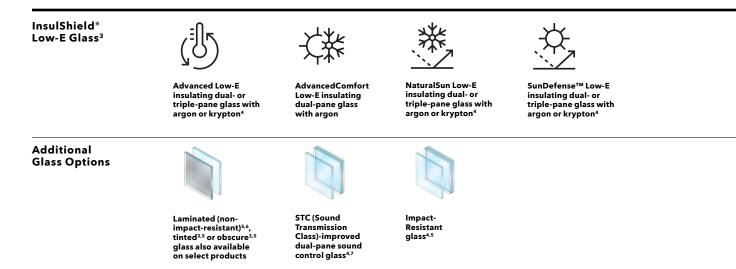

#### GLASS

- Color-matched to your product's interior and exterior color.

- Color-matched to your products interior and exterior color.
  Appearance of exterior grille color may vary depending on the Low-E insulating glass selection.
  Appearance of exterior grille color may vary depending on the Low-E insulating glass select products.
  Available on select products only. See your local Pella sales representative for availability.
  Available with Low-E insulating glass with argon on select products.
  Available with Low-E insulating glass with argon on select products.
  For best performance, the laminated glass may be in the interior or exterior pane of the insulating glass, depending on the product.
  Sound control glass consists of dissimilar glass threes (3mm/Smm).
  Requires the Pella Insynctive App on a smart device, an Insynctive Bridge and a wireless home internet router with internet connection.