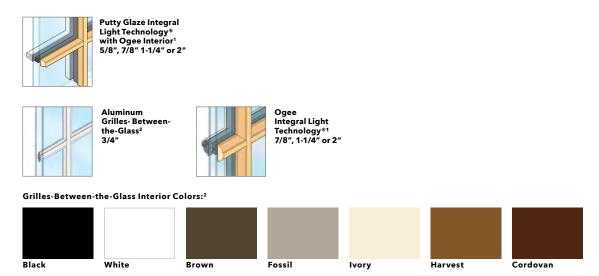

Essential to the tradition of window making, butt joinery and through-stile construction create authentic proportions and emulate historic window design.

Featuring the industry's only foam spacer solution, Pella's Integral Light Technology helps capture the look of true-divided-light without sacrificing energy efficiency.

## INTEGRAL LIGHT TECHNOLOGY®

Hinged Patio Door

Bifold Patio Door

Multi-Slide Patio Door

#### AUTHENTIC LOOK OF TRUE DIVIDED LIGHT

Featuring the industry's only foam spacer solution, our Integral Light Technology\* grilles help capture the look of true-divided-light without sacrificing energy performance, giving you a more authentic look.

Multi-Slide Patio Door Handle<sup>2,3</sup>

Additional hardware collections available. See your local Pella sales rep for more options.

Choose the look of true divided light, removable roomside grilles or make cleaning easier by selecting grilles-between-the-glass.