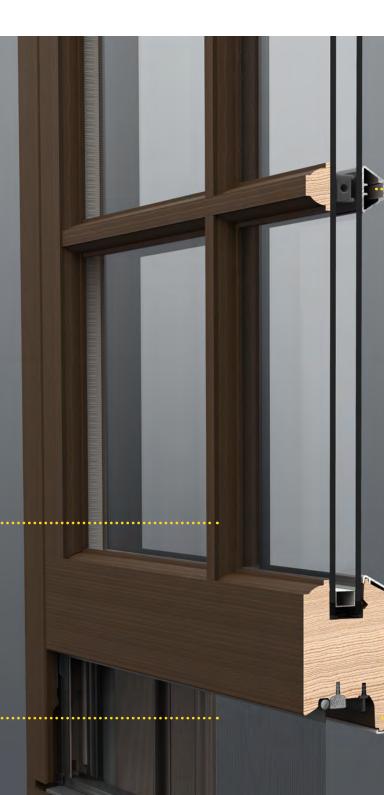

Further your aesthetic with the putty profile, recreated with historically accurate angles providing meaningful depth and a realistic shadow. Pella Reserve products offer the industry's deepest sash dimensions for a richer and more dramatic aesthetic for your project.

Essential to the tradition of window making, butt joinery and through-stile construction create authentic proportions and emulate historic window design.

Featuring the industry's only foam spacer solution, Pella's Integral Light Technology helps capture the look of true-divided-light without sacrificing energy efficiency.

# HISTORIC PUTTY PROFILE

# THROUGH-STILE CONSTRUCTION

#### PUTTY GLAZE PROFILE

Our putty profile with historically accurate angles provides a realistic shadow. Pella® Reserve<sup>™</sup> products offer the industry's deepest sash dimension for a richer, deeper and more dramatic aesthetic for your project.

THROUGH-STILE CONSTRUCTION Essential to the authenticity of traditional window making, historical accuracy is achieved with butt joinery and through-stile construction on the exterior cladding.