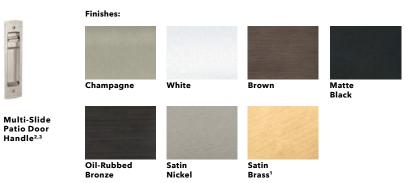

#### PATIO DOOR HARDWARE

| Classic<br>Collection | Choose timeless pieces, create<br>of style.          |                                                             |
|-----------------------|------------------------------------------------------|-------------------------------------------------------------|
| BALDWIN               |                                                      | D                                                           |
|                       | Hinged<br>& Bifold<br>Patio Door<br>Handle<br>Virago | Sliding &<br>Multi-Slide<br>Patio Door<br>Handle<br>Ambrose |

Essential Collection

Custom colors are also available.

12

Frost

Blue

Blue Ash

ted in collaboration with Baldwin® Hardware, for a look that will never go out

Matte Black

Multi-Slide Patio Door Handle<sup>2,3</sup>

Additional hardware collections available. See your local Pella sales rep for more options.

Choose the look of true divided light, removable roomside grilles or make cleaning easier by selecting grilles-between-the-glass.