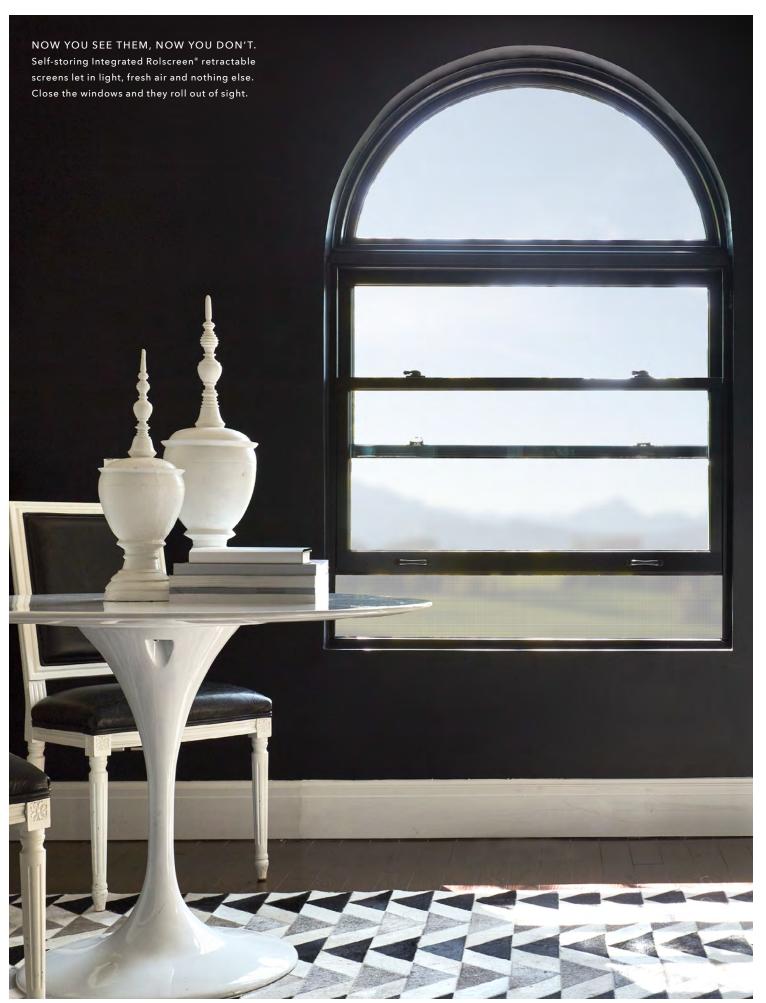

#### INTEGRATED ROLSCREEN®

Winner of the 2019 Most Innovative Window from *Window and Door Magazine*, the Integrated Rolscreen retractable screen provides a cleaner, more polished look. The Integrated Rolscreen is a double- and single-hung screen that appears when you open the window, and rolls away, out of sight, when you close it.

### SMITH FOUNDRIES BROOKLYN, NY

THE BEST OF BOTH WORLDS The Integrated Rolscreen\* is there when you need it and hidden when you don't. Stored safely inside the window when it's closed the retractable screen gives a cleaner, more polished look and eliminates maintenance of seasonal screen removal and storage.