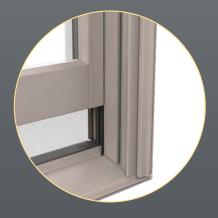

#### INTEGRATED ROLSCREEN®

Winner of the 2019 Most Innovative Window from *Window and Door Magazine*, the Integrated Rolscreen retractable screen provides a cleaner, more polished look. The Integrated Rolscreen is a double- and single-hung screen that appears when you open the window, and rolls away, out of sight, when you close it.

### SMITH FOUNDRIES BROOKLYN, NY

THE BEST OF BOTH WORLDS The Integrated Rolscreen\* is there when you need it and hidden when you don't. Stored safely inside the window when it's closed the retractable screen gives a cleaner, more polished look and eliminates maintenance of seasonal screen removal and storage.