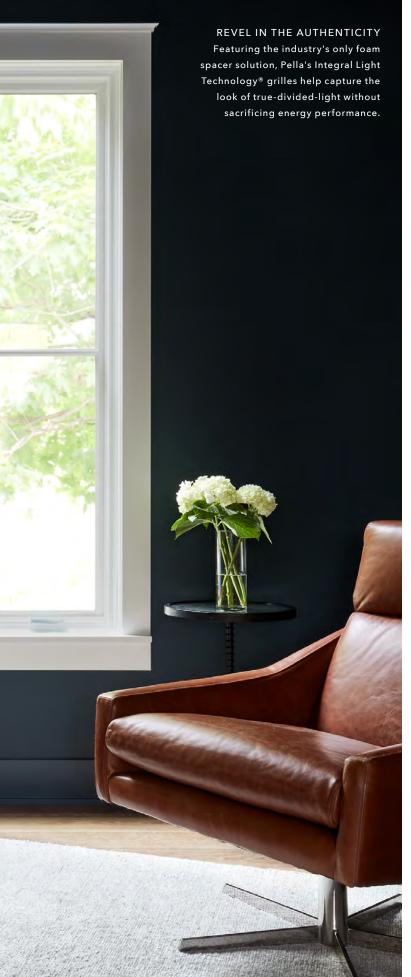

Essential to the tradition of window making, butt joinery and through-stile construction create authentic proportions and emulate historic window design.

Featuring the industry's only foam spacer solution, Pella's Integral Light Technology helps capture the look of true-divided-light without sacrificing energy efficiency.

#### AUTHENTIC LOOK OF TRUE DIVIDED LIGHT

Featuring the industry's only foam spacer solution, our Integral Light Technology\* grilles help capture the look of true-divided-light without sacrificing energy performance, giving you a more authentic look.