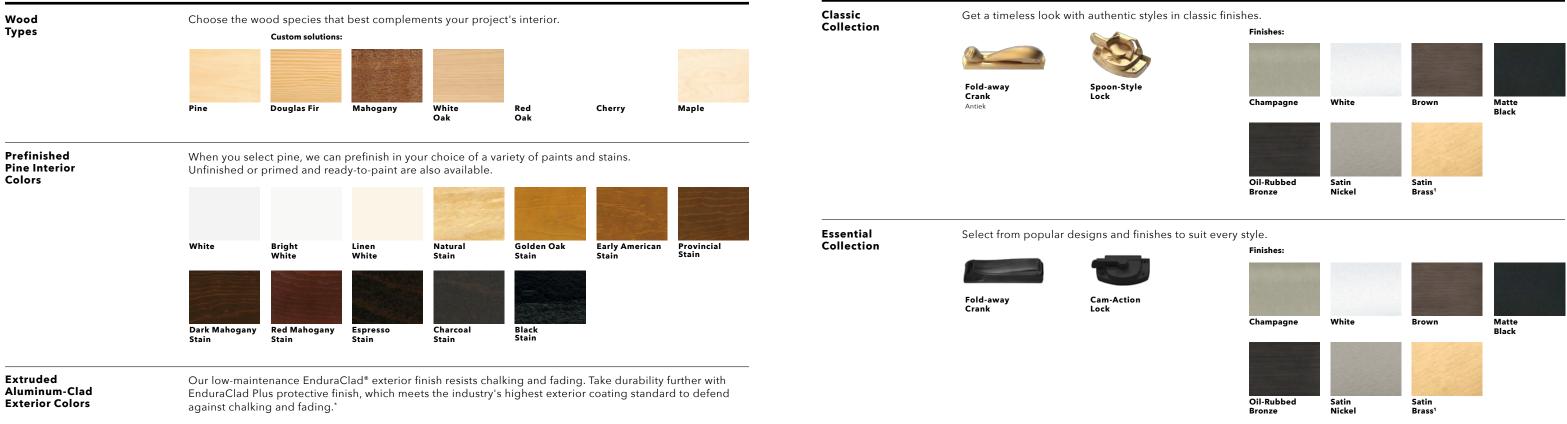

#### **COLORS & FINISHES**

#### WINDOW HARDWARE

#### PATIO DOOR HARDWARE

| Classic<br>Collection | Choose timeless pieces, create<br>of style.          |                                                             |
|-----------------------|------------------------------------------------------|-------------------------------------------------------------|
| BALDWIN               |                                                      | D                                                           |
|                       | Hinged<br>& Bifold<br>Patio Door<br>Handle<br>Virago | Sliding &<br>Multi-Slide<br>Patio Door<br>Handle<br>Ambrose |

Essential Collection

Custom colors are also available.

12

Frost

Blue

Blue Ash

ted in collaboration with Baldwin® Hardware, for a look that will never go out

Matte Black