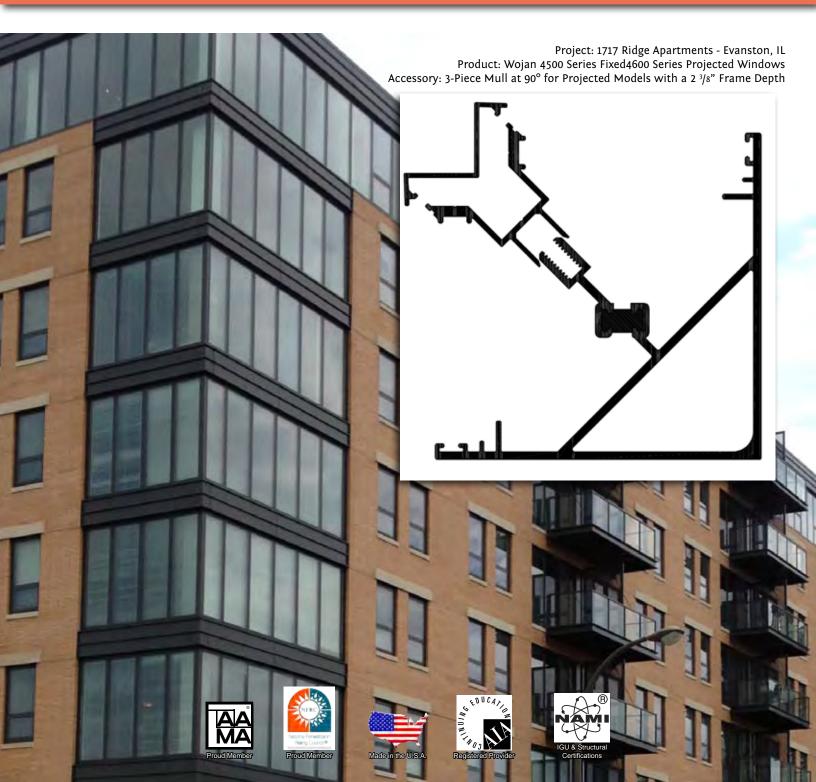

## **Project Portfolio: Accessories**





Project: Lot 24 Apartments - Pittsburgh, PA Product: Wojan M-950 Series Single-Hung Windows Accessory: Extended Nail Fin for the M-950 Series Creates a bridge between the window and building façade Suitable for new construction and rehab projects

> Other New M-950 Series Accessories and Options Putty Glazing Options: Surface applied prior to glazing. Ideal for historical applications 1 '4" IGU with louvers 2" IGU as triple glazed with a 1/2" airspace or with insulated panels to improve STC ratings Mull to our 2500/2600/2800 Series of sliding glass doors Truly Divided Lites on either the fixed or operable sash of the Single-Hung

HQ/Sales/Manufacturing 217 Stover Road Charlevoix, MI 49720 (800) 632-9827 | fax (231) 547-4237



Manufacturing 340 Jay Street Coldwater, MI 49036 (866) 378-