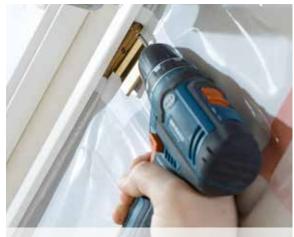

## Instant light shaft

Ready-made skylight liner for easy and airtight completion on deck mounted skylights (Model ZZZ 234)

New

Bringing light to life

Prefabricated light shaft assembly kit.

**3.** Install mounting clips to skylight drywall groove.