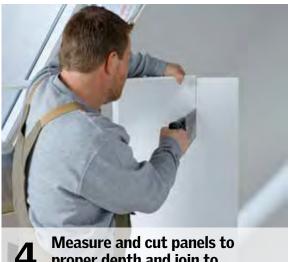

**2.** Assemble moulding.

- 4. proper depth and join to moulding.
- No drywall, spackling, sanding and painting needed
- Works on all "box" type light shafts (Not flared)
- 16" Standard Depth (trim to actual on site)
- All others pieces are pre-cut to size to be site assembled
- 4" minimum spacing required around all sides if multiple skylights are installed