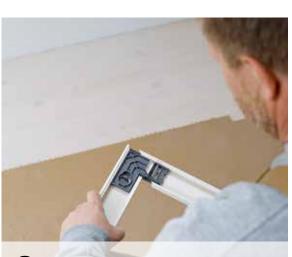

## Instant light shaft

Ready-made skylight liner for easy and airtight completion on deck mounted skylights (Model ZZZ 234)

New

Bringing light to life

Prefabricated light shaft assembly kit.

**3.** Install mounting clips to skylight drywall groove.

**2.** Assemble moulding.

- 4. proper depth and join to moulding.
- No drywall, spackling, sanding and painting needed
- Works on all "box" type light shafts (Not flared)
- 16" Standard Depth (trim to actual on site)
- All others pieces are pre-cut to size to be site assembled
- 4" minimum spacing required around all sides if multiple skylights are installed