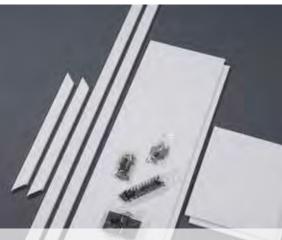

## Instant light shaft

Ready-made skylight liner for easy and airtight completion on deck mounted skylights (Model ZZZ 234)

New

Bringing light to life

Prefabricated light shaft assembly kit.

**3.** Install mounting clips to skylight drywall groove.

**2.** Assemble moulding.

- 4. proper depth and join to moulding.
- No drywall, spackling, sanding and painting needed
- Works on all "box" type light shafts (Not flared)
- 16" Standard Depth (trim to actual on site)
- All others pieces are pre-cut to size to be site assembled
- 4" minimum spacing required around all sides if multiple skylights are installed