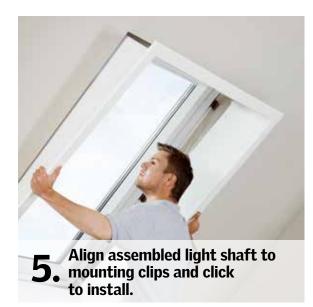

**2.** Assemble moulding.

- 4. proper depth and join to moulding.
- No drywall, spackling, sanding and painting needed
- Works on all "box" type light shafts (Not flared)
- 16" Standard Depth (trim to actual on site)
- All others pieces are pre-cut to size to be site assembled
- 4" minimum spacing required around all sides if multiple skylights are installed