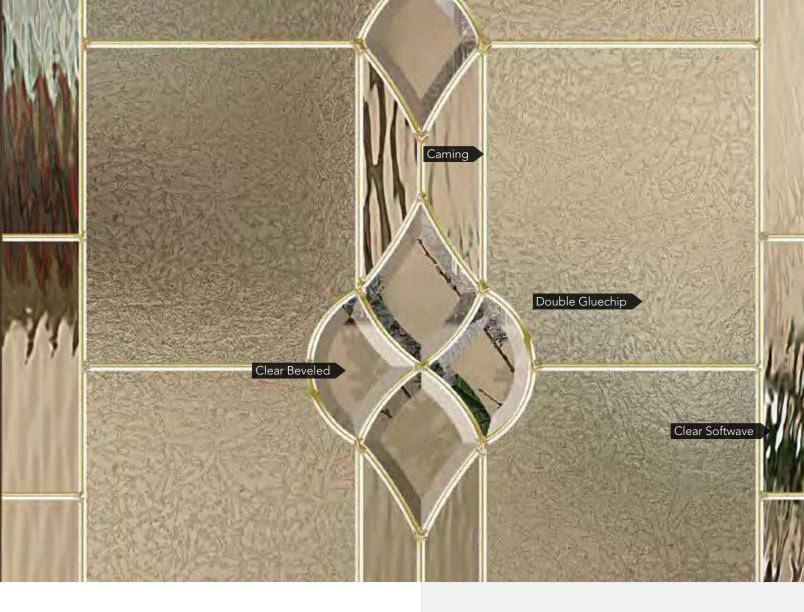

### **ECLIPSE**

Eclipse features double gluechip and clusters of bevel with a traditional and harmonious design. Eclipse promotes classical elegance and privacy.

#### **PRIVACY RATING**

less privacy more privacy