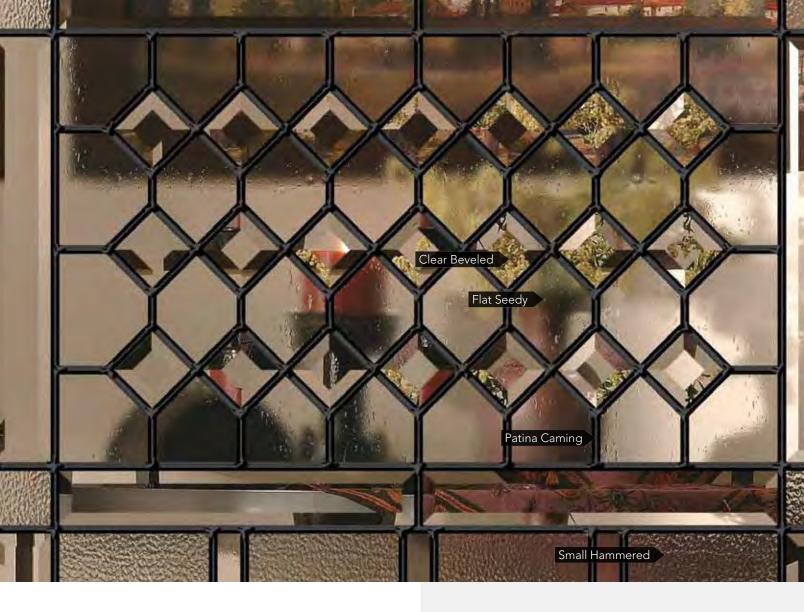

### CARRINGTON

Carrington features small hammered, flat seedy and clear bevels in an attractive vintage design to accent your home's windows.

#### **CAMING FINISH**

Patina

#### **PRIVACY RATING**

less privacy more privacy