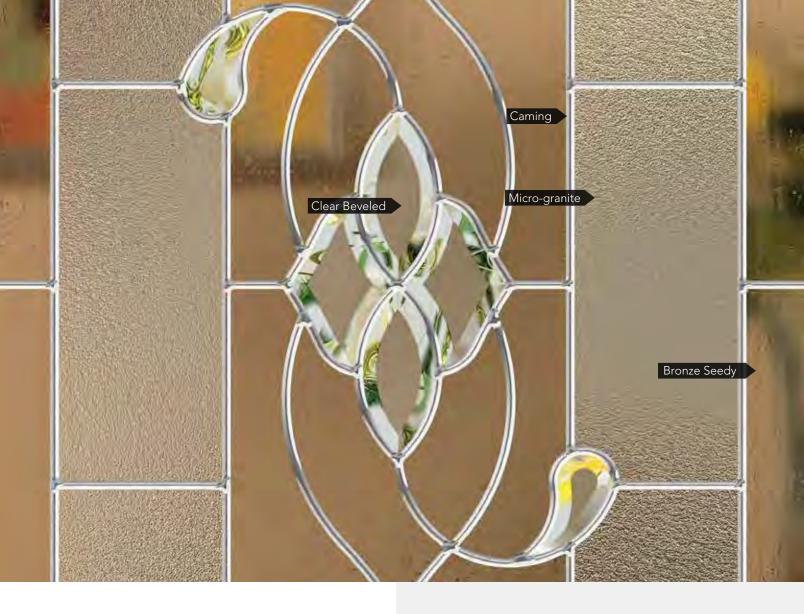

### **ESSENCE**

Essence features a bronze seedy glass combined with micro-granite that brings elegance to a whole new level.