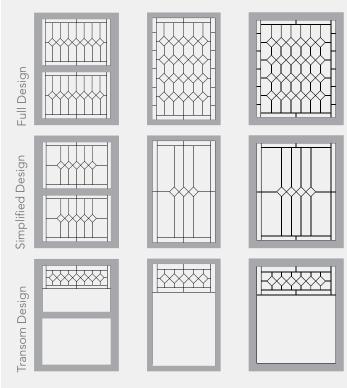

## ENHANCE YOUR VIEW

Want to make your home stand out? Select one of the beautiful decorative glass options to create a dramatic focal point. Each piece of glass is unique, customized to fit any window shape and style. The decorative glass showcased in this brochure can be ordered in full, simplified and transom pattern options. Add some elegance to your design by choosing a caming color to complement your home.