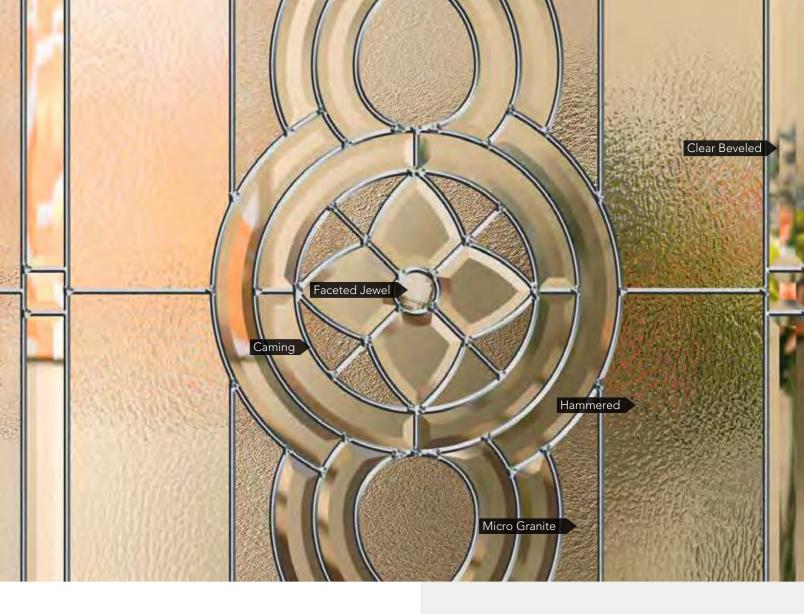

# MAKE A STATEMENT

Highly-skilled craftsmen assemble hand-beveled glass accented with a variety of unique glass options by precisely cutting, mitering and soldering each component into artistically designed patterns. Decorative glass purposefully seeks visual character through aesthetic imperfections, while maintaining structural stability. These "imperfections" mimic the handmade sheet glass of centuries past. They come in the form of textural waves and striations, random seeds (air bubbles) and a variety of other natural effects.

Decorative glass achieves its personality through these apparent flaws and no two sheets are ever identical. Each glass panel is hand-made and reflects minor differences from piece-to-piece. This is characteristic of any hand-made product and adds to the charm and beauty of the product.

Decorative glass is continually checked for flaws. The patterns can vary in size and particular shapes, but pose no danger of spontaneous breakage or structural instability. Patterns that are severely out of character with the glass are not accepted. Our goal is to provide the finest quality glass panels.