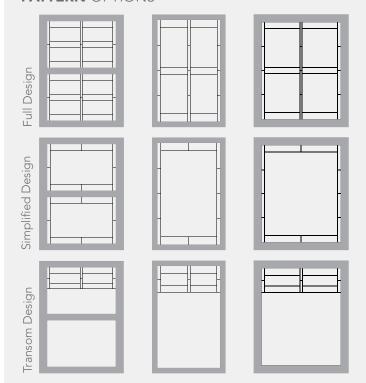

## ENHANCE YOUR VIEW

Want to make your home stand out? Select one of the beautiful decorative glass options to create a dramatic focal point. Each piece of glass is unique, customized to fit any window shape and style. The decorative glass showcased in this brochure can be ordered in full, simplified and transom pattern options. Add some elegance to your design by choosing a caming color to complement your home.

You can add windows with decorative glass to any room in the house. The design options available with this program are virtually endless.

Decorative glass available on Double Hung (top and/or bottom sash), Casement, Awning, Slider, Picture and Architectural Shape styles of windows.

Designs will vary depending on window size. A drawing, showing the pattern based on the exact window size ordered, will be provided for approval.

Custom quotes are available - please allow up to 3 business days to receive pricing.