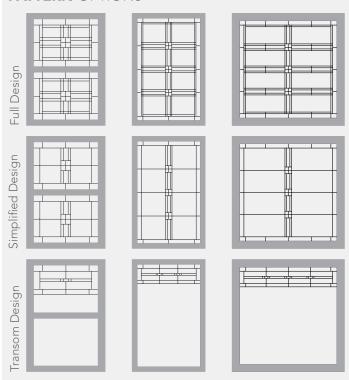

## ENHANCE YOUR VIEW

Want to make your home stand out? Select one of the beautiful decorative glass options to create a dramatic focal point. Each piece of glass is unique, customized to fit any window shape and style. The decorative glass showcased in this brochure can be ordered in full, simplified and transom pattern options. Add some elegance to your design by choosing a caming color to complement your home.

You can add windows with decorative glass to any room in the house. The design options available with this program are virtually endless.

Decorative glass available on Double Hung (top and/or bottom sash), Casement, Awning, Slider, Picture and Architectural Shape styles of windows.

Designs will vary depending on window size. A drawing, showing the pattern based on the exact window size ordered, will be provided for approval.

Custom quotes are available - please allow up to 3 business days to receive pricing.