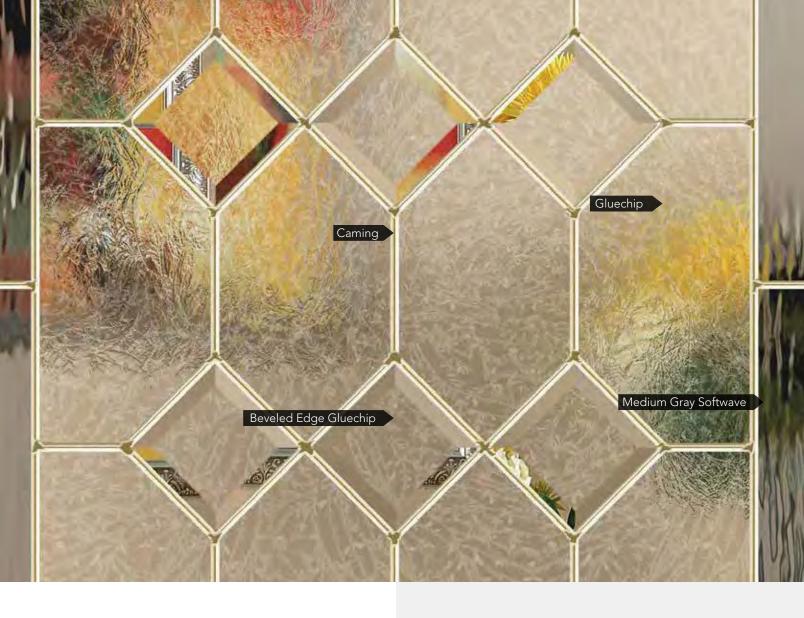

### CONSTANCE

Constance features gluechip, medium gray softwave and beveled edge glue chip resulting in a traditional design that gives your windows an elegant look.