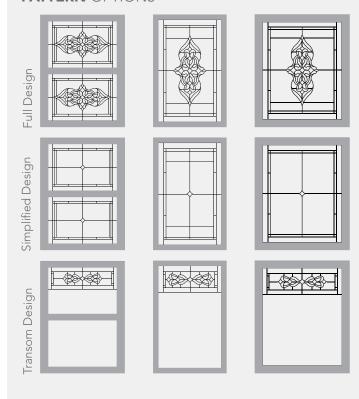

## ENHANCE YOUR VIEW

Want to make your home stand out? Select one of the beautiful decorative glass options to create a dramatic focal point. Each piece of glass is unique, customized to fit any window shape and style. The decorative glass showcased in this brochure can be ordered in full, simplified and transom pattern options. Add some elegance to your design by choosing a caming color to complement your home.

You can add windows with decorative glass to any room in the house. The design options available with this program are virtually endless.

Decorative glass available on Double Hung (top and/or bottom sash), Casement, Awning, Slider, Picture and Architectural Shape styles of windows.

Designs will vary depending on window size. A drawing, showing the pattern based on the exact window size ordered, will be provided for approval.

Custom quotes are available - please allow up to 3 business days to receive pricing.