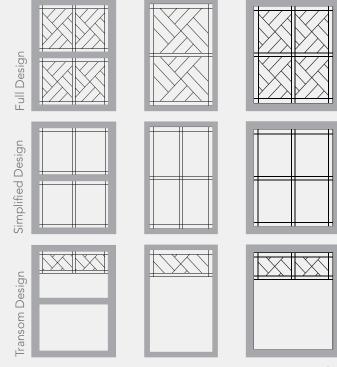

## ENHANCE YOUR VIEW

Want to make your home stand out? Select one of the beautiful decorative glass options to create a dramatic focal point. Each piece of glass is unique, customized to fit any window shape and style. The decorative glass showcased in this brochure can be ordered in full, simplified and transom pattern options. Add some elegance to your design by choosing a caming color to complement your home.

Designs will vary depending on window size. A drawing, showing the pattern based on the exact window size ordered, will be provided for approval.

Custom quotes are available - please allow up to 3 business days to receive pricing.