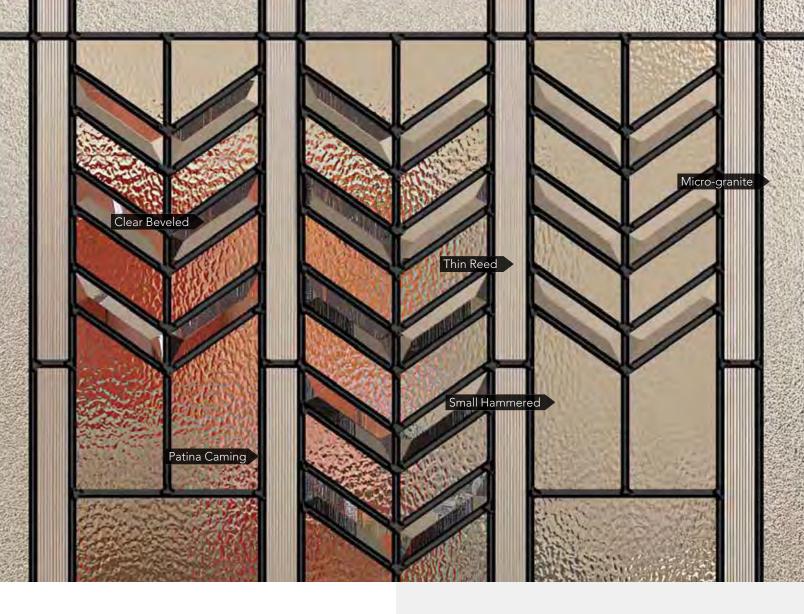

### CHEYENNE

Cheyenne features micro-granite, hammered and beveled glass that will add elegance to your windows, while providing a high level of privacy.

#### **CAMING FINISH**

#### **PRIVACY RATING**

less privacy more privacy