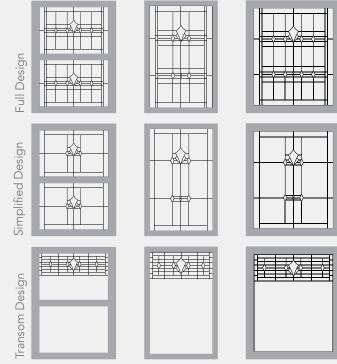

## ENHANCE YOUR VIEW

Want to make your home stand out? Select one of the beautiful decorative glass options to create a dramatic focal point. Each piece of glass is unique, customized to fit any window shape and style. The decorative glass showcased in this brochure can be ordered in full, simplified and transom pattern options. Add some elegance to your design by choosing a caming color to complement your home.

You can add windows with decorative glass to any room in the house. The design options available with this program are virtually endless.

Decorative glass available on Double Hung (top and/or bottom sash), Casement, Awning, Slider, Picture and Architectural Shape styles of windows.

Designs will vary depending on window size. A drawing, showing the pattern based on the exact window size ordered, will be provided for approval.

Custom quotes are available - please allow up to 3 business days to receive pricing.