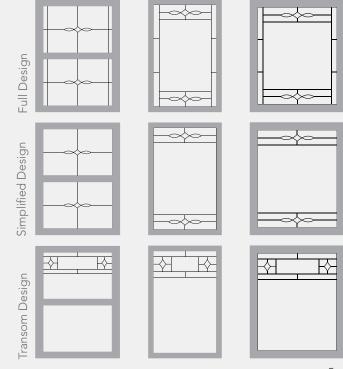

## ENHANCE YOUR VIEW

Want to make your home stand out? Select one of the beautiful decorative glass options to create a dramatic focal point. Each piece of glass is unique, customized to fit any window shape and style. The decorative glass showcased in this brochure can be ordered in full, simplified and transom pattern options. Add some elegance to your design by choosing a caming color to complement your home.