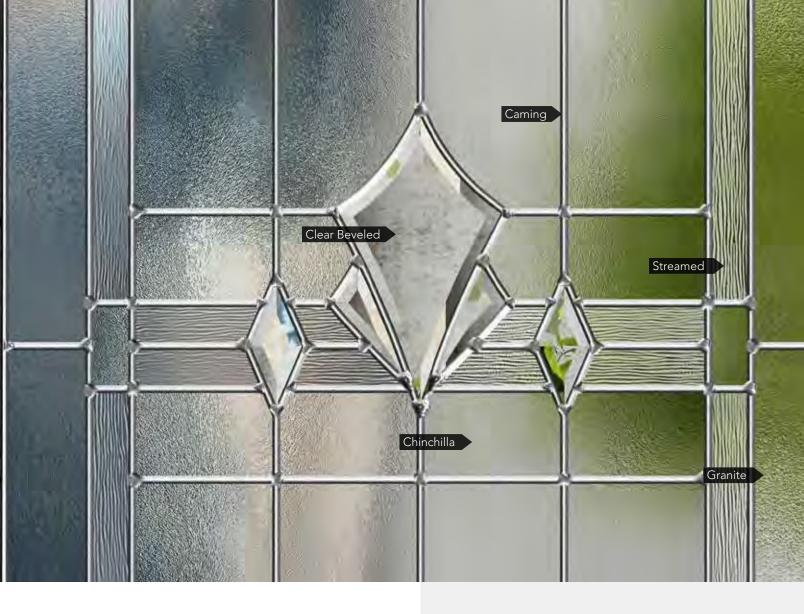

# MAKE A STATEMENT

Highly-skilled craftsmen assemble hand-beveled glass accented with a variety of unique glass options by precisely cutting, mitering and soldering each component into artistically designed patterns. Decorative glass purposefully seeks visual character through aesthetic imperfections, while maintaining structural stability. These "imperfections" mimic the handmade sheet glass of centuries past. They come in the form of textural waves and striations, random seeds (air bubbles) and a variety of other natural effects.

Decorative glass achieves its personality through these apparent flaws and no two sheets are ever identical. Each glass panel is hand-made and reflects minor differences from piece-to-piece. This is characteristic of any hand-made product and adds to the charm and beauty of the product.

Decorative glass is continually checked for flaws. The patterns can vary in size and particular shapes, but pose no danger of spontaneous breakage or structural instability. Patterns that are severely out of character with the glass are not accepted. Our goal is to provide the finest quality glass panels.