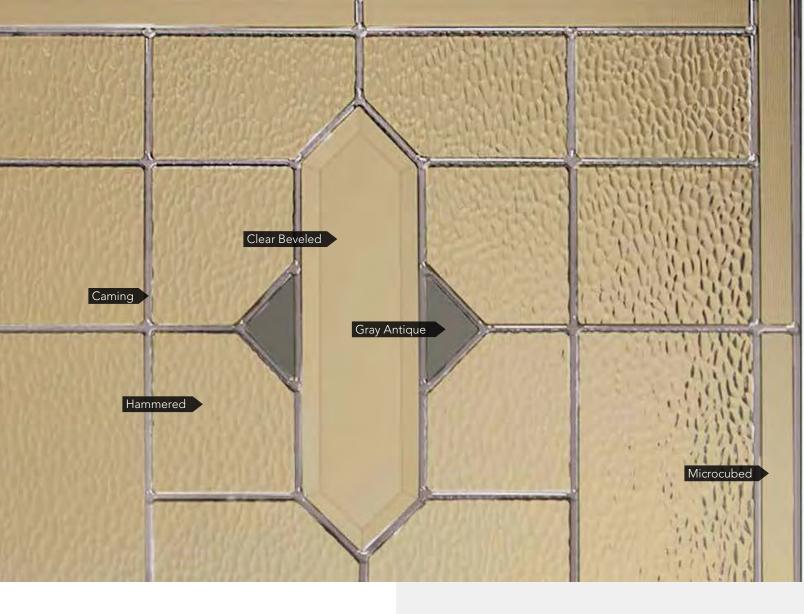

### **BROOKHAVEN**

Brookhaven is accented with gray antique glass, giving it a subtle hint of color. The hammered glass delivers some privacy and is accentuated with clear beveled and microcubed glass throughout.

#### **CAMING FINISH**

#### **PRIVACY RATING**

less privacy

more privacy