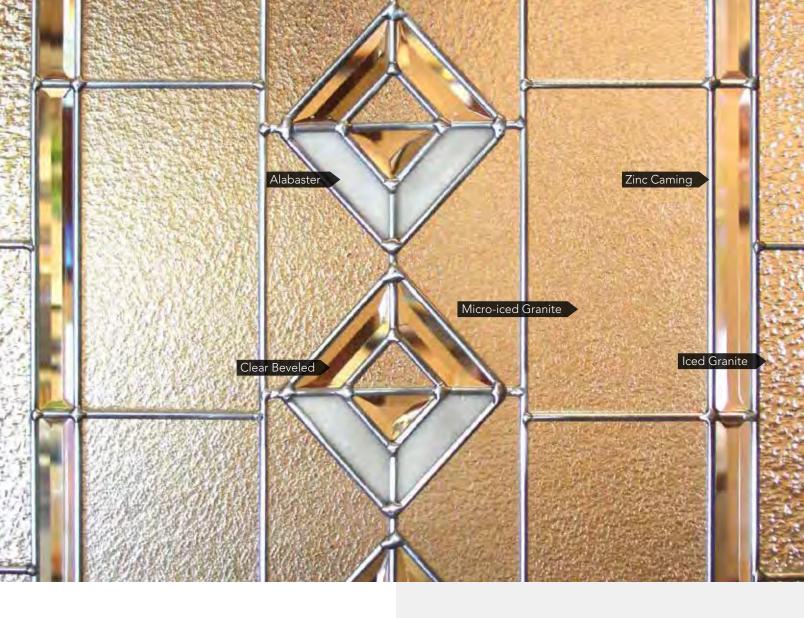

# MAKE A STATEMENT

Highly-skilled craftsmen assemble hand-beveled glass accented with a variety of unique glass options by precisely cutting, mitering and soldering each component into artistically designed patterns. Decorative glass purposefully seeks visual character through aesthetic imperfections, while maintaining structural stability. These "imperfections" mimic the handmade sheet glass of centuries past. They come in the form of textural waves and striations, random seeds (air bubbles) and a variety of other natural effects.

Decorative glass achieves its personality through these apparent flaws and no two sheets are ever identical. Each glass panel is hand-made and reflects minor differences from piece-to-piece. This is characteristic of any hand-made product and adds to the charm and beauty of the product.

Decorative glass is continually checked for flaws. The patterns can vary in size and particular shapes, but pose no danger of spontaneous breakage or structural instability. Patterns that are severely out of character with the glass are not accepted. Our goal is to provide the finest quality glass panels.