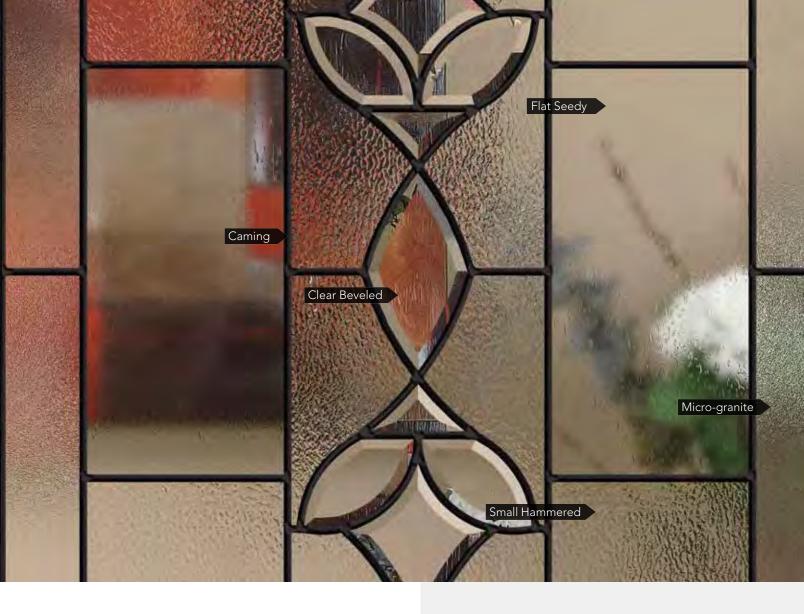

### CARRINGTON

Carrington features small hammered, flat seedy and clear bevels in an attractive vintage design to accent your home's windows.

# MAKE A STATEMENT

Highly-skilled craftsmen assemble hand-beveled glass accented with a variety of unique glass options by precisely cutting, mitering and soldering each component into artistically designed patterns. Decorative glass purposefully seeks visual character through aesthetic imperfections, while maintaining structural stability. These "imperfections" mimic the handmade sheet glass of centuries past. They come in the form of textural waves and striations, random seeds (air bubbles) and a variety of other natural effects.

Decorative glass achieves its personality through these apparent flaws and no two sheets are ever identical. Each glass panel is hand-made and reflects minor differences from piece-to-piece. This is characteristic of any hand-made product and adds to the charm and beauty of the product.

Decorative glass is continually checked for flaws. The patterns can vary in size and particular shapes, but pose no danger of spontaneous breakage or structural instability. Patterns that are severely out of character with the glass are not accepted. Our goal is to provide the finest quality glass panels.