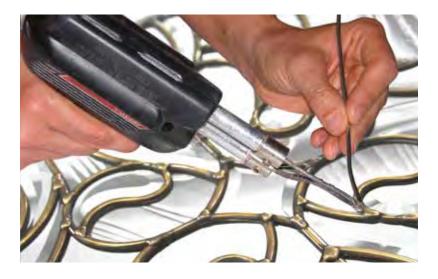

# MAKE A STATEMENT

Highly-skilled craftsmen assemble hand-beveled glass accented with a variety of unique glass options by precisely cutting, mitering and soldering each component into artistically designed patterns. Decorative glass purposefully seeks visual character through aesthetic imperfections, while maintaining structural stability. These "imperfections" mimic the handmade sheet glass of centuries past. They come in the form of textural waves and striations, random seeds (air bubbles) and a variety of other natural effects.

Decorative glass achieves its personality through these apparent flaws and no two sheets are ever identical. Each glass panel is hand-made and reflects minor differences from piece-to-piece. This is characteristic of any hand-made product and adds to the charm and beauty of the product.

Decorative glass is continually checked for flaws. The patterns can vary in size and particular shapes, but pose no danger of spontaneous breakage or structural instability. Patterns that are severely out of character with the glass are not accepted. Our goal is to provide the finest quality glass panels.