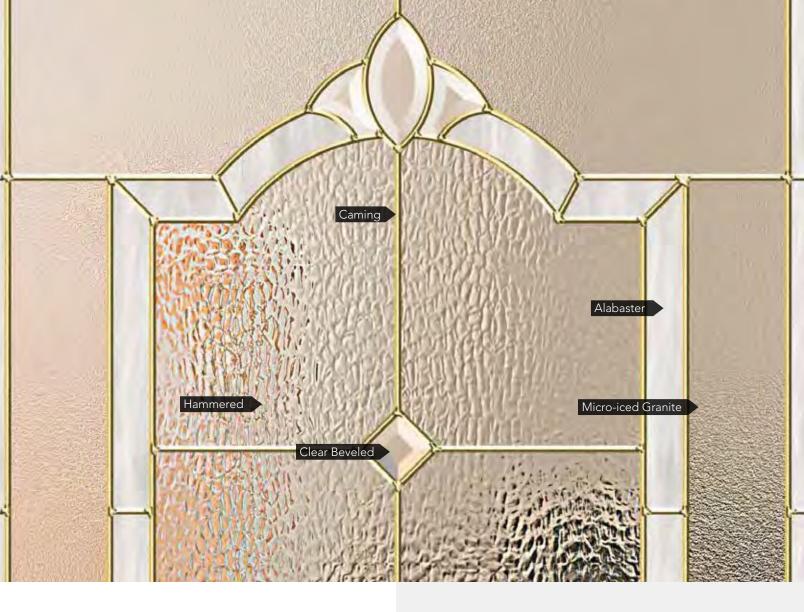

### **BROOKHAVEN**

Brookhaven is accented with gray antique glass, giving it a subtle hint of color. The hammered glass delivers some privacy and is accentuated with clear beveled and microcubed glass throughout.