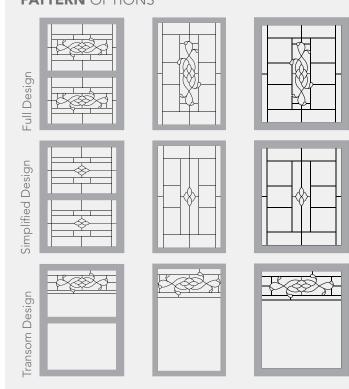

## ENHANCE YOUR VIEW

Want to make your home stand out? Select one of the beautiful decorative glass options to create a dramatic focal point. Each piece of glass is unique, customized to fit any window shape and style. The decorative glass showcased in this brochure can be ordered in full, simplified and transom pattern options. Add some elegance to your design by choosing a caming color to complement your home.