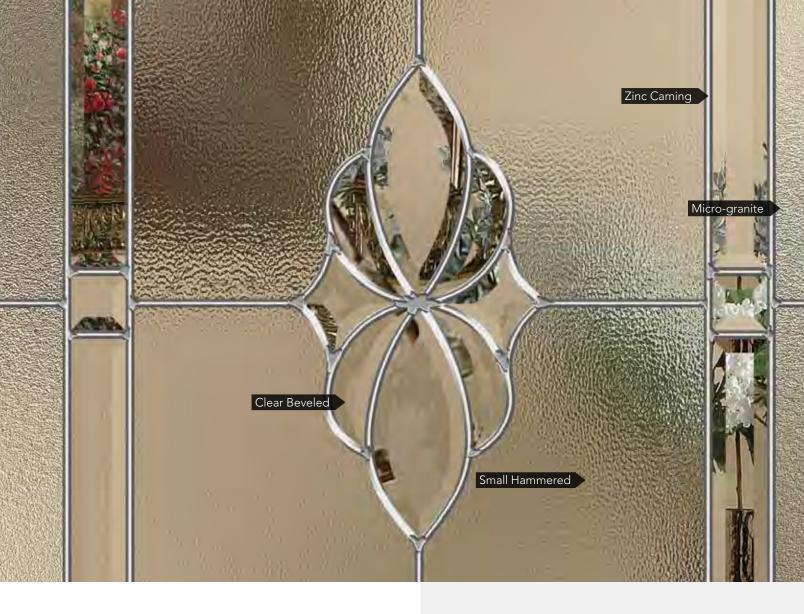

### **BERKLEY**

Berkley features micro-iced granite, clear bevels, and small hammered with a timeless herringbone pattern that complements modern, contemporary and Arts & Crafts architecture.