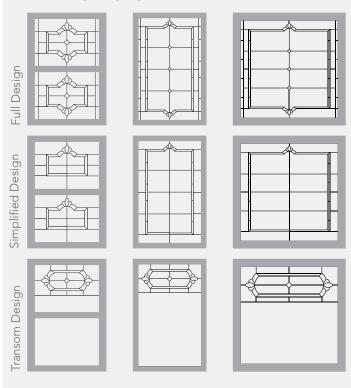

## ENHANCE YOUR VIEW

Want to make your home stand out? Select one of the beautiful decorative glass options to create a dramatic focal point. Each piece of glass is unique, customized to fit any window shape and style. The decorative glass showcased in this brochure can be ordered in full, simplified and transom pattern options. Add some elegance to your design by choosing a caming color to complement your home.

You can add windows with decorative glass to any room in the house. The design options available with this program are virtually endless.

Decorative glass available on Double Hung (top and/or bottom sash), Casement, Awning, Slider, Picture and Architectural Shape styles of windows.

Designs will vary depending on window size. A drawing, showing the pattern based on the exact window size ordered, will be provided for approval.

Custom quotes are available - please allow up to 3 business days to receive pricing.