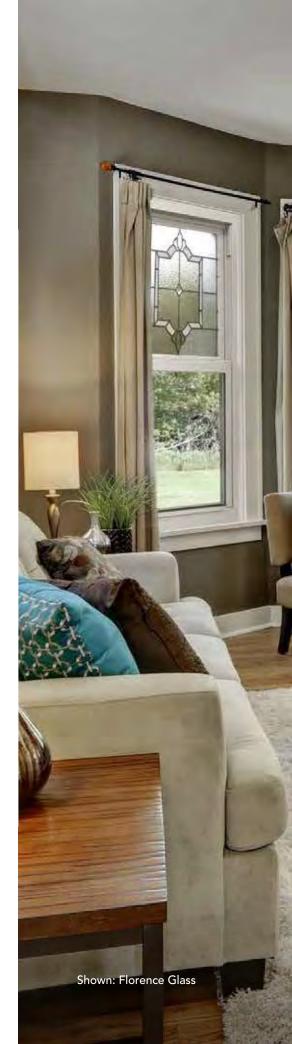

## ENHANCE YOUR VIEW

Want to make your home stand out? Select one of the beautiful decorative glass options to create a dramatic focal point. Each piece of glass is unique, customized to fit any window shape and style. The decorative glass showcased in this brochure can be ordered in full, simplified and transom pattern options. Add some elegance to your design by choosing a caming color to complement your home.

You can add windows with decorative glass to any room in the house. The design options available with this program are virtually endless.

Decorative glass available on Double Hung (top and/or bottom sash), Casement, Awning, Slider, Picture and Architectural Shape styles of windows.