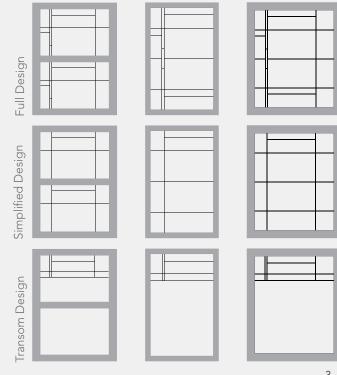

## ENHANCE YOUR VIEW

Want to make your home stand out? Select one of the beautiful decorative glass options to create a dramatic focal point. Each piece of glass is unique, customized to fit any window shape and style. The decorative glass showcased in this brochure can be ordered in full, simplified and transom pattern options. Add some elegance to your design by choosing a caming color to complement your home.

You can add windows with decorative glass to any room in the house. The design options available with this program are virtually endless.

Decorative glass available on Double Hung (top and/or bottom sash), Casement, Awning, Slider, Picture and Architectural Shape styles of windows.

Designs will vary depending on window size. A drawing, showing the pattern based on the exact window size ordered, will be provided for approval.

Custom quotes are available - please allow up to 3 business days to receive pricing.