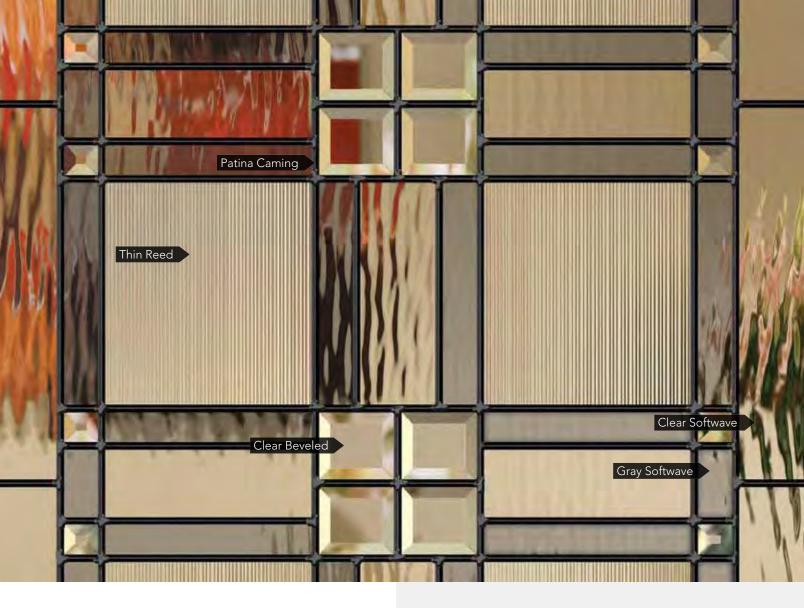

### CONSTANCE

Constance features gluechip, medium gray softwave and beveled edge glue chip resulting in a traditional design that gives your windows an elegant look.