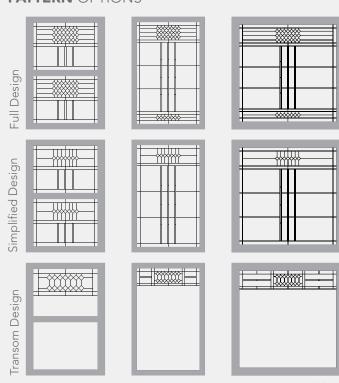

## ENHANCE YOUR VIEW

Want to make your home stand out? Select one of the beautiful decorative glass options to create a dramatic focal point. Each piece of glass is unique, customized to fit any window shape and style. The decorative glass showcased in this brochure can be ordered in full, simplified and transom pattern options. Add some elegance to your design by choosing a caming color to complement your home.

You can add windows with decorative glass to any room in the house. The design options available with this program are virtually endless.

Decorative glass available on Double Hung (top and/or bottom sash), Casement, Awning, Slider, Picture and Architectural Shape styles of windows.

Designs will vary depending on window size. A drawing, showing the pattern based on the exact window size ordered, will be provided for approval.

Custom quotes are available - please allow up to 3 business days to receive pricing.