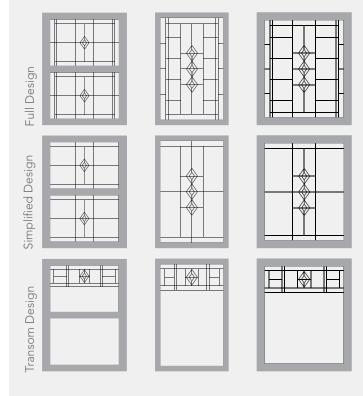

### **GEMSTONE**

Beautiful beveled glass with iced and micro-iced granite, accented with zinc caming, gives this classic design a contemporary edge.

#### **CAMING FINISH**

#### **PRIVACY RATING**

less privacy

more privacy