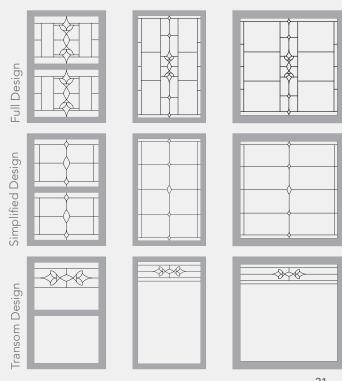

## ENHANCE YOUR VIEW

Want to make your home stand out? Select one of the beautiful decorative glass options to create a dramatic focal point. Each piece of glass is unique, customized to fit any window shape and style. The decorative glass showcased in this brochure can be ordered in full, simplified and transom pattern options. Add some elegance to your design by choosing a caming color to complement your home.

You can add windows with decorative glass to any room in the house. The design options available with this program are virtually endless.

Decorative glass available on Double Hung (top and/or bottom sash), Casement, Awning, Slider, Picture and Architectural Shape styles of windows.

Designs will vary depending on window size. A drawing, showing the pattern based on the exact window size ordered, will be provided for approval.

Custom quotes are available - please allow up to 3 business days to receive pricing.