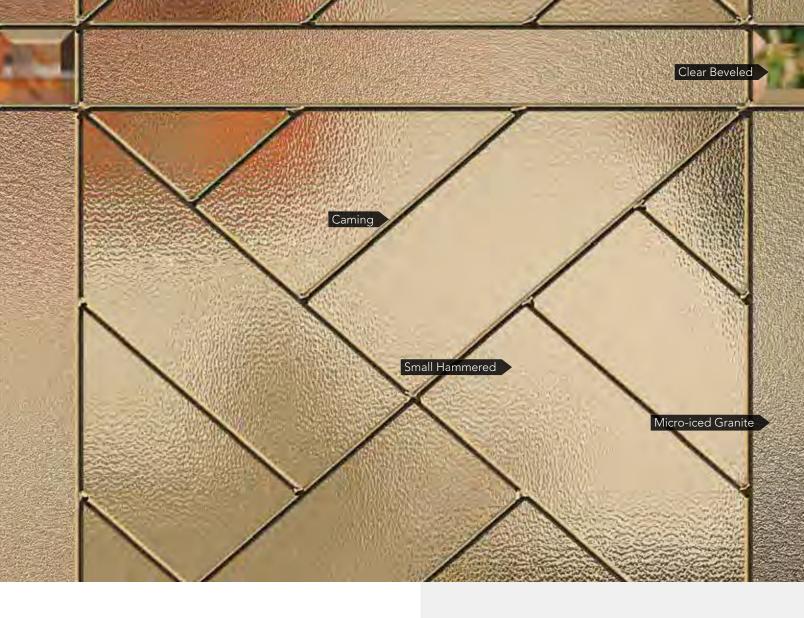

### **BERKLEY**

Berkley features micro-iced granite, clear bevels, and small hammered with a timeless herringbone pattern that complements modern, contemporary and Arts & Crafts architecture.