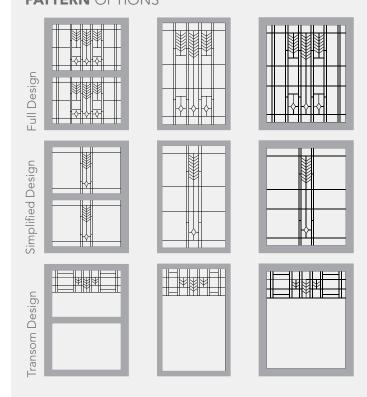

## ENHANCE YOUR VIEW

Want to make your home stand out? Select one of the beautiful decorative glass options to create a dramatic focal point. Each piece of glass is unique, customized to fit any window shape and style. The decorative glass showcased in this brochure can be ordered in full, simplified and transom pattern options. Add some elegance to your design by choosing a caming color to complement your home.

Designs will vary depending on window size. A drawing, showing the pattern based on the exact window size ordered, will be provided for approval.

Custom quotes are available - please allow up to 3 business days to receive pricing.