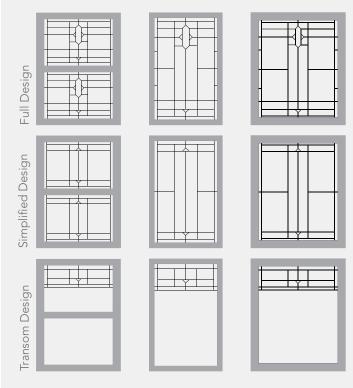

## ENHANCE YOUR VIEW

Want to make your home stand out? Select one of the beautiful decorative glass options to create a dramatic focal point. Each piece of glass is unique, customized to fit any window shape and style. The decorative glass showcased in this brochure can be ordered in full, simplified and transom pattern options. Add some elegance to your design by choosing a caming color to complement your home.

You can add windows with decorative glass to any room in the house. The design options available with this program are virtually endless.

Decorative glass available on Double Hung (top and/or bottom sash), Casement, Awning, Slider, Picture and Architectural Shape styles of windows.

Designs will vary depending on window size. A drawing, showing the pattern based on the exact window size ordered, will be provided for approval.

Custom quotes are available - please allow up to 3 business days to receive pricing.