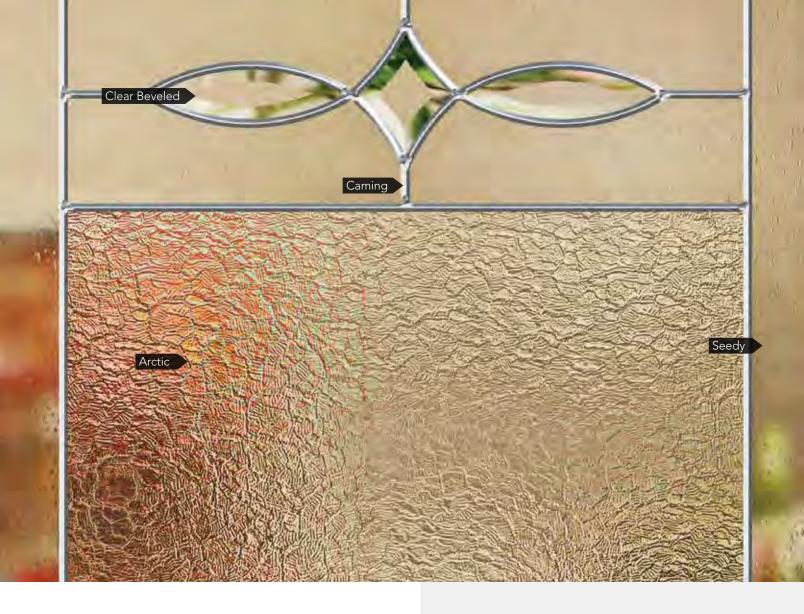

### **CARLISLE**

Carlisle features clear bevels, arctic and seedy glass giving an appealing look to any style of home.