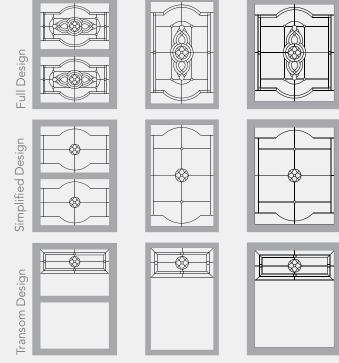

## ENHANCE YOUR VIEW

Want to make your home stand out? Select one of the beautiful decorative glass options to create a dramatic focal point. Each piece of glass is unique, customized to fit any window shape and style. The decorative glass showcased in this brochure can be ordered in full, simplified and transom pattern options. Add some elegance to your design by choosing a caming color to complement your home.

You can add windows with decorative glass to any room in the house. The design options available with this program are virtually endless.

Decorative glass available on Double Hung (top and/or bottom sash), Casement, Awning, Slider, Picture and Architectural Shape styles of windows.

Designs will vary depending on window size. A drawing, showing the pattern based on the exact window size ordered, will be provided for approval.

Custom quotes are available - please allow up to 3 business days to receive pricing.