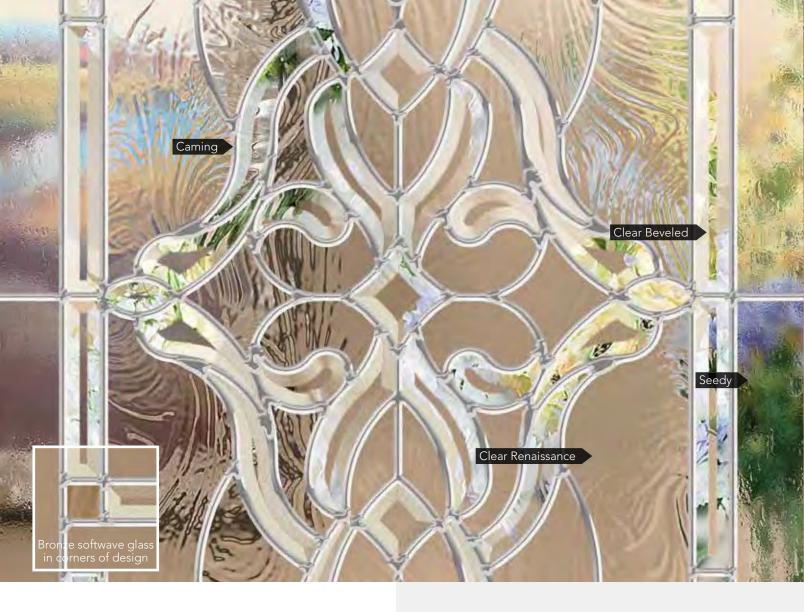

# MAKE A STATEMENT

Highly-skilled craftsmen assemble hand-beveled glass accented with a variety of unique glass options by precisely cutting, mitering and soldering each component into artistically designed patterns. Decorative glass purposefully seeks visual character through aesthetic imperfections, while maintaining structural stability. These "imperfections" mimic the handmade sheet glass of centuries past. They come in the form of textural waves and striations, random seeds (air bubbles) and a variety of other natural effects.

Decorative glass achieves its personality through these apparent flaws and no two sheets are ever identical. Each glass panel is hand-made and reflects minor differences from piece-to-piece. This is characteristic of any hand-made product and adds to the charm and beauty of the product.

Decorative glass is continually checked for flaws. The patterns can vary in size and particular shapes, but pose no danger of spontaneous breakage or structural instability. Patterns that are severely out of character with the glass are not accepted. Our goal is to provide the finest quality glass panels.