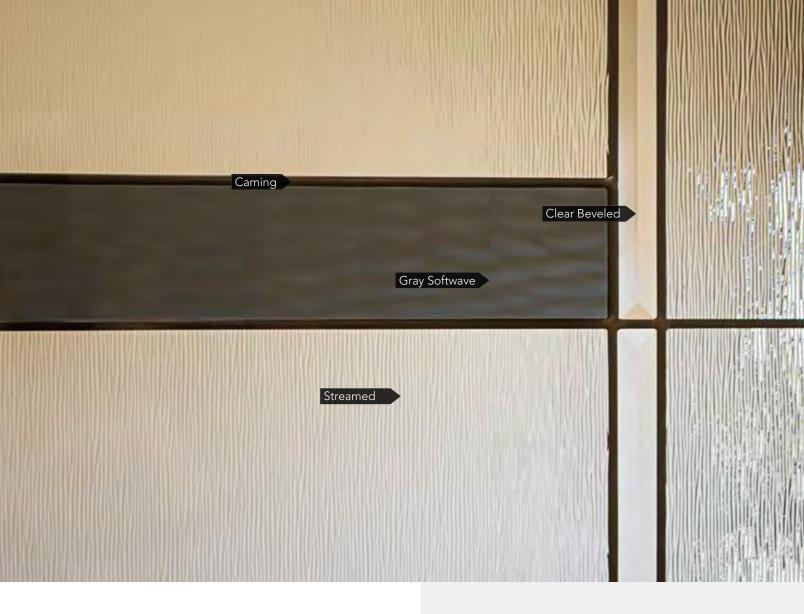

### MANHATTAN

Manhattan features streamed glass, clear bevels and gray softwave, combining simplicity and modern style. Accent it with either patina or zinc caming to customize the look.