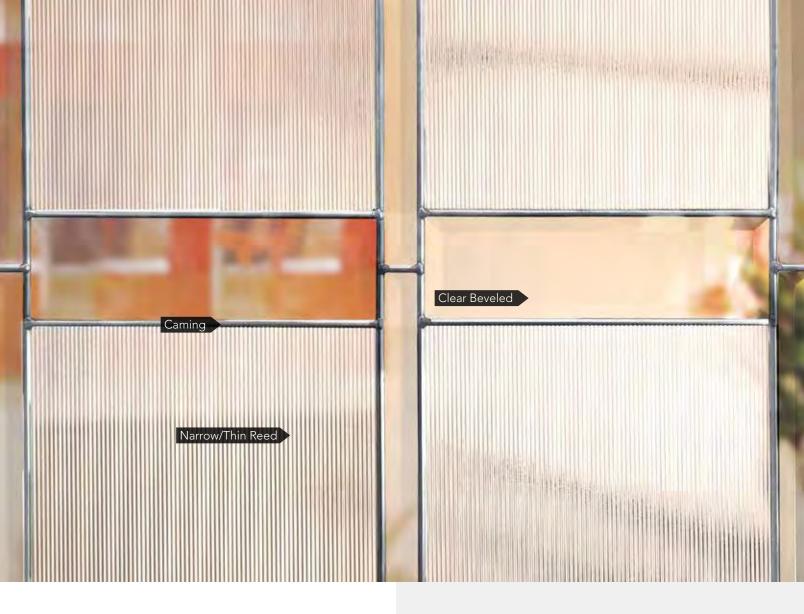

### MIRAGE

Mirage offers effortless style, with narrow/thin reed glass all over, complemented by clear beveled glass. Zinc caming tops it off, making it a simple, modern and attractive design.

# MAKE A STATEMENT

Highly-skilled craftsmen assemble hand-beveled glass accented with a variety of unique glass options by precisely cutting, mitering and soldering each component into artistically designed patterns. Decorative glass purposefully seeks visual character through aesthetic imperfections, while maintaining structural stability. These "imperfections" mimic the handmade sheet glass of centuries past. They come in the form of textural waves and striations, random seeds (air bubbles) and a variety of other natural effects.

Decorative glass achieves its personality through these apparent flaws and no two sheets are ever identical. Each glass panel is hand-made and reflects minor differences from piece-to-piece. This is characteristic of any hand-made product and adds to the charm and beauty of the product.