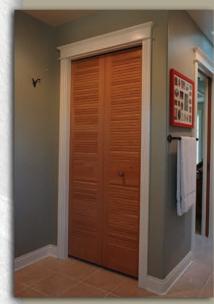

## louvered & bi-fold door portfolio

### **Add Warmth To Small Spaces**

Karona louvered and bi-fold doors add an eye-catching touch to any decor. They are ideal for closets, pantries and utility spaces.

Choose from one of the designs below, or we can create a custom design for you.

Louvered doors are available with chevron or flat slats.

Bi-fold doors are available in most styles crafted by Karona.