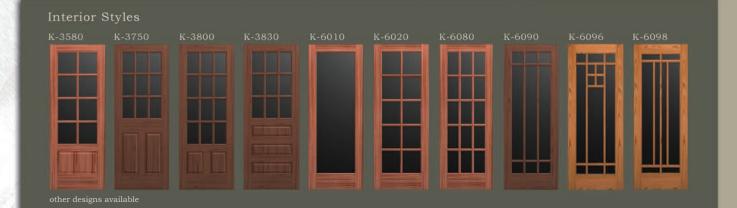

## it's easy to select the perfect doors select model select veneer clear alder knotty alder knotty pine mahogany natural birch AA Arch-Top Door & Pane RR Radius-Top Door & Pane qtr. white oak paint gr. poplar N . 0 24 24 red oak rift red oak rift white oak 22 .44 stain grade poplar white birch Square 1-3/8" white oak white poplar Reeded White Opaque V-Groove FSC Certified Non-FSC Certified FSC-certified or finished or