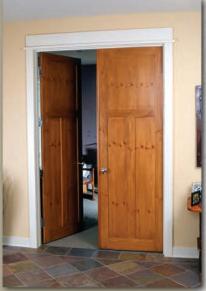

## louvered & bi-fold door portfolio

### **Add Warmth To Small Spaces**

Karona louvered and bi-fold doors add an eye-catching touch to any decor. They are ideal for closets, pantries and utility spaces.

Choose from one of the designs below, or we can create a custom design for you.

Louvered doors are available with chevron or flat slats.

Bi-fold doors are available in most styles crafted by Karona.