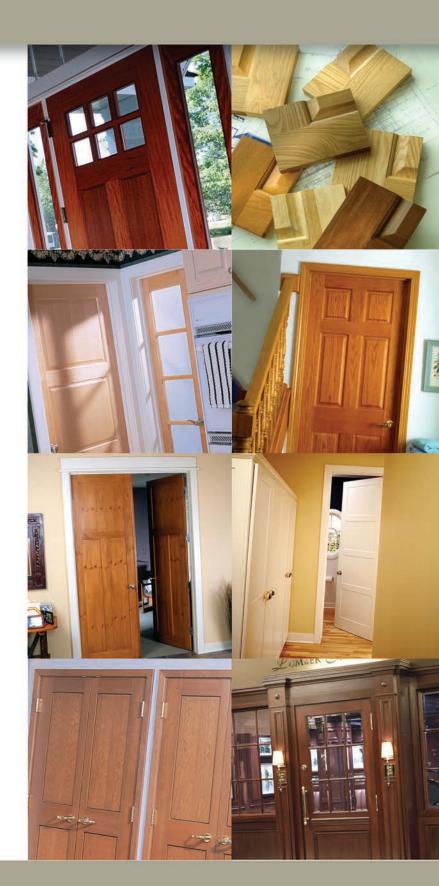

## entry door portfolio

### **Make An Entrance**

Karona entry doors add beauty and curb appeal to your home or business.

Our wide variety of designs allows you to seamlessly integrate the craftsmanship of Karona doors with any architectural style.

We will also work with you to create custom doors to meet your specific design requirements.

1

The strength and substance of Karona entry doors add value to any property.

- Select your door type
- Select thickness 1-3/4" or 2-1/4"
- Select your veneer Select panel style