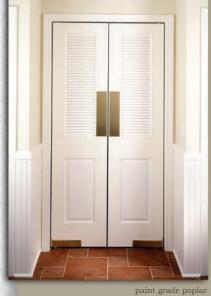

## louvered & bi-fold door portfolio

### **Add Warmth To Small Spaces**

Karona louvered and bi-fold doors add an eye-catching touch to any decor. They are ideal for closets, pantries and utility spaces.

Choose from one of the designs below, or we can create a custom design for you.

Louvered doors are available with chevron or flat slats.

Bi-fold doors are available in most styles crafted by Karona.