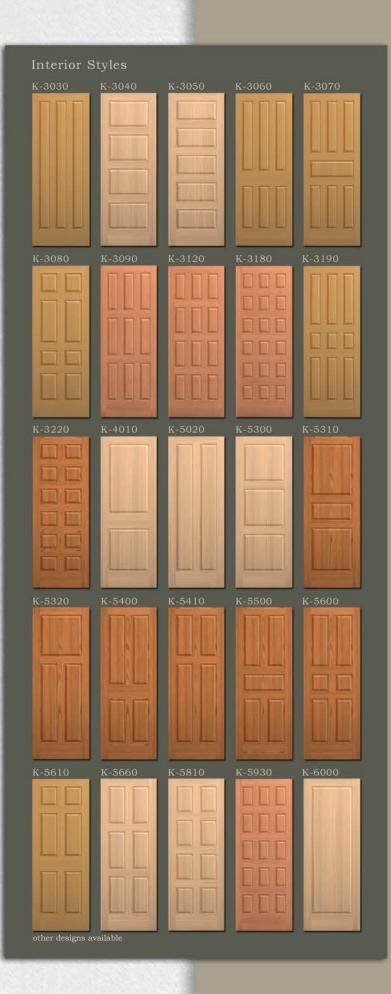

## raised panel portfolio

#### **Timeless Classics**

Raised panel doors have been a hallmark of fine homes for hundreds of years. The multiple surfaces of well-designed raised panel entry and passage doors add elegance to any decor.

You'll find dozens of raised panel options in our selection chart at the right. If you don't see the perfect solution we'll design and build one for you.

It's easy to add the beauty of Karona raised panel doors to your home. There are over 200 options in this range. You'll find something to fit your style perfectly.

### It's Easy

- Select your door type from our catalog or design your own
- Select your veneer
  - We offer over 20 veneers in stock and can custom order many more
- Select interior/exterior thickness
- Select glass options and style
  - Beveled | obscure/opaque | clear tempered | rain glass and many more
- Select hardware machining
- Select finished or unfinished
- Bi-fold doors are available to match virtually every Karona design