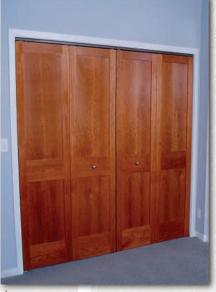

## louvered & bi-fold door portfolio

### **Add Warmth To Small Spaces**

Karona louvered and bi-fold doors add an eye-catching touch to any decor. They are ideal for closets, pantries and utility spaces.

Choose from one of the designs below, or we can create a custom design for you.

Louvered doors are available with chevron or flat slats.

Bi-fold doors are available in most styles crafted by Karona.