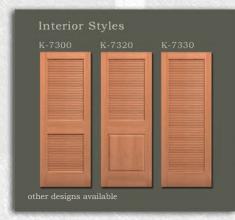

## louvered & bi-fold door portfolio

### **Add Warmth To Small Spaces**

Karona louvered and bi-fold doors add an eye-catching touch to any decor. They are ideal for closets, pantries and utility spaces.

Choose from one of the designs below, or we can create a custom design for you.

Louvered doors are available with chevron or flat slats.

Bi-fold doors are available in most styles crafted by Karona.