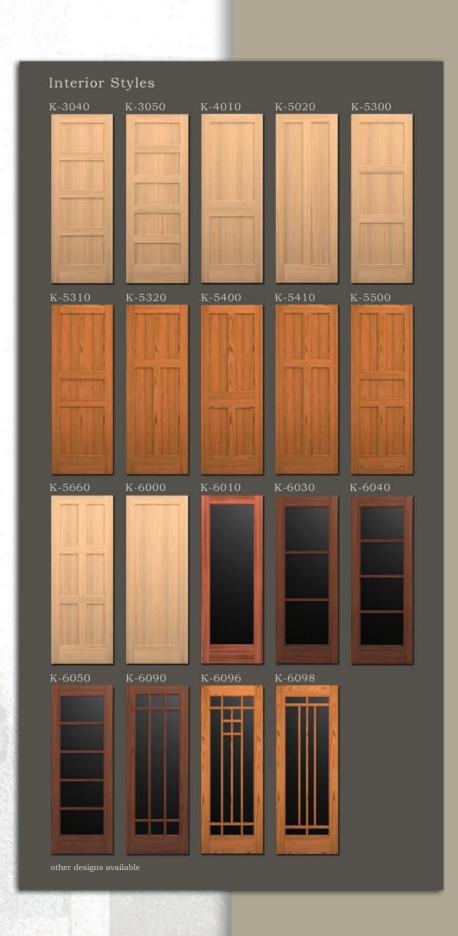

## it's easy to select the perfect doors select model select veneer clear alder knotty alder knotty pine mahogany natural birch AA Arch-Top Door & Pane RR Radius-Top Door & Pane qtr. white oak paint gr. poplar N . 0 24 24 red oak rift red oak rift white oak 22 .44 stain grade poplar white birch Square 1-3/8" white oak white poplar Reeded White Opaque V-Groove FSC Certified Non-FSC Certified FSC-certified or finished or