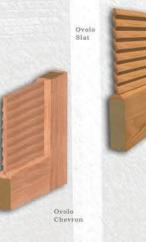

### **Add Warmth To Small Spaces**

Karona louvered and bi-fold doors add an eye-catching touch to any decor. They are ideal for closets, pantries and utility spaces.

Choose from one of the designs below, or we can create a custom design for you.

Louvered doors are available with chevron or flat slats.

Bi-fold doors are available in most styles crafted by Karona.