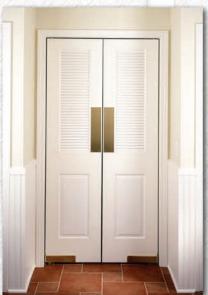

## louvered & bi-fold door portfolio

### **Add Warmth To Small Spaces**

Karona louvered and bi-fold doors add an eye-catching touch to any decor. They are ideal for closets, pantries and utility spaces.

Choose from one of the designs below, or we can create a custom design for you.

Louvered doors are available with chevron or flat slats.

Bi-fold doors are available in most styles crafted by Karona.