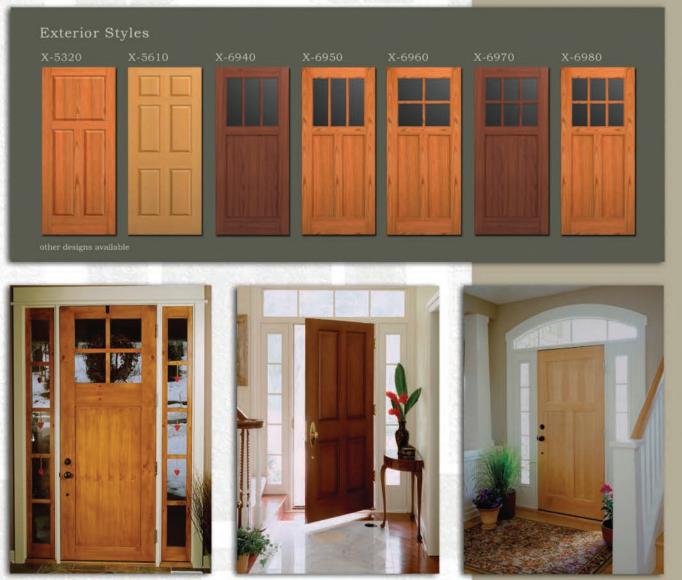

## entry door portfolio

### **Make An Entrance**

Karona entry doors add beauty and curb appeal to your home or business.

Our wide variety of designs allows you to seamlessly integrate the craftsmanship of Karona doors with any architectural style.

We will also work with you to create custom doors to meet your specific design requirements.

1

The strength and substance of Karona entry doors add value to any property.

- Select your door type
- Select thickness 1-3/4" or 2-1/4"
- Select your veneer Select panel style